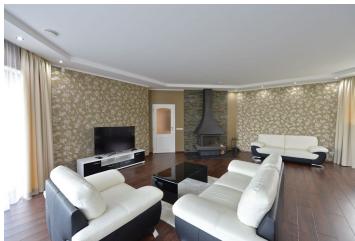

The villa offers a generously apportioned living room with an open plan kitchen and dining area, 4 bedrooms, 3 bathrooms, 3 walk-in wardrobes, a utility room, and a closet. There is a garage for 2 cars directly accessible from the house. The layout of the house can be adjusted.

The house was finished in 2015. Facilities include heat recovery, a designer JC Bordelet fireplace, quality heated laminate flooring and tiles, triple-glazed plastic windows, ESS, and a heat pump. There is a garden house and an automatic irrigation system on the plot. The property is connected to municipal sewerage and water distribution.