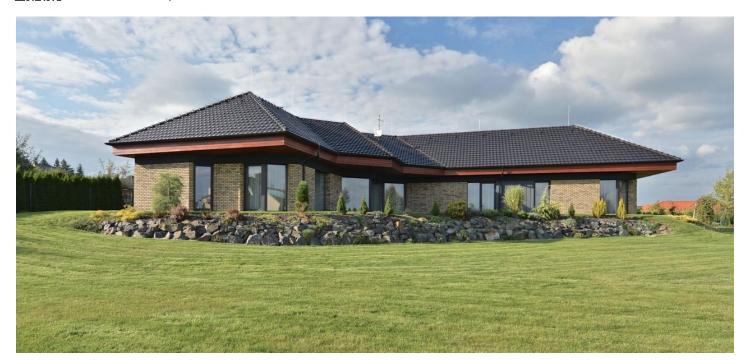

Newly built passive villa with a fireplace, garage, and a large landscaped garden, located in an attractive, completely peaceful part of the village of Trnová u Jíloviště, only a 5-minute drive from the exit to the D4 highway, which speeds up traveling to Prague by car. The house is situated on a dead-end street, and the windows are orientated towards the southeast garden, providing plenty of light and absolute privacy.

Interior 247.63 m², garrage 46.2 m², built-up area 370 m², garden 2,300 m², plot 2,670 m<sup>2</sup>.

In addition to regular property viewings, we also offer real time video viewings via WhatsApp, FaceTime, Messenger, Skype, and other apps.