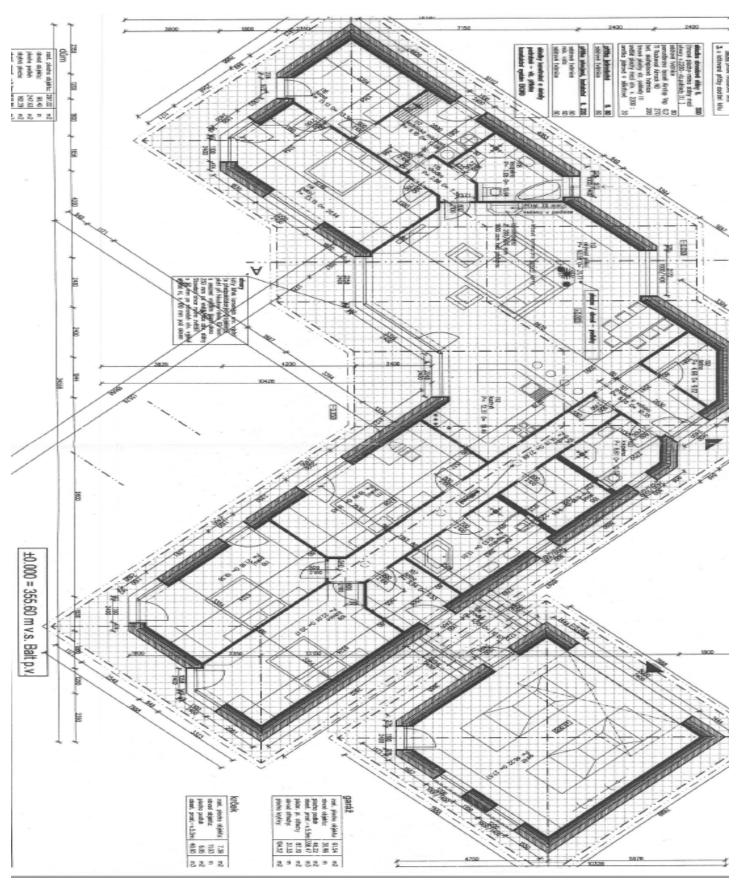

The villa offers a generously apportioned living room with an open plan kitchen and dining area, 4 bedrooms, 3 bathrooms, 3 walk-in wardrobes, a utility room, and a closet. There is a garage for 2 cars directly accessible from the house. The layout of the house can be adjusted.

Interior 247.63 m², garrage 46.2 m², built-up area 370 m², garden 2,300 m², plot 2,670 m<sup>2</sup>.

In addition to regular property viewings, we also offer real time video viewings via WhatsApp, FaceTime, Messenger, Skype, and other apps.