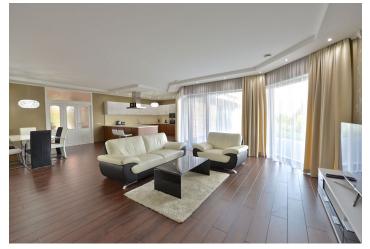

The villa offers a generously apportioned living room with an open plan kitchen and dining area, 4 bedrooms, 3 bathrooms, 3 walk-in wardrobes, a utility room, and a closet. There is a garage for 2 cars directly accessible from the house. The layout of the house can be adjusted.

The house was finished in 2015. Facilities include heat recovery, a designer JC Bordelet fireplace, quality heated laminate flooring and tiles, triple-glazed plastic windows, ESS, and a heat pump. There is a garden house and an automatic irrigation system on the plot. The property is connected to municipal sewerage and water distribution.