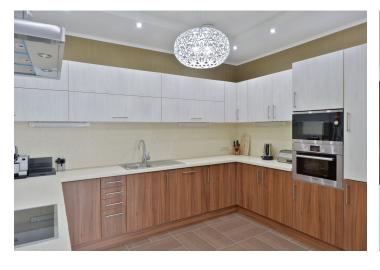

The villa offers a generously apportioned living room with an open plan kitchen and dining area, 4 bedrooms, 3 bathrooms, 3 walk-in wardrobes, a utility room, and a closet. There is a garage for 2 cars directly accessible from the house. The layout of the house can be adjusted.

The house was finished in 2015. Facilities include heat recovery, a designer JC Bordelet fireplace, quality heated laminate flooring and tiles, triple-glazed plastic windows, ESS, and a heat pump. There is a garden house and an automatic irrigation system on the plot. The property is connected to municipal sewerage and water distribution.