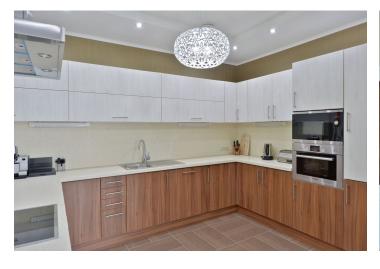

The villa offers a generously apportioned living room with an open plan kitchen and dining area, 4 bedrooms, 3 bathrooms, 3 walk-in wardrobes, a utility room, and a closet. There is a **garage for 2 cars** directly accessible from the house. The layout of the house can be adjusted.