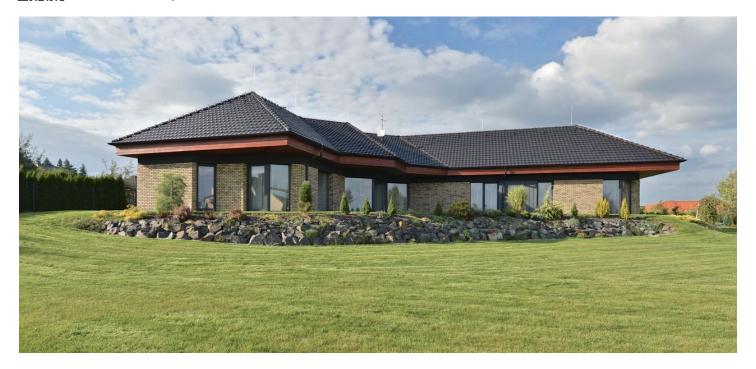

Newly built passive villa with a fireplace, garage, and a large landscaped garden, located in an attractive, completely peaceful part of the village of Trnová u Jíloviště, only a 5-minute drive from the exit to the D4 highway, which speeds up traveling to Prague by car. The house is situated on a dead-end street, and the windows are orientated towards the southeast garden, providing plenty of light and absolute privacy.

The village of Trnová u Jíloviště is located about 12 km south of Prague, at the northern tip of the picturesque Brdy Highlands, situated between the Vltava and Berounka rivers. The area offers a wide range of sports and relaxation opportunities (horseback riding and cycling, golf, mushroom picking, fishing, cross-country skiing in winter). Public transport links by buses from Smíchovské nádraží bus station, about 35 minutes by car from the center of Prague.