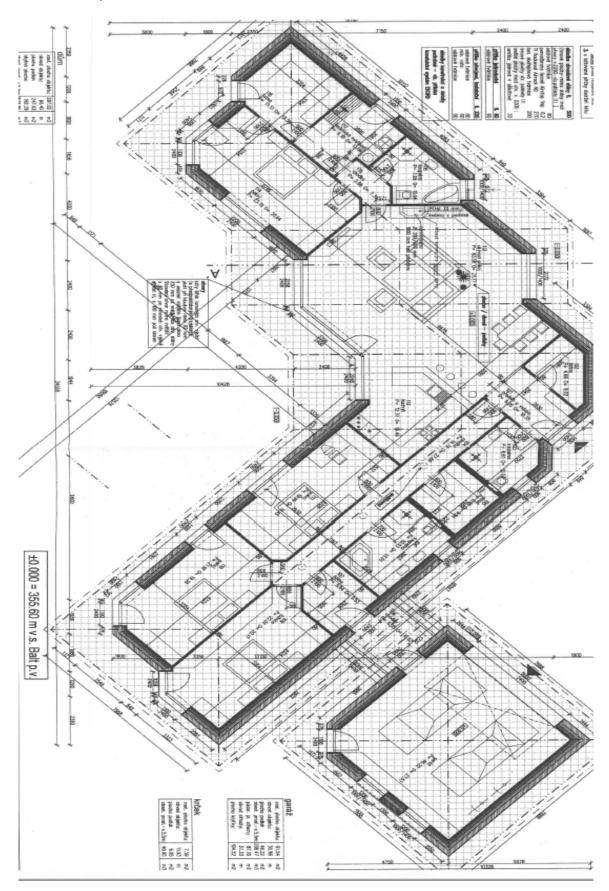

The villa offers a generously apportioned living room with an open plan kitchen and dining area, 4 bedrooms, 3 bathrooms, 3 walk-in wardrobes, a utility room, and a closet. There is a **garage for 2 cars** directly accessible from the house. The layout of the house can be adjusted.

Interior 247.63  $m^2$ , garrage 46.2  $m^2$ , built-up area 370  $m^2$ , garden 2,300  $m^2$ , plot 2,670  $m^2$ .

In addition to regular property viewings, we also offer **real time video viewings** via WhatsApp, FaceTime, Messenger, Skype, and other apps.