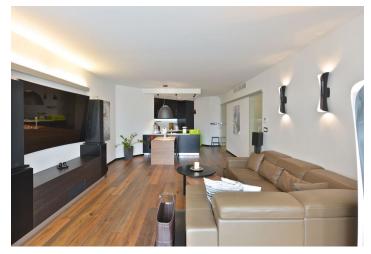

\* Area of the unit according to the Civil Code. The area consists of the sum total area of the entire unit bounded by perimeter walls.

This high-standard fully refurbished and furnished 1-bedroom apartment with a 13 sq. m. terrace overlooking a green park, situated on the second floor of a gated residential project with a private park, 24-hour reception, underground parking, and security is located in the immediate vicinity of Parukářka Park, with full public amenities within easy reach (Olšanská clinic, a post office, sports facilities, and shopping) and quick access to the city center (multiple tram lines, Želivského metro station).

Designed by STUDIO FREE DESIGN, the interior features one bedroom with an en-suite bathroom (bathtub with teak paneling, smart glass window), a living room with a dining area and a fully fitted gourmet kitchen, a fitted walk-through closet, a separate toilet, a laundry room, and an entry hall with built-in storage. The terrace can be accessed from both main rooms.

Top quality facilities and furniture, oak wood floors, heated bathroom floor, security entry door, air-conditioning, French windows, electric security blinds, Vitra chairs, Artemide lighting fixtures, Saffron double bed, washer, dryer, Miele kitchen appliances, Corian kitchen worktop, audio system throughout, central switch, two TV sets, alarm, video entry phone, cellar. One large garage parking space included. Common building charges, water, and heating around CZK 6,900 per month. Electricity is billed separately. Available from mid-November 2022.