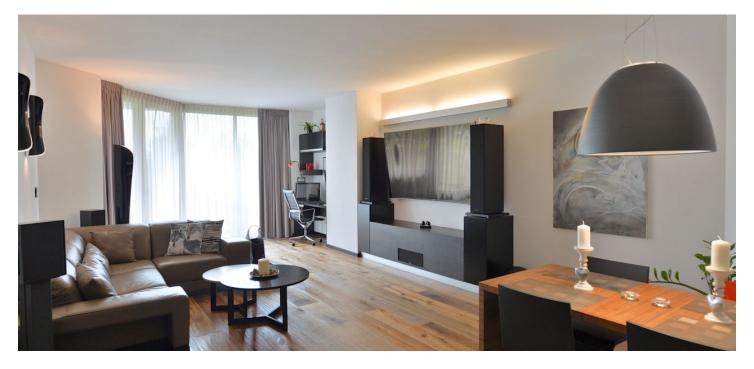

\* Area of the unit according to the Civil Code. The area consists of the sum total area of the entire unit bounded by perimeter walls.

This high-standard fully refurbished and furnished 1-bedroom apartment with a 13 sq. m. terrace overlooking a green park, situated on the second floor of a gated residential project with a private park, 24-hour reception, underground parking, and security is located in the immediate vicinity of Parukářka Park, with full public amenities within easy reach (Olšanská clinic, a post office, sports facilities, and shopping) and quick access to the city center (multiple tram lines, Želivského metro station).

Designed by STUDIO FREE DESIGN, the interior features one bedroom with an en-suite bathroom (bathtub with teak paneling, smart glass window), a living room with a dining area and a fully fitted gourmet kitchen, a fitted walk-through closet, a separate toilet, a laundry room, and an entry hall with built-in storage. The terrace can be accessed from both main rooms.

Top quality facilities and furniture, oak wood floors, heated bathroom floor, security entry door, air-conditioning, French windows, electric security blinds, Vitra chairs, Artemide lighting fixtures, Saffron double bed, washer, dryer, Miele kitchen appliances, Corian kitchen worktop, audio system throughout, central switch, two TV sets, alarm, video entry phone, cellar. One large garage parking space included. Common building charges, water, and heating around CZK 6,900 per month. Electricity is billed separately. Available from mid-November 2022.