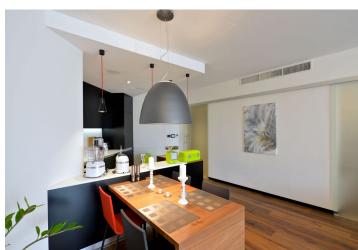

Designed by STUDIO FREE DESIGN, the interior features one bedroom with an en-suite bathroom (bathtub with teak paneling, smart glass window), a living room with a dining area and a fully fitted gourmet kitchen, a fitted walk-through closet, a separate toilet, a laundry room, and an entry hall with built-in storage. The terrace can be accessed from both main rooms.

Top quality facilities and furniture, oak wood floors, heated bathroom floor, security entry door, air-conditioning, French windows, electric security blinds, Vitra chairs, Artemide lighting fixtures, Saffron double bed, washer, dryer, Miele kitchen appliances, Corian kitchen worktop, audio system throughout, central switch, two TV sets, alarm, video entry phone, cellar. One large garage parking space included. Common building charges, water, and heating around CZK 6,900 per month. Electricity is billed separately. Available from mid-November 2022.