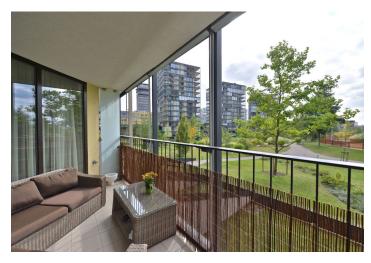

## **Apartment One-bedroom (2+kk)**

Rented

83 m², Prague 3, Žižkov, Ke Kapslovně

| Total area    | 96 m²                                 |
|---------------|---------------------------------------|
| Floor area*   | 83 m²                                 |
| Terrace       | 13 m²                                 |
| Parking       | Garage parking included in the price. |
| Garage        | Yes                                   |
| Cellar        | Yes                                   |
| PENB          | G                                     |
| Reference r   | umber 23717                           |
| Available fro | m Immediately                         |

\* Area of the unit according to the Civil Code. The area consists of the sum total area of the entire unit bounded by perimeter walls.

This high-standard fully refurbished and furnished 1-bedroom apartment with a 13 sq. m. terrace overlooking a green park, situated on the second floor of a gated residential project with a private park, 24-hour reception, underground parking, and security is located in the immediate vicinity of Parukářka Park, with full public amenities within easy reach (Olšanská clinic, a post office, sports facilities, and shopping) and quick access to the city center (multiple tram lines, Želivského metro station).