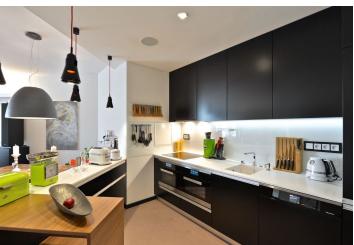

Designed by STUDIO FREE DESIGN, the interior features one bedroom with an en-suite bathroom (bathtub with teak paneling, smart glass window), a living room with a dining area and a fully fitted gourmet kitchen, a fitted walk-through closet, a separate toilet, a laundry room, and an entry hall with built-in storage. The terrace can be accessed from both main rooms.

Top quality facilities and furniture, oak wood floors, heated bathroom floor, security entry door, air-conditioning, French windows, electric security blinds, Vitra chairs, Artemide lighting fixtures, Saffron double bed, washer, dryer, Miele kitchen appliances, Corian kitchen worktop, audio system throughout, central switch, two TV sets, alarm, video entry phone, cellar. One large garage parking space included. Common building charges, water, and heating around CZK 6,900 per month. Electricity is billed separately. Available from mid-November 2022.