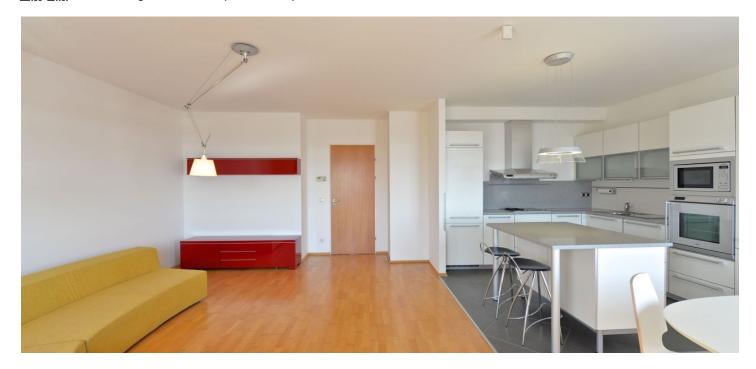

The interior includes two separate bedrooms, living / dining room with a fully fitted open kitchen and balcony access, bathroom with bathtub and shower screen, a separate toilet, and a spacious entry hall.

Solid wood parquet and laminated floors, security entry door, built-in wardrobes and storage, gas boiler, washer, dryer, Poggenpohl kitchen with Gaggenau appliances, awning on the balcony, alarm, satellite connection, audio entry phone, basement storage unit. One garage parking space included. Common building charges, water, reception, security, pool and parking are billed separately (around CZK 5000/month). Gas and electricity will be transferred to the tenant. Interior: 96.44 m². Balcony: 6 m². Available from September 2019.