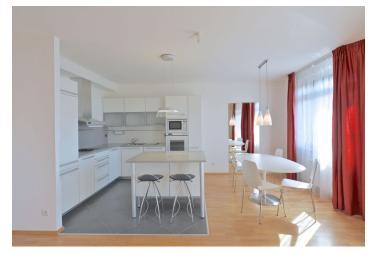

The interior includes two separate bedrooms, living / dining room with a fully fitted open kitchen and balcony access, bathroom with bathtub and shower screen, a separate toilet, and a spacious entry hall.

Solid wood parquet and laminated floors, security entry door, built-in wardrobes and storage, gas boiler, washer, dryer, Poggenpohl kitchen with Gaggenau appliances, awning on the balcony, alarm, satellite connection, audio entry phone, basement storage unit. One garage parking space included. Common building charges, water, reception, security, pool and parking are billed separately (around CZK 5000/month). Gas and electricity will be transferred to the tenant. Interior: 96.44 m². Balcony: 6 m². Available from September 2019.