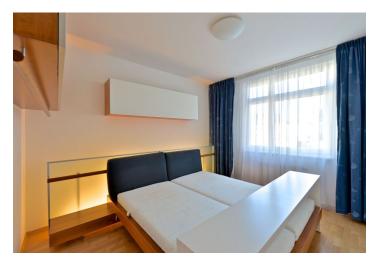

The interior includes two separate bedrooms, living / dining room with a fully fitted open kitchen and balcony access, bathroom with bathtub and shower screen, a separate toilet, and a spacious entry hall.

Solid wood parquet and laminated floors, security entry door, built-in wardrobes and storage, gas boiler, washer, dryer, Poggenpohl kitchen with Gaggenau appliances, awning on the balcony, alarm, satellite connection, audio entry phone, basement storage unit. One garage parking space included. Common building charges, water, reception, security, pool and parking are billed separately (around CZK 5000/month). Gas and electricity will be transferred to the tenant. Interior: 96.44 m². Balcony: 6 m². Available from September 2019.