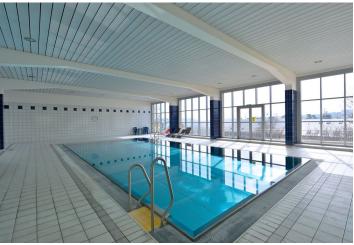

\* Area of the unit according to the Civil Code. The area consists of the sum total area of the entire unit bounded by perimeter walls.

Furnished 2-bedroom flat with a balcony offering far reaching green views, situated on the fourth floor in the contemporary Zvonařka Residence. The recently built residential project features a wonderful swimming pool with a south-facing terrace, 24hour reception, security cameras and underground parking. Well located near the Folimanka and Havlíčkovy sady parks, with quick connection to the city center, within walking distance of I.P.Pavlova and Náměstí Míru metro stations.