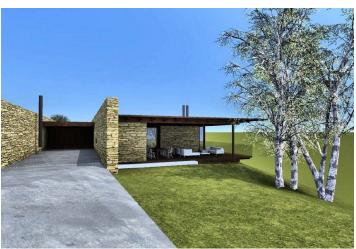

Sold

The gently sloping grassy land is suitable for the building of a family house, which will enjoy absolute silence and privacy. Construction is already approved in the local plan, and there is a **valid building permit**. The project shown in the visualization was created by the architect Lud'ek Rýzner from the renowned **OK Plan Architects** studio and it is already included in the purchase price. It counts on the construction of a one-story house partially sunken into the terrain, and with the construction of a seepage system and septic tank. There is a new switchboard and a drilled well with pump on the plot.