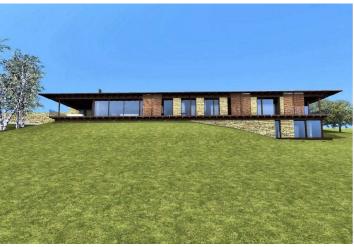

Sold

The gently sloping grassy land is suitable for the building of a family house, which will enjoy absolute silence and privacy. Construction is already approved in the local plan, and there is a **valid building permit**. The project shown in the visualization was created by the architect Lud'ek Rýzner from the renowned **OK Plan Architects** studio and it is already included in the purchase price. It counts on the construction of a one-story house partially sunken into the terrain, and with the construction of a seepage system and septic tank. There is a new switchboard and a drilled well with pump on the plot.