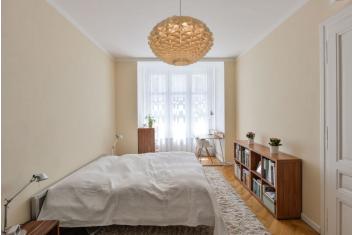

\* Area of the unit according to the Civil Code. The area consists of the sum total area of the entire unit bounded by perimeter walls.

Air-conditioned, two-bedroom apartment with two balconies and a southfacing living room overlooking Jakubské Square, situated on the 4th floor of a building in the historic center.

The interior consists of a spacious entrance hall comprising a walk-in closet and fully equipped eat-in kitchen, access to the first balcony, and a pantry. The living room with an entry to the bedroom with a **bay window**, children's room with a spacious balcony overlooking the courtyard, and bathroom are accessible from the central hallway.

A few years ago, the apartment was sensitively restored, preserving its original features and materials, such as **renovated casement windows**, **refurbished wooden floors, and classic paneling**. The Interior offers all features necessary for comfortable living such as **air-conditioning**, a **heated floor** in the bathroom, an entrance door with an alarm, premium **custommade furniture**, or spacious built-in wardrobes. The building in a historic style by the **architect Maximilian Monter** is well maintained; there is an elevator. In one of the nearby garages, there is a possibility to rent or buy a parking space. It is also possible to obtain a residential parking permit, on the basis of which you can park in any free space on the street.