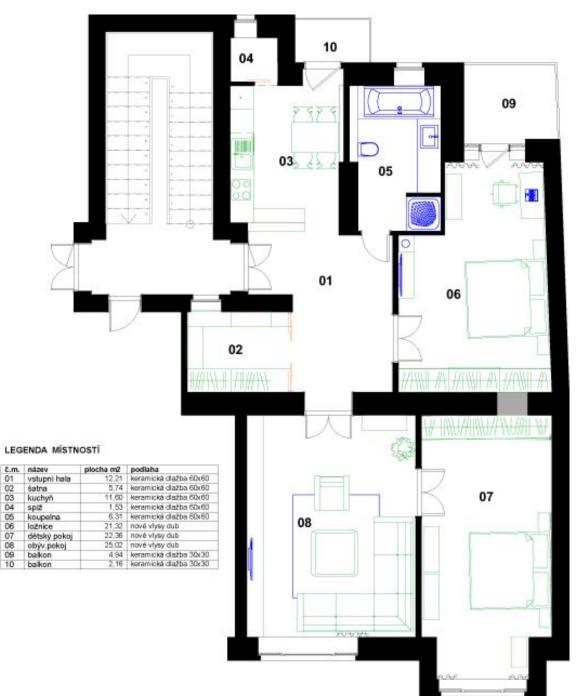

### Apartment Two-bedroom (3+kk)

105 m², Brno-město, Brno - střed, Jakubské náměstí

| Total area       | 112 m² |
|------------------|--------|
| Floor area*      | 105 m² |
| Balcony          | 7 m²   |
| Parking          |        |
| Cellar           | -      |
| PENB             | G      |
| Reference number | 25065  |

The interior consists of a spacious entrance hall comprising a walk-in closet and fully equipped eat-in kitchen, access to the first balcony, and a pantry. The living room with an entry to the bedroom with a **bay window**, children's room with a spacious balcony overlooking the courtyard, and bathroom are accessible from the central hallway.

A lovely location close to the Janáčkovo Theater (with an adjacent park) and Špilberk Castle. **Excellent access by public transport, all public amenities** within walking distance.

Interior 105 m², balconies 4.94 + 2.16 m².