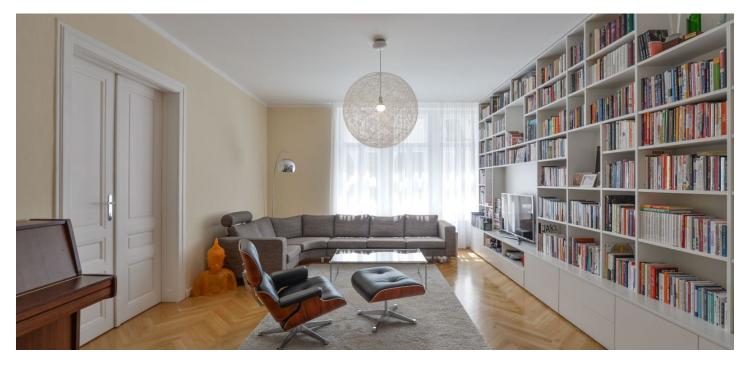

\* Area of the unit according to the Civil Code. The area consists of the sum total area of the entire unit bounded by perimeter walls.

Air-conditioned, two-bedroom apartment with two balconies and a southfacing living room overlooking Jakubské Square, situated on the 4th floor of a building in the historic center.

The interior consists of a spacious entrance hall comprising a walk-in closet and fully equipped eat-in kitchen, access to the first balcony, and a pantry. The living room with an entry to the bedroom with a **bay window**, children's room with a spacious balcony overlooking the courtyard, and bathroom are accessible from the central hallway.

A few years ago, the apartment was sensitively restored, preserving its original features and materials, such as **renovated casement windows**, **refurbished wooden floors, and classic paneling**. The Interior offers all features necessary for comfortable living such as **air-conditioning**, a **heated floor** in the bathroom, an entrance door with an alarm, premium **custommade furniture**, or spacious built-in wardrobes. The building in a historic style by the **architect Maximilian Monter** is well maintained; there is an elevator. In one of the nearby garages, there is a possibility to rent or buy a parking space. It is also possible to obtain a residential parking permit, on the basis of which you can park in any free space on the street.