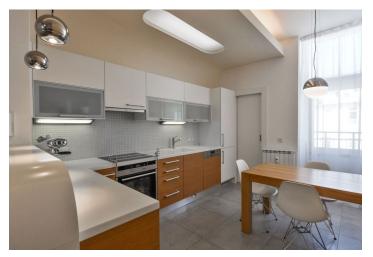

The interior consists of a spacious entrance hall comprising a walk-in closet and fully equipped eat-in kitchen, access to the first balcony, and a pantry. The living room with an entry to the bedroom with a **bay window**, children's room with a spacious balcony overlooking the courtyard, and bathroom are accessible from the central hallway.

A few years ago, the apartment was sensitively restored, preserving its original features and materials, such as **renovated casement windows**, **refurbished wooden floors, and classic paneling**. The Interior offers all features necessary for comfortable living such as **air-conditioning**, a **heated floor** in the bathroom, an entrance door with an alarm, premium **custommade furniture**, or spacious built-in wardrobes. The building in a historic style by the **architect Maximilian Monter** is well maintained; there is an elevator. In one of the nearby garages, there is a possibility to rent or buy a parking space. It is also possible to obtain a residential parking permit, on the basis of which you can park in any free space on the street.