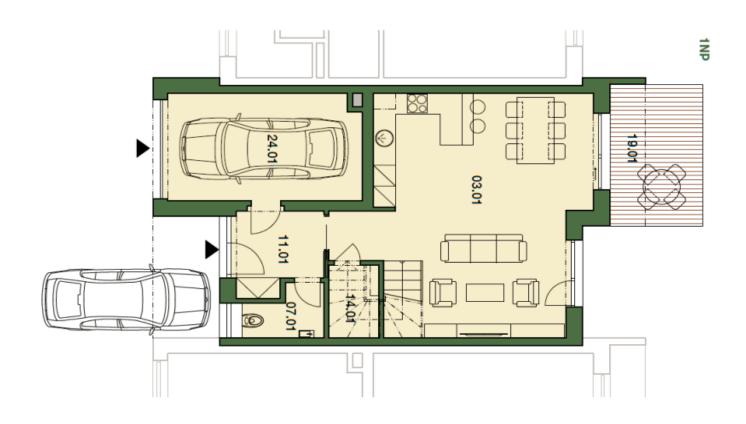

The ground floor consists of a south-facing living room with preparation for the kitchen, a dining area and access to the garden, separate toilets, hall and garage for one car. The first floor offers 3 bedrooms, bathroom with bathtub and toilet, utility room and staircase hall.