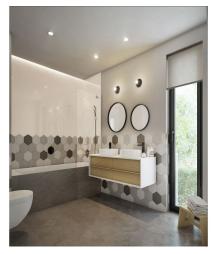

The ground floor consists of a south-facing living room with preparation for the kitchen, a dining area and access to the garden, separate toilets, hall and garage for one car. The first floor offers 3 bedrooms, bathroom with bathtub and toilet, utility room and staircase hall.

The equipment includes floating laminate flooring with white skirting board, ceramic tiles, floor tiles and oil painting, windows with double glazing and preparation for outdoor blinds, fire safety entrance doors, smoke detectors and home phone.