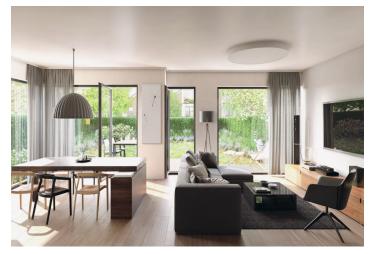

The ground floor consists of a south-facing living room with preparation for the kitchen, a dining area and access to the garden, separate toilets, hall and garage for one car. The first floor offers 3 bedrooms, bathroom with bathtub and toilet, utility room and staircase hall.

The equipment includes floating laminate flooring with white skirting board, ceramic tiles, floor tiles and oil painting, windows with double glazing and preparation for outdoor blinds, fire safety entrance doors, smoke detectors and home phone.