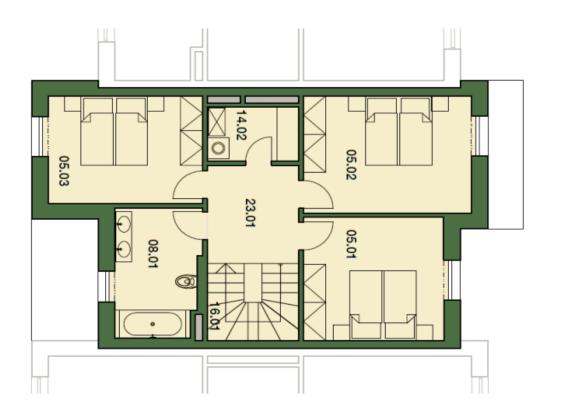

The ground floor consists of a south-facing living room with preparation for the kitchen, a dining area and access to the garden, separate toilets, hall and garage for one car. The first floor offers 3 bedrooms, bathroom with bathtub and toilet, utility room and staircase hall.