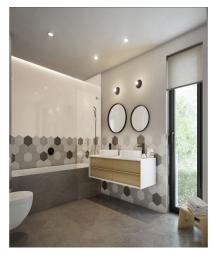

The ground floor consists of a south-facing living room with preparation for the kitchen, a dining area and access to the garden, separate toilets, hall and garage for one car. The first floor offers 3 bedrooms, bathroom with bathtub and toilet, utility room and staircase hall.

The equipment includes floating laminate flooring with white skirting board, ceramic tiles, floor tiles and oil painting, windows with double glazing and preparation for outdoor blinds, fire safety entrance doors, smoke detectors and home phone.