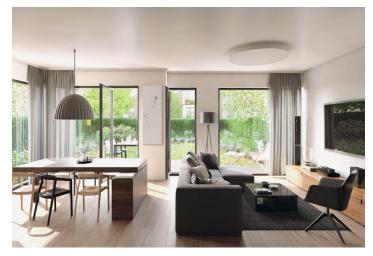

The ground floor consists of a south-facing living room with preparation for the kitchen, a dining area and access to the garden, separate toilets, hall and garage for one car. The first floor offers 3 bedrooms, bathroom with bathtub and toilet, utility room and staircase hall.

The equipment includes floating laminate flooring with white skirting board, ceramic tiles, floor tiles and oil painting, windows with double glazing and preparation for outdoor blinds, fire safety entrance doors, smoke detectors and home phone.