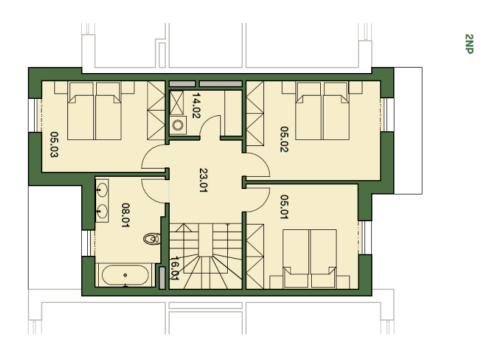

The ground floor consists of a south-facing living room with preparation for the kitchen, a dining area and access to the garden, separate toilets, hall and garage for one car. The first floor offers 3 bedrooms, bathroom with bathtub and toilet, utility room and staircase hall.