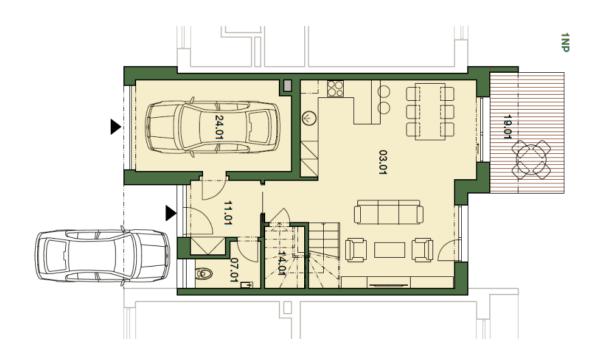

The ground floor consists of a south-facing living room with preparation for the kitchen, a dining area and access to the garden, separate toilets, hall and garage for one car. The first floor offers 3 bedrooms, bathroom with bathtub and toilet, utility room and staircase hall.