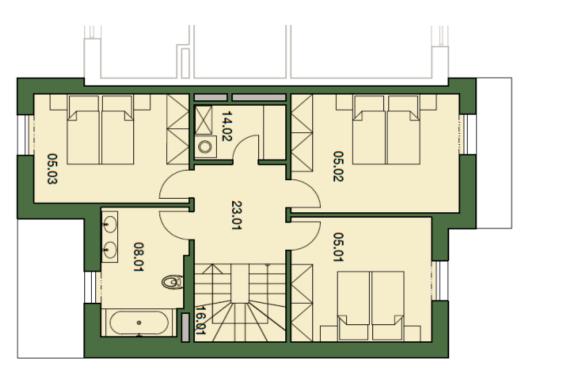

The ground floor consists of a south-facing living room with preparation for the kitchen, a dining area and access to the garden, separate toilets, hall and garage for one car. The first floor offers 3 bedrooms, bathroom with bathtub and toilet, utility room and staircase hall.