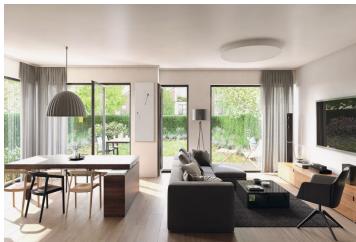

The ground floor consists of a south-facing living room with preparation for the kitchen, a dining area and access to the garden, separate toilets, hall and garage for one car. The first floor offers 3 bedrooms, bathroom with bathtub and toilet, utility room and staircase hall.

The equipment includes floating laminate flooring with white skirting board, ceramic tiles, floor tiles and oil painting, windows with double glazing and preparation for outdoor blinds, fire safety entrance doors, smoke detectors and home phone.