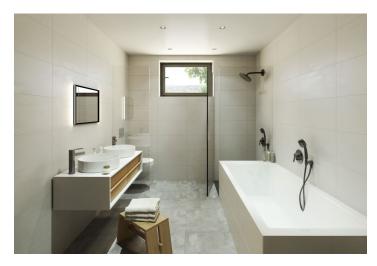

The ground floor consists of a south-facing living room with preparation for the kitchen, a dining area and access to the garden, separate toilets, hall and garage for one car. The first floor offers 3 bedrooms, bathroom with bathtub and toilet, utility room and staircase hall.

The equipment includes floating laminate flooring with white skirting board, ceramic tiles, floor tiles and oil painting, windows with double glazing and preparation for outdoor blinds, fire safety entrance doors, smoke detectors and home phone.