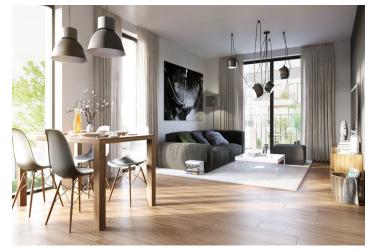

The ground floor consists of a south-facing living room with preparation for the kitchen, a dining area and access to the garden, separate toilets, hall and garage for one car. The first floor offers 3 bedrooms, bathroom with bathtub and toilet, utility room and staircase hall.

The equipment includes floating laminate flooring with white skirting board, ceramic tiles, floor tiles and oil painting, windows with double glazing and preparation for outdoor blinds, fire safety entrance doors, smoke detectors and home phone.