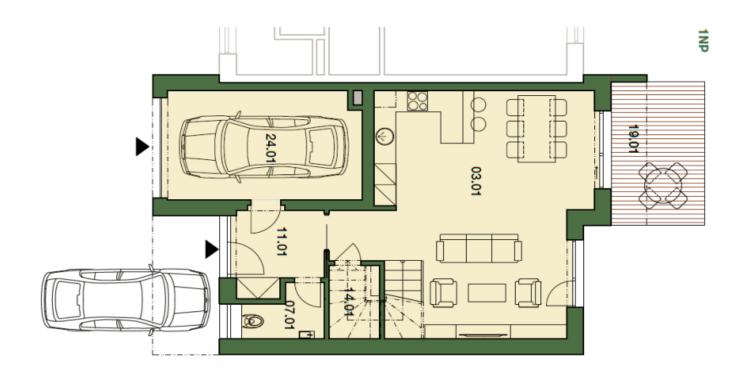

The ground floor consists of a south-facing living room with preparation for the kitchen, a dining area and access to the garden, separate toilets, hall and garage for one car. The first floor offers 3 bedrooms, bathroom with bathtub and toilet, utility room and staircase hall.