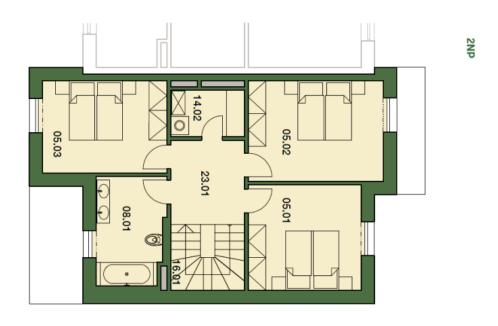

The ground floor consists of a south-facing living room with preparation for the kitchen, a dining area and access to the garden, separate toilets, hall and garage for one car. The first floor offers 3 bedrooms, bathroom with bathtub and toilet, utility room and staircase hall.