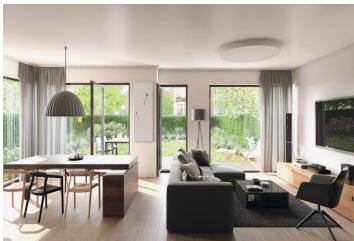

The ground floor consists of a south-facing living room with preparation for the kitchen, a dining area and access to the garden, separate toilets, hall and garage for one car. The first floor offers 3 bedrooms, bathroom with bathtub and toilet, utility room and staircase hall.

The equipment includes floating laminate flooring with white skirting board, ceramic tiles, floor tiles and oil painting, windows with double glazing and preparation for outdoor blinds, fire safety entrance doors, smoke detectors and home phone.