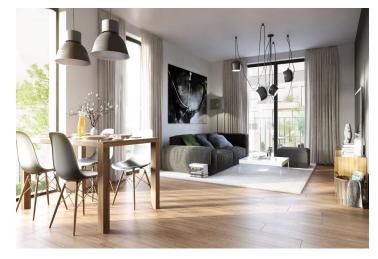

The ground floor consists of a south-facing living room with preparation for the kitchen, a dining area and access to the garden, separate toilets, hall and garage for one car. The first floor offers 3 bedrooms, bathroom with bathtub and toilet, utility room and staircase hall.

The equipment includes floating laminate flooring with white skirting board, ceramic tiles, floor tiles and oil painting, windows with double glazing and preparation for outdoor blinds, fire safety entrance doors, smoke detectors and home phone.