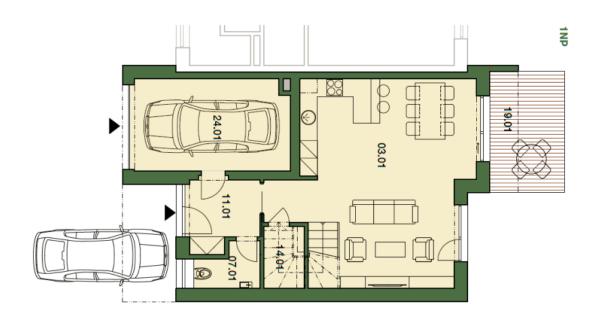

The ground floor consists of a south-facing living room with preparation for the kitchen, a dining area and access to the garden, separate toilets, hall and garage for one car. The first floor offers 3 bedrooms, bathroom with bathtub and toilet, utility room and staircase hall.