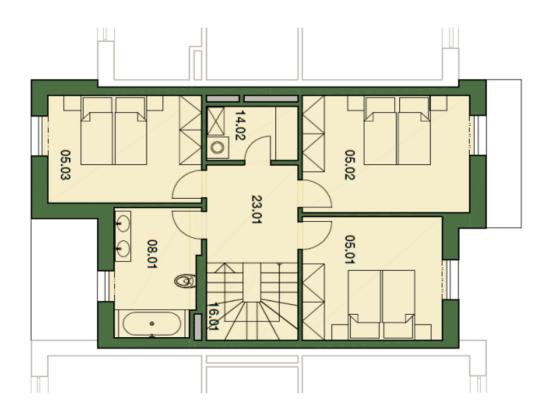

The ground floor consists of a living room with preparation for the kitchen, a dining area and access to the garden, separate toilets, hall and **garage for one car**. The first floor offers 3 bedrooms, bathroom with bathtub and toilet, utility room and staircase hall.