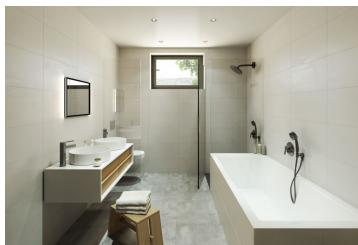

The ground floor consists of a living room with preparation for the kitchen, a dining area and access to the garden, separate toilets, hall and **garage for one car**. The first floor offers 3 bedrooms, bathroom with bathtub and toilet, utility room and staircase hall.

The equipment includes floating laminate flooring with white skirting board, ceramic tiles, floor tiles and oil painting, windows with double glazing and preparation for outdoor blinds, fire safety entrance doors, smoke detectors and home phone.