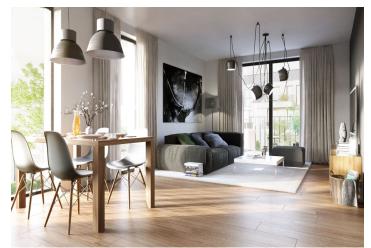

The ground floor consists of a living room with preparation for the kitchen, a dining area and access to the garden, separate toilets, hall and **garage for one car**. The first floor offers 3 bedrooms, bathroom with bathtub and toilet, utility room and staircase hall.

The equipment includes floating laminate flooring with white skirting board, ceramic tiles, floor tiles and oil painting, windows with double glazing and preparation for outdoor blinds, fire safety entrance doors, smoke detectors and home phone.