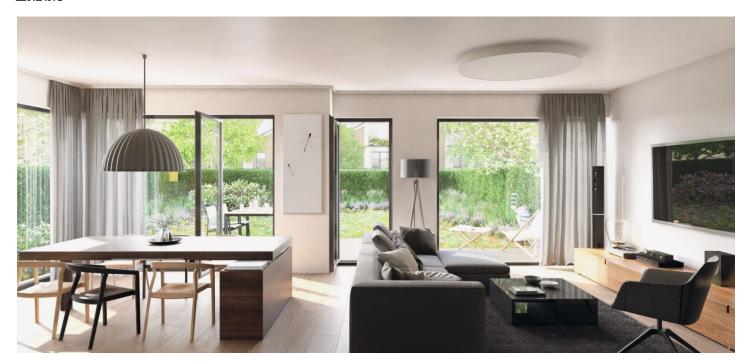

The ground floor consists of a living room with preparation for the kitchen, a dining area and access to the garden, separate toilets, hall and **garage for one car**. The first floor offers 3 bedrooms, bathroom with bathtub and toilet, utility room and staircase hall.

The equipment includes floating laminate flooring with white skirting board, ceramic tiles, floor tiles and oil painting, windows with double glazing and preparation for outdoor blinds, fire safety entrance doors, smoke detectors and home phone.