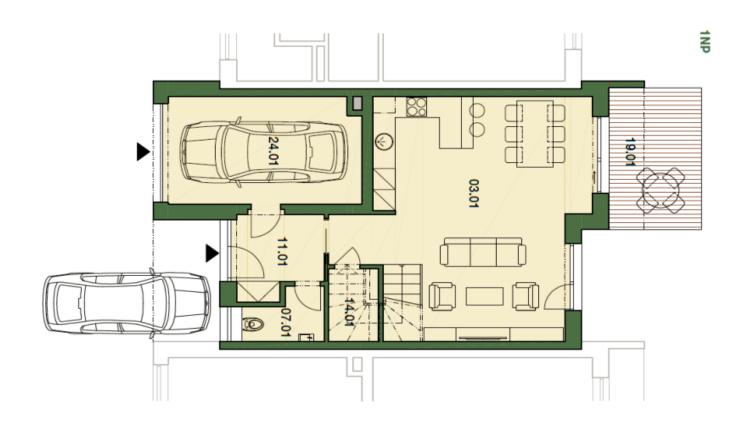

The ground floor consists of a living room with preparation for the kitchen, a dining area and access to the garden, separate toilets, hall and **garage for one car**. The first floor offers 3 bedrooms, bathroom with bathtub and toilet, utility room and staircase hall.