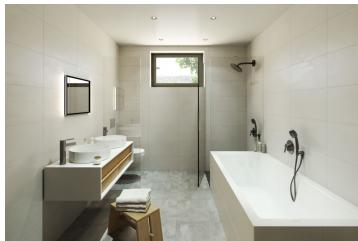

The ground floor consists of a living room with preparation for the kitchen, a dining area and access to the garden, separate toilets, hall and **garage for one car**. The first floor offers 3 bedrooms, bathroom with bathtub and toilet, utility room and staircase hall.

The equipment includes floating laminate flooring with white skirting board, ceramic tiles, floor tiles and oil painting, windows with double glazing and preparation for outdoor blinds, fire safety entrance doors, smoke detectors and home phone.