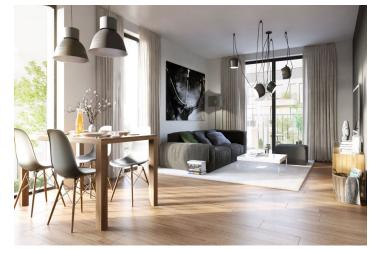

The ground floor consists of a living room with preparation for the kitchen, a dining area and access to the garden, separate toilets, hall and **garage for one car**. The first floor offers 3 bedrooms, bathroom with bathtub and toilet, utility room and staircase hall.

The equipment includes floating laminate flooring with white skirting board, ceramic tiles, floor tiles and oil painting, windows with double glazing and preparation for outdoor blinds, fire safety entrance doors, smoke detectors and home phone.