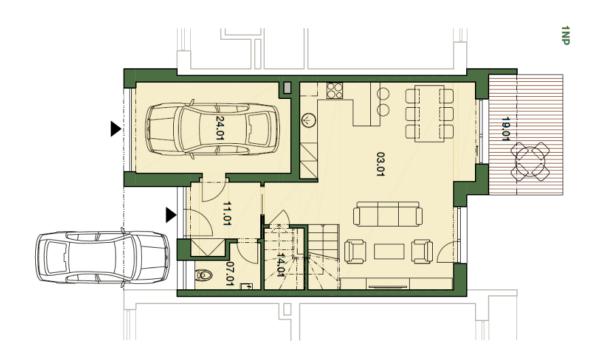

The ground floor consists of a living room with preparation for the kitchen, a dining area and access to the garden, separate toilets, hall and **garage for one car**. The first floor offers 3 bedrooms, bathroom with bathtub and toilet, utility room and staircase hall.