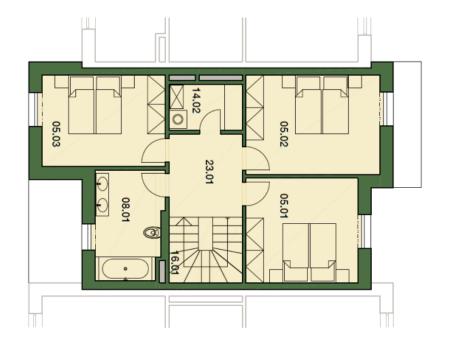

The ground floor consists of a living room with preparation for the kitchen, a dining area and access to the garden, separate toilets, hall and **garage for one car**. The first floor offers 3 bedrooms, bathroom with bathtub and toilet, utility room and staircase hall.