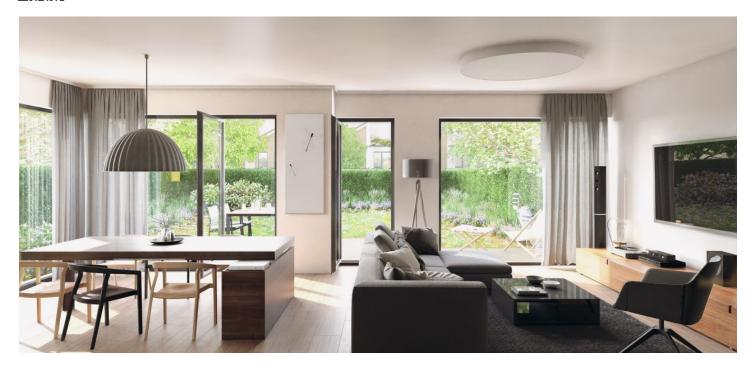

The ground floor consists of a living room with preparation for the kitchen, a dining area and access to the garden, separate toilets, hall and **garage for one car**. The first floor offers 3 bedrooms, bathroom with bathtub and toilet, utility room and staircase hall.

The equipment includes floating laminate flooring with white skirting board, ceramic tiles, floor tiles and oil painting, windows with double glazing and preparation for outdoor blinds, fire safety entrance doors, smoke detectors and home phone.