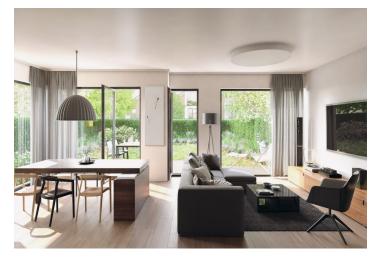

The ground floor consists of a living room with preparation for the kitchen, a dining area and access to the garden, separate toilets, hall and **garage for one car**. The first floor offers 3 bedrooms, bathroom with bathtub and toilet, utility room and staircase hall.

The equipment includes floating laminate flooring with white skirting board, ceramic tiles, floor tiles and oil painting, windows with double glazing and preparation for outdoor blinds, fire safety entrance doors, smoke detectors and home phone.