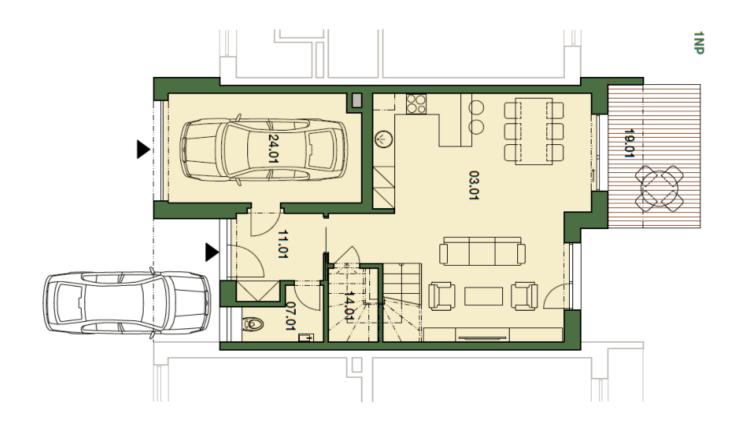

The ground floor consists of a living room with preparation for the kitchen, a dining area and access to the garden, separate toilets, hall and **garage for one car**. The first floor offers 3 bedrooms, bathroom with bathtub and toilet, utility room and staircase hall.