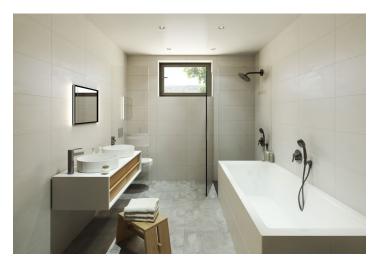

The ground floor consists of a living room with preparation for the kitchen, a dining area and access to the garden, separate toilets, hall and **garage for one car**. The first floor offers 3 bedrooms, bathroom with bathtub and toilet, utility room and staircase hall.

The equipment includes floating laminate flooring with white skirting board, ceramic tiles, floor tiles and oil painting, windows with double glazing and preparation for outdoor blinds, fire safety entrance doors, smoke detectors and home phone.