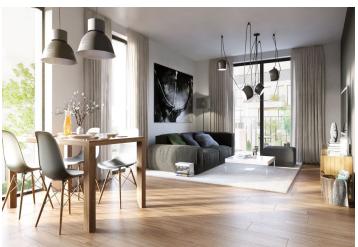

The ground floor consists of a living room with preparation for the kitchen, a dining area and access to the garden, separate toilets, hall and **garage for one car**. The first floor offers 3 bedrooms, bathroom with bathtub and toilet, utility room and staircase hall.

The equipment includes floating laminate flooring with white skirting board, ceramic tiles, floor tiles and oil painting, windows with double glazing and preparation for outdoor blinds, fire safety entrance doors, smoke detectors and home phone.