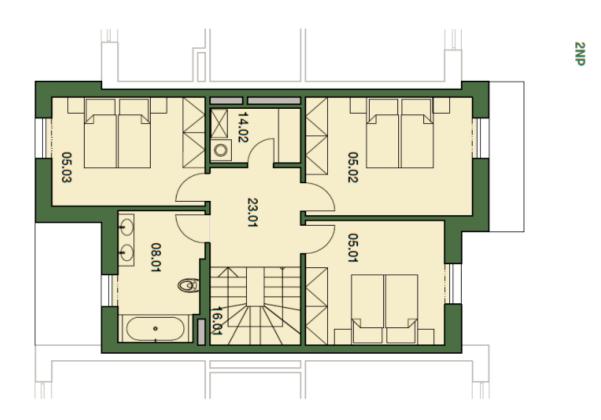

The ground floor consists of a living room with preparation for the kitchen, a dining area and access to the garden, separate toilets, hall and **garage for one car**. The first floor offers 3 bedrooms, bathroom with bathtub and toilet, utility room and staircase hall.