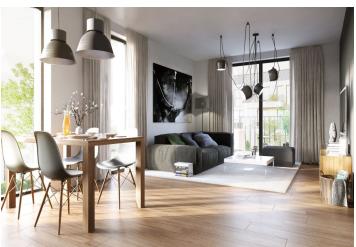

The ground floor consists of a living room with preparation for the kitchen, a dining area and access to the garden, separate toilets, hall and **garage for one car**. The first floor offers 3 bedrooms, bathroom with bathtub and toilet, utility room and staircase hall.

The equipment includes floating laminate flooring with white skirting board, ceramic tiles, floor tiles and oil painting, windows with double glazing and preparation for outdoor blinds, fire safety entrance doors, smoke detectors and home phone.