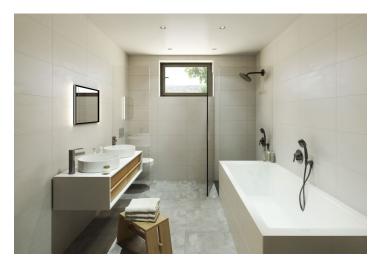

The ground floor consists of a living room with preparation for the kitchen, a dining area and access to the garden, separate toilets, hall and **garage for one car**. The first floor offers 3 bedrooms, bathroom with bathtub and toilet, utility room and staircase hall.

The equipment includes floating laminate flooring with white skirting board, ceramic tiles, floor tiles and oil painting, windows with double glazing and preparation for outdoor blinds, fire safety entrance doors, smoke detectors and home phone.