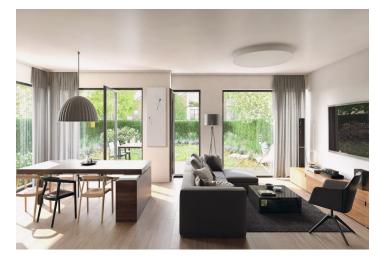

The ground floor consists of a living room with preparation for the kitchen, a dining area and access to the garden, separate toilets, hall and **garage for one car**. The first floor offers 3 bedrooms, bathroom with bathtub and toilet, utility room and staircase hall.

The equipment includes floating laminate flooring with white skirting board, ceramic tiles, floor tiles and oil painting, windows with double glazing and preparation for outdoor blinds, fire safety entrance doors, smoke detectors and home phone.