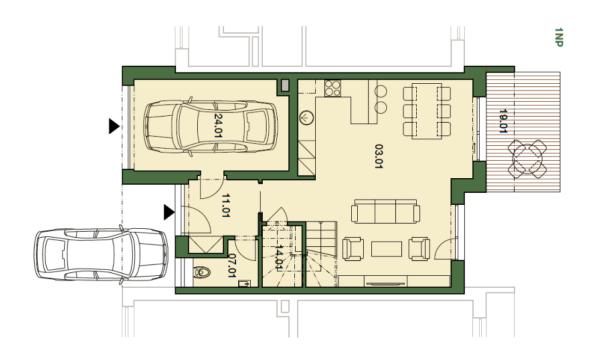

The ground floor consists of a living room with preparation for the kitchen, a dining area and access to the garden, separate toilets, hall and **garage for one car**. The first floor offers 3 bedrooms, bathroom with bathtub and toilet, utility room and staircase hall.