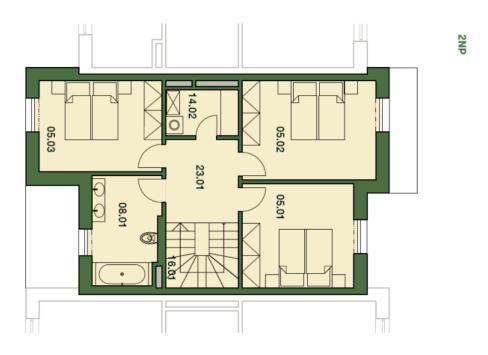

The ground floor consists of a living room with preparation for the kitchen, a dining area and access to the garden, separate toilets, hall and **garage for one car**. The first floor offers 3 bedrooms, bathroom with bathtub and toilet, utility room and staircase hall.