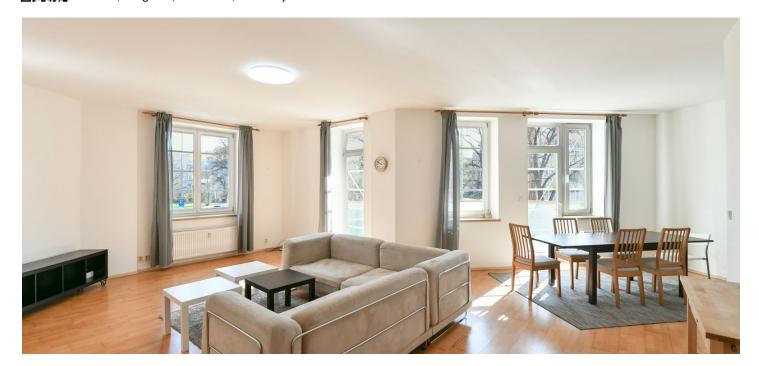

\* Size of the unit according to the Housing Act.

The area consists of the sum total of the internal area of every room.

This spacious, bright 3-bedroom apartment with two balconies and green views is situated on the 1st floor of a residential building with an elevator and underground parking in a very quiet part of Prague Veleslavín, a few steps from the Petřiny metro station.

The layout of the apartment offers an entrance hall, a living room with a kitchen, dining area, and French windows leading to the balcony, an exceptionally spacious master bedroom with a second balcony, 2 children's bedrooms, a bathroom with a bathtub, shower, and toilet, a separate toilet, and a walk-in closet. The apartment mainly faces east, partly to the north and west, but thanks to the large windows, it is **pleasantly bright** and the rooms have **an airy feeling**.

Facilities include wooden floating floors, ceramic tiles, **wooden Euro windows**, a fully equipped kitchen, and brick partitions. Central heating. The purchase price includes a **cellar**. **Garage parking space available for purchase for an additional cost**.