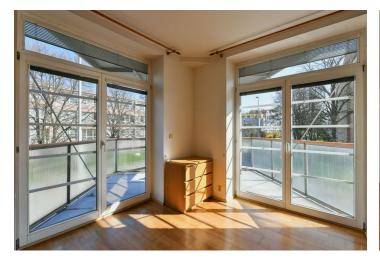

The layout of the apartment offers an entrance hall, a living room with a kitchen, dining area, and French windows leading to the balcony, an exceptionally spacious master bedroom with a second balcony, 2 children's bedrooms, a bathroom with a bathtub, shower, and toilet, a separate toilet, and a walk-in closet. The apartment mainly faces east, partly to the north and west, but thanks to the large windows, it is **pleasantly bright** and the rooms have **an airy feeling**.