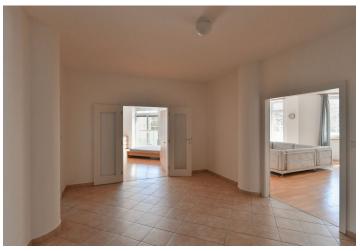

\* Size of the unit according to the Housing Act.

The area consists of the sum total of the internal area of every room.

This spacious, bright 3-bedroom apartment with two balconies and green views is situated on the 1st floor of a residential building with an elevator and underground parking in a very quiet part of Prague Veleslavín, a few steps from the Petřiny metro station.

The layout of the apartment offers an entrance hall, a living room with a kitchen, dining area, and French windows leading to the balcony, an exceptionally spacious master bedroom with a second balcony, 2 children's bedrooms, a bathroom with a bathtub, shower, and toilet, a separate toilet, and a walk-in closet. The apartment mainly faces east, partly to the north and west, but thanks to the large windows, it is **pleasantly bright** and the rooms have **an airy feeling**.

Facilities include wooden floating floors, ceramic tiles, **wooden Euro windows**, a fully equipped kitchen, and brick partitions. Central heating. The purchase price includes a **cellar**. **Garage parking space available for purchase for an additional cost**.