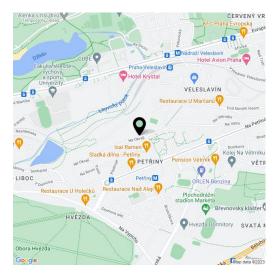

The location is attractive for its excellent amenities (including the prestigious ISP and Riverside international schools), but also thanks to its good accessibility to the center and the airport. You can walk to Libocký Pond, to the natural pool by the Džbán water reservoir, and to the **Divoká Šárka nature reserve**. The Hvězda Enclosure with a summer chateau and Ladronka Park are also nearby.