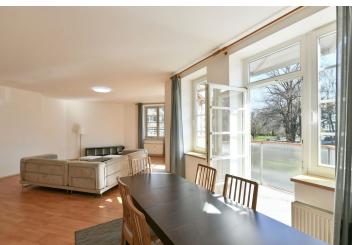

The layout of the apartment offers an entrance hall, a living room with a kitchen, dining area, and French windows leading to the balcony, an exceptionally spacious master bedroom with a second balcony, 2 children's bedrooms, a bathroom with a bathtub, shower, and toilet, a separate toilet, and a walk-in closet. The apartment mainly faces east, partly to the north and west, but thanks to the large windows, it is **pleasantly bright** and the rooms have **an airy feeling**.