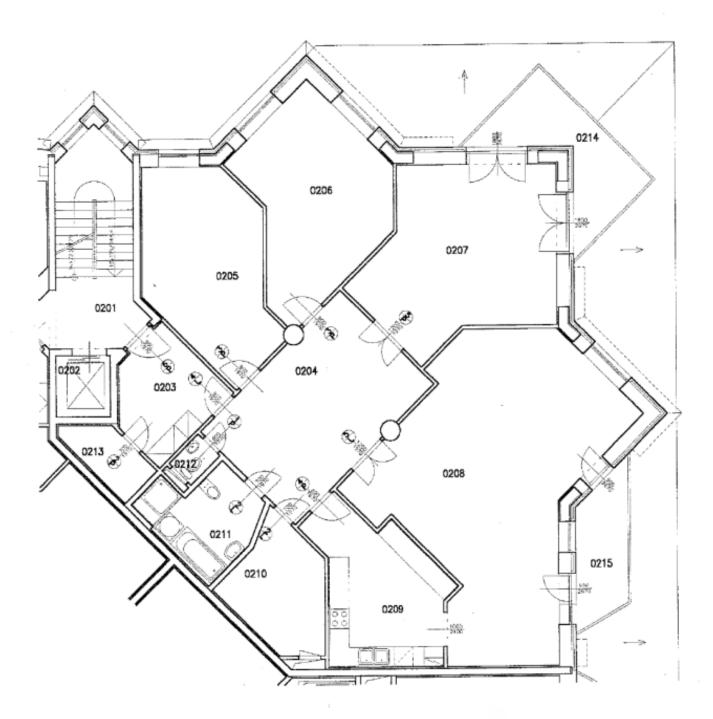

The layout of the apartment offers an entrance hall, a living room with a kitchen, dining area, and French windows leading to the balcony, an exceptionally spacious master bedroom with a second balcony, 2 children's bedrooms, a bathroom with a bathtub, shower, and toilet, a separate toilet, and a walk-in closet. The apartment mainly faces east, partly to the north and west, but thanks to the large windows, it is **pleasantly bright** and the rooms have **an airy feeling**.

Floor area 182.4 m², balconies 20.1 m², cellar 2.3 m².

## **Apartment Three-bedroom (4+kk)**

182 m², Prague 6, Veleslavín, Na Okraji

M 1:100

+420 724 551 238