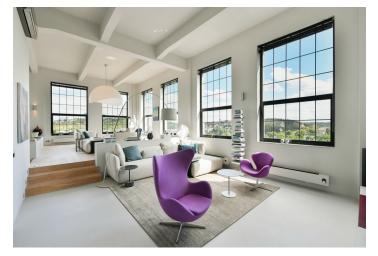

The interior offers an open concept entry hall, a living room, and a fully equipped kitchen by the Italian brand CESAR, a master bedroom with a dressing room and a private bathroom (bathtub and shower), a second bedroom, a bathroom with a shower, and a separate toilet.

Facilities include large-format windows with anti-noise interestingly segmented glass and blinds, hardwood floors, poured concrete treated with Selemix coating in the bathrooms, large-format tiles, designer sanitary ware, central heating with its own backup system, air-conditioning, a heat pump, and a BEDEX security entrance door. The unit comes with a garage parking space. There is an elevator in the building.