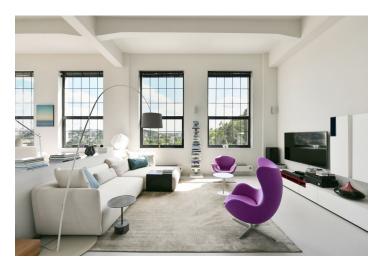

The interior offers an open concept entry hall, a living room, and a fully equipped kitchen by the Italian brand CESAR, a master bedroom with a dressing room and a private bathroom (bathtub and shower), a second bedroom, a bathroom with a shower, and a separate toilet.

Facilities include large-format windows with anti-noise interestingly segmented glass and blinds, hardwood floors, poured concrete treated with Selemix coating in the bathrooms, large-format tiles, designer sanitary ware, central heating with its own backup system, air-conditioning, a heat pump, and a BEDEX security entrance door. The unit comes with a garage parking space. There is an elevator in the building.