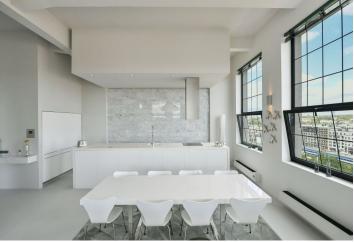

The interior offers an open concept entry hall, a living room, and a fully equipped kitchen by the Italian brand CESAR, a master bedroom with a dressing room and a private bathroom (bathtub and shower), a second bedroom, a bathroom with a shower, and a separate toilet.

Facilities include large-format windows with anti-noise interestingly segmented glass and blinds, hardwood floors, poured concrete treated with Selemix coating in the bathrooms, large-format tiles, designer sanitary ware, central heating with its own backup system, air-conditioning, a heat pump, and a BEDEX security entrance door. The unit comes with a garage parking space. There is an elevator in the building.