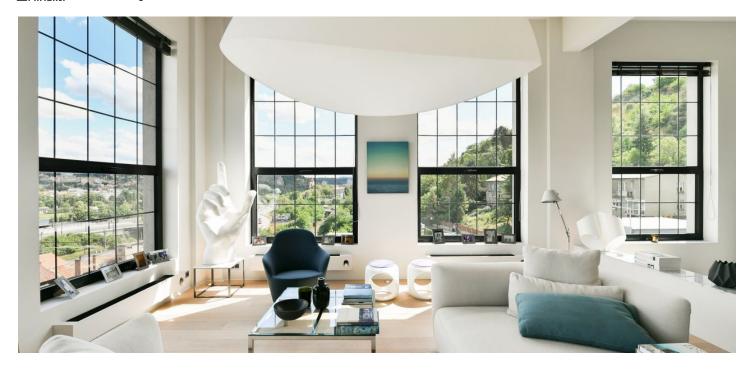

\* Area of the unit according to the Civil Code. The area consists of the sum total area of the entire unit bounded by perimeter walls.

This incredibly spacious air-conditioned semi-residential unit with designer equipment, an industrial style, and panoramic views of Prague is situated on the 4th floor of a residential complex created out of a former factory hall. The building is located near the Anděl Smíchov center and a few steps from the peaceful surroundings of the Prokop Valley.

The interior offers an open concept entry hall, a living room, and a fully equipped kitchen by the Italian brand CESAR, a master bedroom with a dressing room and a private bathroom (bathtub and shower), a second bedroom, a bathroom with a shower, and a separate toilet.

Facilities include large-format windows with anti-noise interestingly segmented glass and blinds, hardwood floors, poured concrete treated with Selemix coating in the bathrooms, large-format tiles, designer sanitary ware, central heating with its own backup system, air-conditioning, a heat pump, and a BEDEX security entrance door. The unit comes with a garage parking space. There is an elevator in the building.