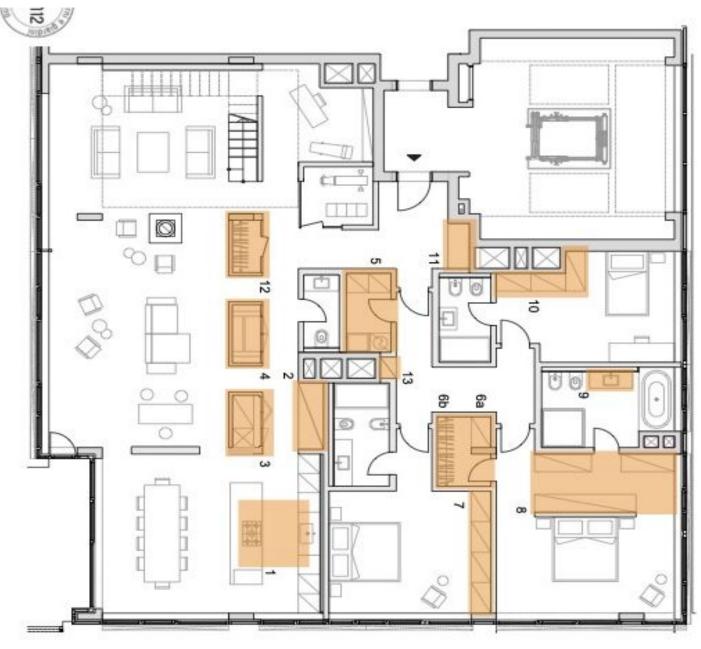

Ask for price

244 m², Prague 5, Smíchov, Na Hřebenkách

1. Kitchen
2. Pantry cabinet mq 4.92
3. Pantry with freezer mq 3.88
4. Wine cellar
5. Laundry
6. Walkin closet
7. Wardrobes mq 9.07
8. Wardrobes mq 14.01
9. Bathroom cabinet 2
10. Wardrobes mq 6.31
11. Entrance cabinet mq 3.33
12. Coat wardrobe mq 3.88
13. Hallway cabinet mq 1.56