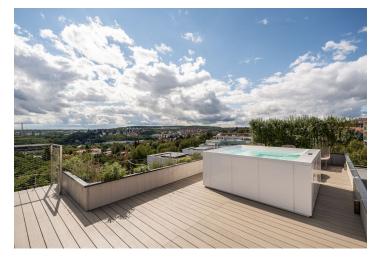

The apartment on the 6th floor consists of a living room with an open plan kitchen, a dining room, an entrance to a large balcony and stairs to the roof terrace, a master bedroom with a dressing room, en-suite bathroom and private balcony, another 2 bedrooms with private bathrooms, separate toilet and utility room with washer and dryer connection. The 120-meter private roof terrace has the option of placing a jacuzzi and an outdoor kitchen.

Interior 243.2 m<sup>2</sup>, roof terase 119, balcony 26.33 m<sup>2</sup>.

In addition to regular property viewings, we also offer real time video viewings via WhatsApp, FaceTime, Messenger, Skype, and other apps.