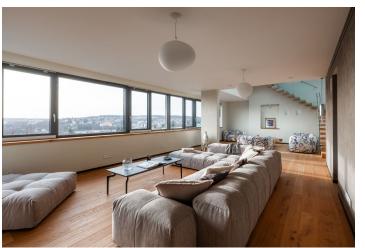

The apartment on the 6th floor consists of a living room with an open plan kitchen, a dining room, an entrance to a large balcony and stairs to the roof terrace, a master bedroom with a dressing room, en-suite bathroom and private balcony, another 2 bedrooms with private bathrooms, separate toilet and utility room with washer and dryer connection. The 120-meter private roof terrace has the option of placing a jacuzzi and an outdoor kitchen.