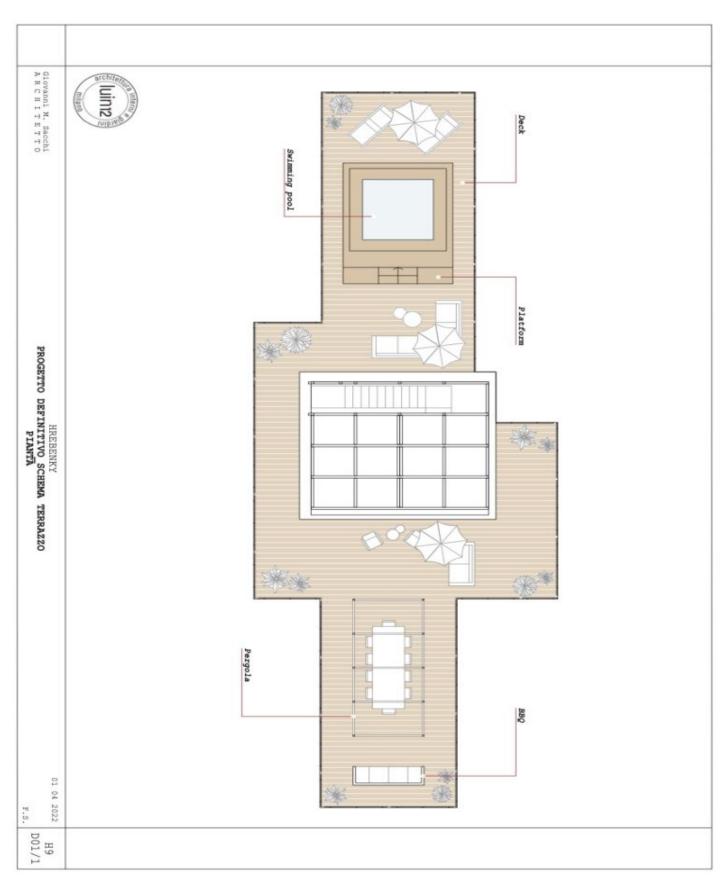

The apartment on the 6th floor consists of a living room with an open plan kitchen, a dining room, an entrance to a large balcony and stairs to the roof terrace, a master bedroom with a dressing room, en-suite bathroom and private balcony, another 2 bedrooms with private bathrooms, separate toilet and utility room with washer and dryer connection. The 120-meter private roof terrace has the option of placing a jacuzzi and an outdoor kitchen.

Interior 243.2 m<sup>2</sup>, roof terase 119, balcony 26.33 m<sup>2</sup>.

In addition to regular property viewings, we also offer real time video viewings via WhatsApp, FaceTime, Messenger, Skype, and other apps.