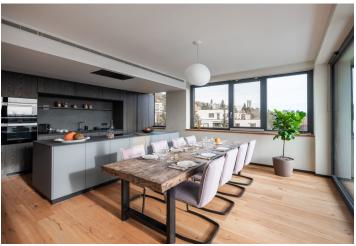

The apartment on the 6th floor consists of a living room with an open plan kitchen, a dining room, an entrance to a large balcony and stairs to the roof terrace, a master bedroom with a dressing room, en-suite bathroom and private balcony, another 2 bedrooms with private bathrooms, separate toilet and utility room with washer and dryer connection. The 120-meter private roof terrace has the option of placing a jacuzzi and an outdoor kitchen.

High standard facilties include circulating cooling units integrated into the ceilings, glued three-layer oak floors, large-format Azuma CG (Porcelan) 90x90 cm tiles, aluminum windows and balcony doors with thermal insulated triple-glazed glass, lacquered wooden interior doors by the GD DORIGO by REZIDENTPARKET brand with magnetic locks, a fire safety entrance door, Villeroy & Boch, Grohe, and Kaldewei sanitary ware, an intelligent KNX system for controlling blinds and lights (additional modules can be added), and a kitchen unit from Lachman Interier Design including appliances. There is a reception in the elegant common areas as well as a storage room for bicycles and prams. The price includes 3 garage parking spaces.