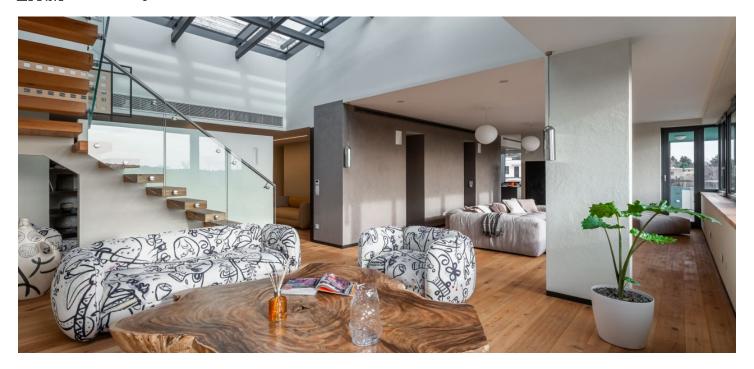

The apartment on the 6th floor consists of a living room with an open plan kitchen, a dining room, an entrance to a large balcony and stairs to the roof terrace, a master bedroom with a dressing room, en-suite bathroom and private balcony, another 2 bedrooms with private bathrooms, separate toilet and utility room with washer and dryer connection. The 120-meter private roof terrace has the option of placing a jacuzzi and an outdoor kitchen.

High standard facilties include circulating cooling units integrated into the ceilings, glued three-layer oak floors, large-format Azuma CG (Porcelan) 90x90 cm tiles, aluminum windows and balcony doors with thermal insulated triple-glazed glass, lacquered wooden interior doors by the GD DORIGO by REZIDENTPARKET brand with magnetic locks, a fire safety entrance door, Villeroy & Boch, Grohe, and Kaldewei sanitary ware, an intelligent KNX system for controlling blinds and lights (additional modules can be added), and a kitchen unit from Lachman Interier Design including appliances. There is a reception in the elegant common areas as well as a storage room for bicycles and prams. The price includes 3 garage parking spaces.