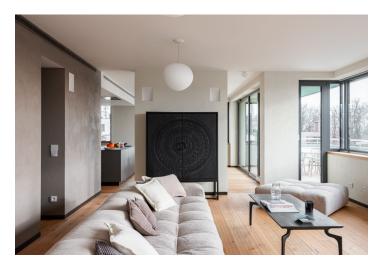

The apartment on the 6th floor consists of a living room with an open plan kitchen, a dining room, an entrance to a large balcony and stairs to the roof terrace, a master bedroom with a dressing room, en-suite bathroom and private balcony, another 2 bedrooms with private bathrooms, separate toilet and utility room with washer and dryer connection. The 120-meter private roof terrace has the option of placing a jacuzzi and an outdoor kitchen.

High standard facilties include circulating cooling units integrated into the ceilings, glued three-layer oak floors, large-format Azuma CG (Porcelan) 90x90 cm tiles, aluminum windows and balcony doors with thermal insulated triple-glazed glass, lacquered wooden interior doors by the GD DORIGO by REZIDENTPARKET brand with magnetic locks, a fire safety entrance door, Villeroy & Boch, Grohe, and Kaldewei sanitary ware, an intelligent KNX system for controlling blinds and lights (additional modules can be added), and a kitchen unit from Lachman Interier Design including appliances. There is a reception in the elegant common areas as well as a storage room for bicycles and prams. The price includes 3 garage parking spaces.