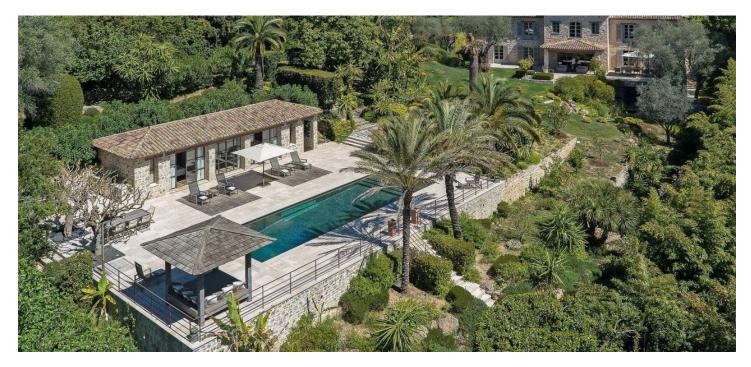

First-class and luxurious, this Tuscan style residence offers a guest house, ornamental garden, swimming pool and stunning views. Recently renovated and equipped by a well-known local architect, the estate is close to the center of Cannes, Croisette and the beach. It is situated in a prestigious quiet location, hidden in the heart of a residential area offering undisturbed views of the sea and the Esterel mountains.

The magnificently maintained garden of about 6700 m<sup>2</sup> with fountains and springs makes this one of the most beautiful properties in Cannes, only adding to its charm and atmosphere.

The ground floor of the house offers an entrance hall, a fully equipped kitchen with a pantry and entrance for staff, dining room open to the garden, living room with fireplace and access to the terrace, another separate room and a guest bathroom. On the first floor there are 3 bedrooms with walk-in closets and 3 bathrooms (all ensuite, two with bathtubs and one with a shower). In the basement you can find a laundry room, technical room with storage space, wine cellar and a music room with home cinema. The guest house at the swimming pool consists of a living room with dining area, a bedroom, bathroom with shower and a fitness-massage room.

Parking for up to 10 cars.

Interior 800 m<sup>2</sup>, Land 6740 m<sup>2</sup>.