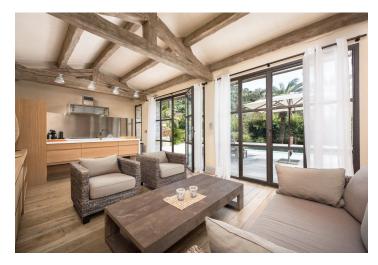

The magnificently maintained garden of about 6700 m<sup>2</sup> with fountains and springs makes this one of the most beautiful properties in Cannes, only adding to its charm and atmosphere.

The ground floor of the house offers an entrance hall, a fully equipped kitchen with a pantry and entrance for staff, dining room open to the garden, living room with fireplace and access to the terrace, another separate room and a guest bathroom. On the first floor there are 3 bedrooms with walk-in closets and 3 bathrooms (all ensuite, two with bathtubs and one with a shower). In the basement you can find a laundry room, technical room with storage space, wine cellar and a music room with home cinema. The guest house at the swimming pool consists of a living room with dining area, a bedroom, bathroom with shower and a fitness-massage room.