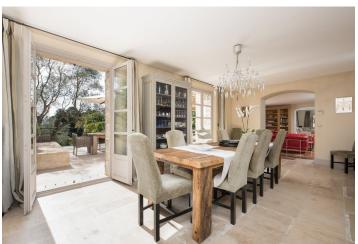

The magnificently maintained garden of about 6700 m<sup>2</sup> with fountains and springs makes this one of the most beautiful properties in Cannes, only adding to its charm and atmosphere.

The ground floor of the house offers an entrance hall, a fully equipped kitchen with a pantry and entrance for staff, dining room open to the garden, living room with fireplace and access to the terrace, another separate room and a guest bathroom. On the first floor there are 3 bedrooms with walk-in closets and 3 bathrooms (all ensuite, two with bathtubs and one with a shower). In the basement you can find a laundry room, technical room with storage space, wine cellar and a music room with home cinema. The guest house at the swimming pool consists of a living room with dining area, a bedroom, bathroom with shower and a fitness-massage room.