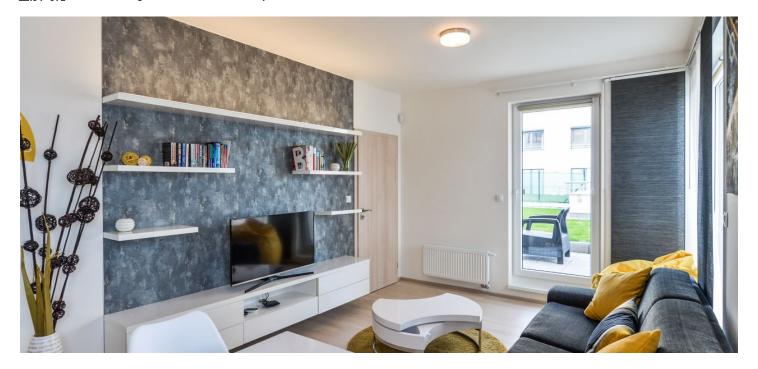

The interior includes living room with a fully fitted open kitchen, dining area and both terrace and balcony access, one bedroom also with terrace access, bathroom with bath with a shower screen and toilet, and entrance hall with built-in wardrobes.

Laminated flooring, tiles, French windows, security entry door, roller blinds, washer, dishwasher, induction cooktop, microwave oven, two TVs, alarm, fold out sofa, garden furniture, lawn mower, pram storage in the building, barrier free access. One garage parking space included. Deposit for common building charges, heating and water around CZK 3000/month. Electricity is billed separately. Interior 50 m², terrace 65 m², balcony 5 m².