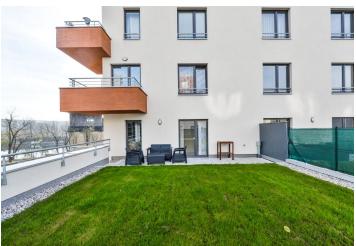

\* Area of the unit according to the Civil Code. The area consists of the sum total area of the entire unit bounded by perimeter walls.

Boasting a 65 m<sup>2</sup> terrace and a balcony offering views of the Vltava river, this is a fully furnished 1-bedroom flat on the second floor of the new residential project Vltavská vyhlídka with a gated courtyard incl. a children's playground. Situated in a dynamically developing part of Prague 7 - Holešovice, a quiet location with full amenities within easy reach and tram connections to Vltavská, Nádraží Holešovice (line C) or Palmovka (line B) metro stations. Excellent access to the city center, Holešovice Squash Center, driving range Rohanský ostrov, DOX Centre for Contemporary Art, the Prague Market and lots of theaters and music clubs incl. SaSaZu, La Fabrika, Rock Opera and Jatka 78.

Laminated flooring, tiles, French windows, security entry door, roller blinds, washer, dishwasher, induction cooktop, microwave oven, two TVs, alarm, fold out sofa, garden furniture, lawn mower, pram storage in the building, barrier free access. One garage parking space included. Deposit for common building charges, heating and water around CZK 3000/month. Electricity is billed separately. Interior 50 m², terrace 65 m², balcony 5 m².