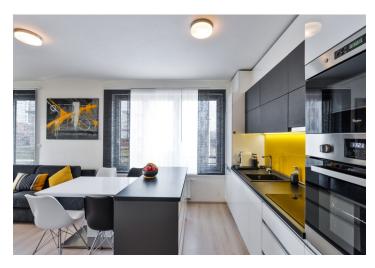

The interior includes living room with a fully fitted open kitchen, dining area and both terrace and balcony access, one bedroom also with terrace access, bathroom with bath with a shower screen and toilet, and entrance hall with built-in wardrobes.

Laminated flooring, tiles, French windows, security entry door, roller blinds, washer, dishwasher, induction cooktop, microwave oven, two TVs, alarm, fold out sofa, garden furniture, lawn mower, pram storage in the building, barrier free access. One garage parking space included. Deposit for common building charges, heating and water around CZK 3000/month. Electricity is billed separately. Interior 50 m², terrace 65 m², balcony 5 m².