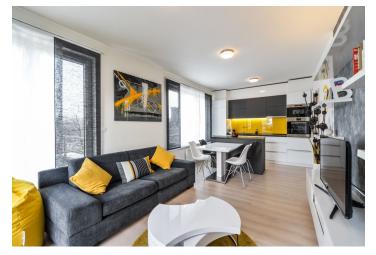

The interior includes living room with a fully fitted open kitchen, dining area and both terrace and balcony access, one bedroom also with terrace access, bathroom with bath with a shower screen and toilet, and entrance hall with built-in wardrobes.

Laminated flooring, tiles, French windows, security entry door, roller blinds, washer, dishwasher, induction cooktop, microwave oven, two TVs, alarm, fold out sofa, garden furniture, lawn mower, pram storage in the building, barrier free access. One garage parking space included. Deposit for common building charges, heating and water around CZK 3000/month. Electricity is billed separately. Interior 50 m², terrace 65 m², balcony 5 m².