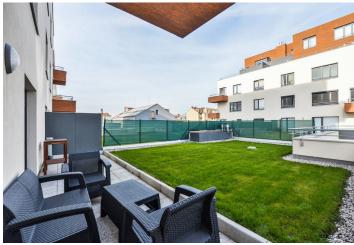

\* Area of the unit according to the Civil Code. The area consists of the sum total area of the entire unit bounded by perimeter walls.

Boasting a 65 m<sup>2</sup> terrace and a balcony offering views of the Vltava river, this is a fully furnished 1-bedroom flat on the second floor of the new residential project Vltavská vyhlídka with a gated courtyard incl. a children's playground. Situated in a dynamically developing part of Prague 7 - Holešovice, a quiet location with full amenities within easy reach and tram connections to Vltavská, Nádraží Holešovice (line C) or Palmovka (line B) metro stations. Excellent access to the city center, Holešovice Squash Center, driving range Rohanský ostrov, DOX Centre for Contemporary Art, the Prague Market and lots of theaters and music clubs incl. SaSaZu, La Fabrika, Rock Opera and Jatka 78.

The interior includes living room with a fully fitted open kitchen, dining area and both terrace and balcony access, one bedroom also with terrace access, bathroom with bath with a shower screen and toilet, and entrance hall with built-in wardrobes.

Laminated flooring, tiles, French windows, security entry door, roller blinds, washer, dishwasher, induction cooktop, microwave oven, two TVs, alarm, fold out sofa, garden furniture, lawn mower, pram storage in the building, barrier free access. One garage parking space included. Deposit for common building charges, heating and water around CZK 3000/month. Electricity is billed separately. Interior 50 m², terrace 65 m², balcony 5 m².