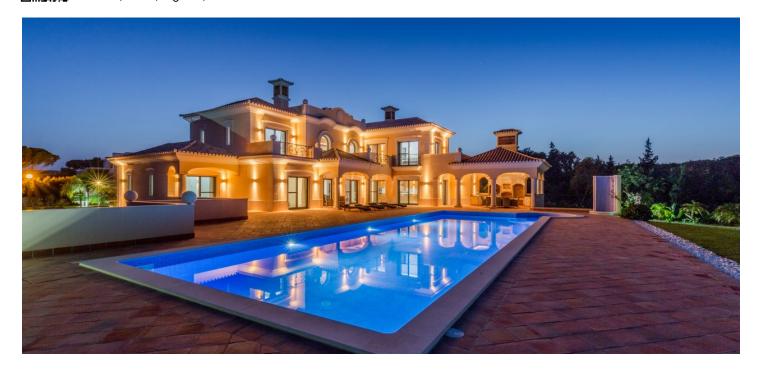

At the boundary of Vale do Lobo Algarve – the largest luxury golf & beach resort in Portugal – and just five minutes on foot to the beach, is this unique property. Enter the magnificent entrance gate and let the Portuguese "calçada" (mosaic pavement) lead you to this stunning villa that is set on a large plot with a lovely garden and a saltwater pool.

The spacious, stately villa with six bedrooms and eight bathrooms, boasts Estremoz marble floors, pyramidal ceilings in several rooms (with decorative brickwork), a marble fireplace in the living room, intricate wrought iron railings, handsome carpentry work with Afzelia wood and much more. The basement of the villa features a garage for eight cars, a gym, a cinema and a playroom. Highest quality of materials, finishes and equipment.

The villa's fantastic terrace offers **outdoor seating / barbecue area** for atmospheric al fresco dining and an **outstanding view of the mountains and the sea**. The well-maintained garden, showcasing a **large saltwater swimming pool**, is lined with **Mediterranean plants** that create a beautiful, natural border, while fruit trees provide an infusion of gorgeous fragrances.