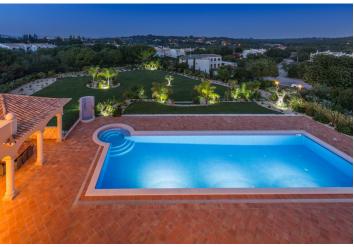

At the boundary of Vale do Lobo Algarve – the largest luxury golf & beach resort in Portugal – and just five minutes on foot to the beach, is this unique property. Enter the magnificent entrance gate and let the Portuguese "calçada" (mosaic pavement) lead you to this stunning villa that is set on a large plot with a lovely garden and a saltwater pool.

The villa's fantastic terrace offers **outdoor seating / barbecue area** for atmospheric al fresco dining and an **outstanding view of the mountains and the sea**. The well-maintained garden, showcasing a **large saltwater swimming pool**, is lined with **Mediterranean plants** that create a beautiful, natural border, while fruit trees provide an infusion of gorgeous fragrances.