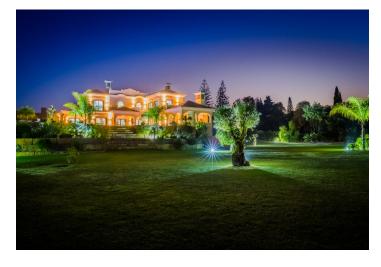

At the boundary of Vale do Lobo Algarve – the largest luxury golf & beach resort in Portugal – and just five minutes on foot to the beach, is this unique property. Enter the magnificent entrance gate and let the Portuguese "calçada" (mosaic pavement) lead you to this stunning villa that is set on a large plot with a lovely garden and a saltwater pool.

The spacious, stately villa with six bedrooms and eight bathrooms, boasts Estremoz marble floors, pyramidal ceilings in several rooms (with decorative brickwork), a marble fireplace in the living room, intricate wrought iron railings, handsome carpentry work with Afzelia wood and much more. The basement of the villa features a garage for eight cars, a gym, a cinema and a playroom. Highest quality of materials, finishes and equipment.