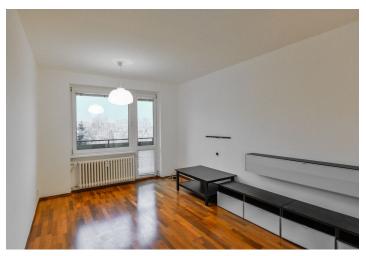

This unfurnished 2-bedroom flat with two west facing enclosed balconies is on the third floor of a residential building with no lift. Located in a quiet residential neighborhoof with lots of greenery, within walking distance of the Prague Castle. Convenient to the airport and international schools (Park Lane International School is just a few min. away), tram stop nearby. Quick access to the city center and amenities, a few tram stops to Petřiny and Hradčanská metro stations.

The interior includes living room with a fully fitted open kitchen and **balcony**, two separate bedrooms - one with a glassed in **balcony**, bathroom (bath with a shower screen), toilet with bidet shower, a fitted **walk-in closet**, and entry hall with storage.

**Wooden floors**, tiles, security entry door, blinds, washing machine, dishwasher, induction cooktop, central gas heating, **cellar**, pram / bike storage in the building. Easy parking on the street. Common building charges approx. CZK 3.000 /per month. Utilities are billed separately.