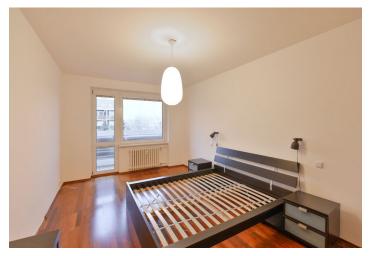

The interior includes living room with a fully fitted open kitchen and **balcony**, two separate bedrooms - one with a glassed in **balcony**, bathroom (bath with a shower screen), toilet with bidet shower, a fitted **walk-in closet**, and entry hall with storage.

**Wooden floors**, tiles, security entry door, blinds, washing machine, dishwasher, induction cooktop, central gas heating, **cellar**, pram / bike storage in the building. Easy parking on the street. Common building charges approx. CZK 3.000 /per month. Utilities are billed separately.