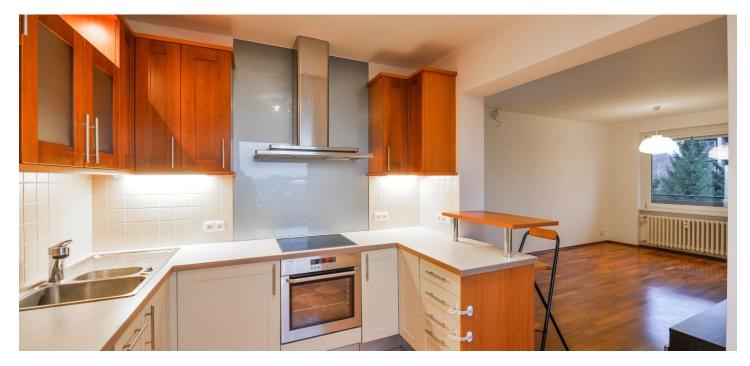

This unfurnished 2-bedroom flat with two west facing enclosed balconies is on the third floor of a residential building with no lift. Located in a quiet residential neighborhoof with lots of greenery, within walking distance of the Prague Castle. Convenient to the airport and international schools (Park Lane International School is just a few min. away), tram stop nearby. Quick access to the city center and amenities, a few tram stops to Petřiny and Hradčanská metro stations.

The interior includes living room with a fully fitted open kitchen and **balcony**, two separate bedrooms - one with a glassed in **balcony**, bathroom (bath with a shower screen), toilet with bidet shower, a fitted **walk-in closet**, and entry hall with storage.

**Wooden floors**, tiles, security entry door, blinds, washing machine, dishwasher, induction cooktop, central gas heating, **cellar**, pram / bike storage in the building. Easy parking on the street. Common building charges approx. CZK 3.000 /per month. Utilities are billed separately.