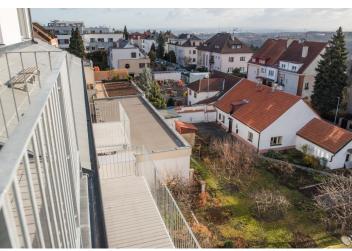

The layout of the apartment located on the 2nd floor offers a lower level living room with kitchen and dining area and access to the south-facing **balcony**, bathroom (shower and toilet) and a spacious hall. The upper level of the apartment consists of a bedroom with ensuite bathroom (bath and toilet).

Floor area 61.2 m², balcony 5.4 m², cellar 1.3 m².

In addition to regular property viewings, we also offer **real time video viewings** via WhatsApp, FaceTime, Messenger, Skype, and other apps.

παισκρρ,