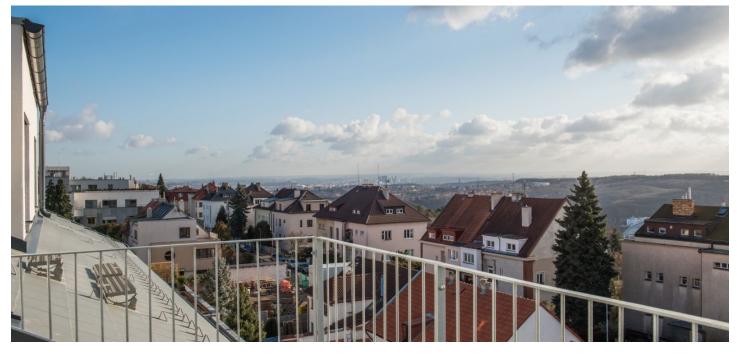

\* Area of the unit according to the Civil Code. The area consists of the sum total area of the entire unit bounded by perimeter walls.

Sunny duplex apartment with a balcony and spectacular view is part of a newly-created residence with only 11 apartments, complete with parking in underground garages and situated on the border of Břevnov and Bílá Hora.

The layout of the apartment located on the 2nd floor offers a lower level living room with kitchen and dining area and access to the south-facing **balcony**, bathroom (shower and toilet) and a spacious hall. The upper level of the apartment consists of a bedroom with ensuite bathroom (bath and toilet).

Located in a residential area by the large **Hvězda** and **Ladronka** parks, with a kindergarten, elementary school and supermarket. Easy accesibility to the center as well as to Václav Havel Airport Prague by car and public transport, tram stop just a few steps from the house.