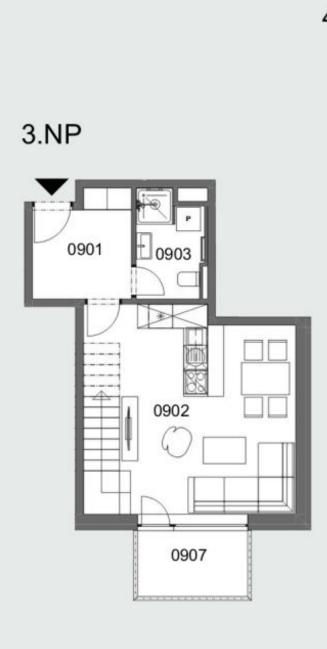

# Apartment One-bedroom (2+kk)

61 m², Prague 6, Břevnov

| PLOCHY              |                     |
|---------------------|---------------------|
| 0901 PŘEDSÍŇ        | 6,11m <sup>2</sup>  |
| 0902 OBYTNÁ KUCHYNĚ | 27,13m <sup>2</sup> |
| 0903 KOUPELNA, WC   | 4,30m <sup>2</sup>  |
| 0904 CHODBA         | 2,04m <sup>2</sup>  |
| 0905 LOŽNICE        | 16,15m <sup>2</sup> |
| 0906 KOUPELNA, WC   | 4,34m <sup>2</sup>  |
| CELKEM              | 60,07m <sup>2</sup> |
| 0907 BALKÓN         | 5,35m <sup>2.</sup> |
| 0900 SKLÍPEK        | 1,27m <sup>2</sup>  |