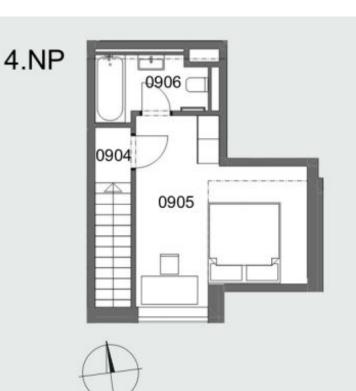

# Apartment One-bedroom (2+kk)

61 m², Prague 6, Břevnov

| PLOCHY              |                     |
|---------------------|---------------------|
| 0901 PŘEDSÍŇ        | 6,11m <sup>2</sup>  |
| 0902 OBYTNÁ KUCHYNĚ | 27,13m <sup>2</sup> |
| 0903 KOUPELNA, WC   | 4,30m <sup>2</sup>  |
| 0904 CHODBA         | 2,04m <sup>2</sup>  |
| 0905 LOŽNICE        | 16,15m <sup>2</sup> |
| 0906 KOUPELNA, WC   | 4,34m <sup>2</sup>  |
| CELKEM              | 60,07m <sup>2</sup> |
| 0907 BALKÓN         | 5,35m <sup>2.</sup> |
| 0900 SKLÍPEK        | 1,27m <sup>2</sup>  |