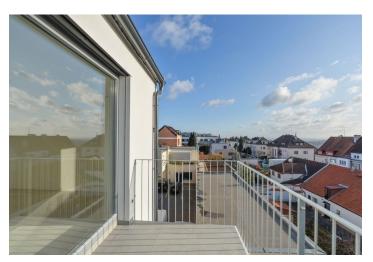

The layout of the apartment located on the 2nd floor offers a lower level living room with kitchen and dining area and access to the south-facing **balcony**, bathroom (shower and toilet) and a spacious hall. The upper level of the apartment consists of a bedroom with ensuite bathroom (bath and toilet).

Floor area 61.2 m², balcony 5.4 m², cellar 1.3 m².

In addition to regular property viewings, we also offer **real time video viewings** via WhatsApp, FaceTime, Messenger, Skype, and other apps.

παισκρρ,