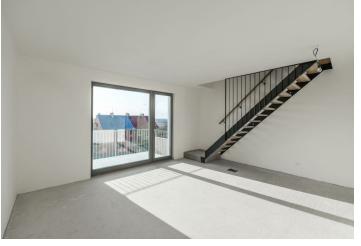

The layout of the apartment located on the 2nd floor offers a lower level living room with kitchen and dining area and access to the south-facing **balcony**, bathroom (shower and toilet) and a spacious hall. The upper level of the apartment consists of a bedroom with ensuite bathroom (bath and toilet).

Floor area 61.2 m², balcony 5.4 m², cellar 1.3 m².

In addition to regular property viewings, we also offer **real time video viewings** via WhatsApp, FaceTime, Messenger, Skype, and other apps.

παισκρρ,