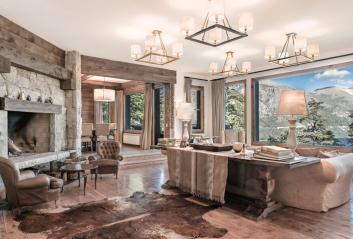

This impressive three-story house overlooking gorgeous Gutiérrez Lake is set in the middle of a hundred-year-old forest of native cypress and coihue trees. The handsome house, which is covered in stone and cypress wood, was finished only 8 years ago and was built according to the highest modern construction standards.

The house boasts a spacious living room with a fireplace oriented to the southwest with a **magnificent view** of the lake through large-format picture windows and access to a deck, a cozy dining room for 16 guests, a **cypress wood-coated library**, a fabulous kitchen with a dining area, a master bedroom (en suite w/ a bathroom with a hydro massage & shower, dressing room, office, stone fireplace, balcony, access to a deck), two bedrooms (also en suite w/ bathrooms & closets), an indoor/outdoor **swimming pool area** (w/ a fireplace and dressing room), a **gym**, a playroom, a service area, and adequate storage space (for bicycles, skis, sports gear).

The house boasts cypress hardwood and **stone flooring**, polished stone counters in the kitchen & bathrooms, high ceilings, wooden exposed beams, and more.

The area surrounding the house has several native species such as raspberries, plums, blueberries, currants, pear trees, cherry trees, currants, walnut trees, apple trees, etc. Set in the region of Arelauquen, known for its world-class golf courses, restaurants, extensive polo grounds, and plentiful fly-fishing sites.