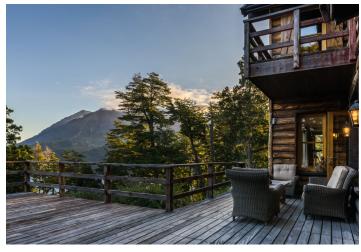

This impressive three-story house overlooking gorgeous Gutiérrez Lake is set in the middle of a hundred-year-old forest of native cypress and coihue trees. The handsome house, which is covered in stone and cypress wood, was finished only 8 years ago and was built according to the highest modern construction standards.

The house boasts cypress hardwood and **stone flooring**, polished stone counters in the kitchen & bathrooms, high ceilings, wooden exposed beams, and more.

The area surrounding the house has several native species such as raspberries, plums, blueberries, currants, pear trees, cherry trees, currants, walnut trees, apple trees, etc. Set in the region of Arelauquen, known for its world-class golf courses, restaurants, extensive polo grounds, and plentiful fly-fishing sites.