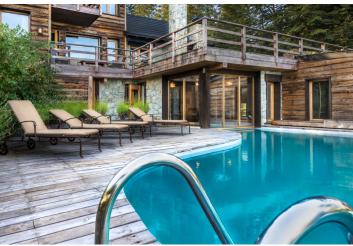

The house boasts a spacious living room with a fireplace oriented to the southwest with a **magnificent view** of the lake through large-format picture windows and access to a deck, a cozy dining room for 16 guests, a **cypress wood-coated library**, a fabulous kitchen with a dining area, a master bedroom (en suite w/ a bathroom with a hydro massage & shower, dressing room, office, stone fireplace, balcony, access to a deck), two bedrooms (also en suite w/ bathrooms & closets), an indoor/outdoor **swimming pool area** (w/ a fireplace and dressing room), a **gym**, a playroom, a service area, and adequate storage space (for bicycles, skis, sports gear).

The house boasts cypress hardwood and **stone flooring**, polished stone counters in the kitchen & bathrooms, high ceilings, wooden exposed beams, and more.

The area surrounding the house has several native species such as raspberries, plums, blueberries, currants, pear trees, cherry trees, currants, walnut trees, apple trees, etc. Set in the region of Arelauquen, known for its world-class golf courses, restaurants, extensive polo grounds, and plentiful fly-fishing sites.