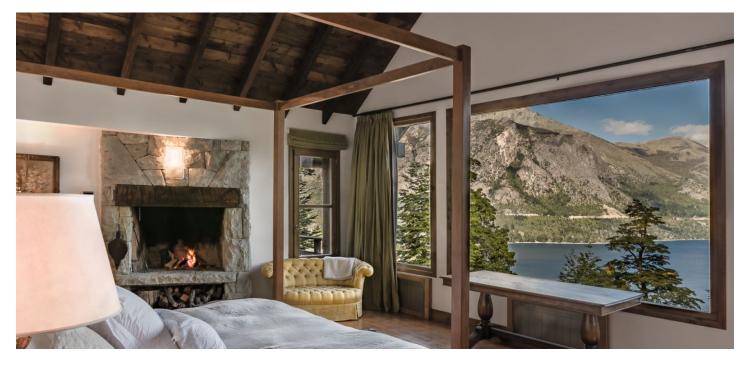

This impressive three-story house overlooking gorgeous Gutiérrez Lake is set in the middle of a hundred-year-old forest of native cypress and coihue trees. The handsome house, which is covered in stone and cypress wood, was finished only 8 years ago and was built according to the highest modern construction standards.

The house boasts a spacious living room with a fireplace oriented to the southwest with a **magnificent view** of the lake through large-format picture windows and access to a deck, a cozy dining room for 16 guests, a **cypress wood-coated library**, a fabulous kitchen with a dining area, a master bedroom (en suite w/ a bathroom with a hydro massage & shower, dressing room, office, stone fireplace, balcony, access to a deck), two bedrooms (also en suite w/ bathrooms & closets), an indoor/outdoor **swimming pool area** (w/ a fireplace and dressing room), a **gym**, a playroom, a service area, and adequate storage space (for bicycles, skis, sports gear).

The house boasts cypress hardwood and **stone flooring**, polished stone counters in the kitchen & bathrooms, high ceilings, wooden exposed beams, and more.

The area surrounding the house has several native species such as raspberries, plums, blueberries, currants, pear trees, cherry trees, currants, walnut trees, apple trees, etc. Set in the region of Arelauquen, known for its world-class golf courses, restaurants, extensive polo grounds, and plentiful fly-fishing sites.