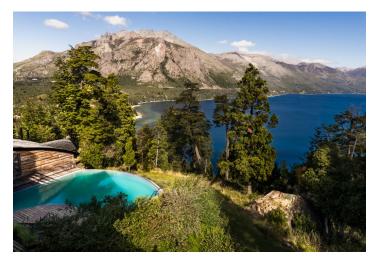

This impressive three-story house overlooking gorgeous Gutiérrez Lake is set in the middle of a hundred-year-old forest of native cypress and coihue trees. The handsome house, which is covered in stone and cypress wood, was finished only 8 years ago and was built according to the highest modern construction standards.

The house boasts a spacious living room with a fireplace oriented to the southwest with a **magnificent view** of the lake through large-format picture windows and access to a deck, a cozy dining room for 16 guests, a **cypress wood-coated library**, a fabulous kitchen with a dining area, a master bedroom (en suite w/ a bathroom with a hydro massage & shower, dressing room, office, stone fireplace, balcony, access to a deck), two bedrooms (also en suite w/ bathrooms & closets), an indoor/outdoor **swimming pool area** (w/ a fireplace and dressing room), a **gym**, a playroom, a service area, and adequate storage space (for bicycles, skis, sports gear).

The house boasts cypress hardwood and **stone flooring**, polished stone counters in the kitchen & bathrooms, high ceilings, wooden exposed beams, and more.

The area surrounding the house has several native species such as raspberries, plums, blueberries, currants, pear trees, cherry trees, currants, walnut trees, apple trees, etc. Set in the region of Arelauquen, known for its world-class golf courses, restaurants, extensive polo grounds, and plentiful fly-fishing sites.