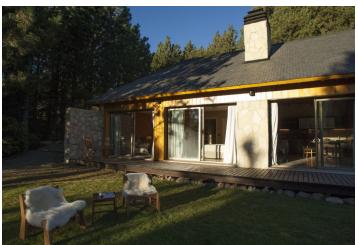

This spacious, magnificent home is located in the Chapelco Golf Resort overlooking a valley and Lake Lácar.

The unique house is covered entirely with **local stone and wood** and boasts a slate gable roof, floor-to-ceiling windows, a large balcony with outdoor furniture, stone or wood fireplaces (in each room), and much more.

The main one-story house consists of **three structures** interconnected by a large main hallway that displays a contemporary art collection. The first structure consists of a master suite with a closet and a bathroom, the second one has a luminous kitchen, an en suite studio (w/ a bathroom) plus access to a laundry room and service quarters, while the third structure includes two bedroom suites and an extra living room that can be converted into a fourth bedroom suite. The plot of land includes a **guesthouse** (identical in style to the larger house) with two bedroom suites and a spacious dining room with a grill. In addition, there is a closed **garage for two vehicles**.