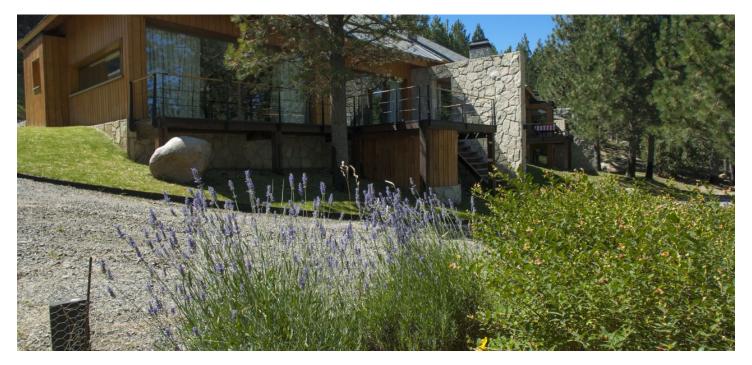

This spacious, magnificent home is located in the Chapelco Golf Resort overlooking a valley and Lake Lácar.

The unique house is covered entirely with **local stone and wood** and boasts a slate gable roof, floor-to-ceiling windows, a large balcony with outdoor furniture, stone or wood fireplaces (in each room), and much more.