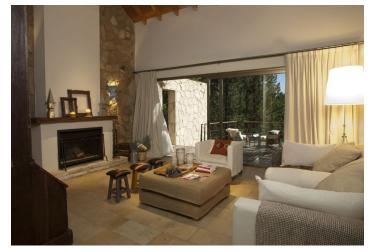

This spacious, magnificent home is located in the Chapelco Golf Resort overlooking a valley and Lake Lácar.

The unique house is covered entirely with **local stone and wood** and boasts a slate gable roof, floor-to-ceiling windows, a large balcony with outdoor furniture, stone or wood fireplaces (in each room), and much more.

The main one-story house consists of **three structures** interconnected by a large main hallway that displays a contemporary art collection. The first structure consists of a master suite with a closet and a bathroom, the second one has a luminous kitchen, an en suite studio (w/ a bathroom) plus access to a laundry room and service quarters, while the third structure includes two bedroom suites and an extra living room that can be converted into a fourth bedroom suite. The plot of land includes a **guesthouse** (identical in style to the larger house) with two bedroom suites and a spacious dining room with a grill. In addition, there is a closed **garage for two vehicles**.