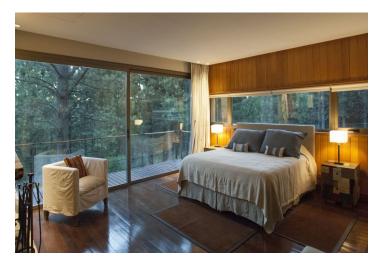

The main one-story house consists of **three structures** interconnected by a large main hallway that displays a contemporary art collection. The first structure consists of a master suite with a closet and a bathroom, the second one has a luminous kitchen, an en suite studio (w/ a bathroom) plus access to a laundry room and service quarters, while the third structure includes two bedroom suites and an extra living room that can be converted into a fourth bedroom suite. The plot of land includes a **guesthouse** (identical in style to the larger house) with two bedroom suites and a spacious dining room with a grill. In addition, there is a closed **garage for two vehicles**.