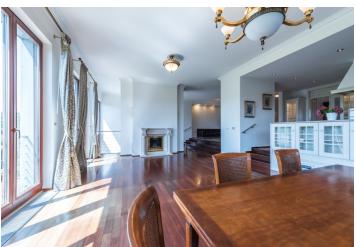

High quality materials, lots of built-in wardrobes, **two fireplaces**, **hardwood floors**, tiles, French windows, automatic blinds, insect nets, **massage bath**, washer, dryer, TVs, alarm, video entry phone, independent energy meters, well kept garden with a summer kitchen incl. a barbecue, automatic irrigation. **Garage parking for three cars plus parking in front of the building**. Utilities: CZK 20.000.