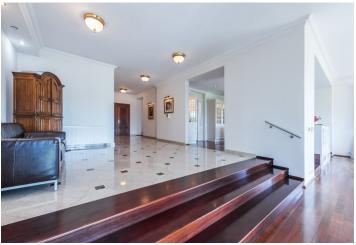

Ground floor: comfortable reception room, large living room with a dining area and a fully integrated kitchen, three bedrooms, two bathrooms, two walk-in closets, large entrance hall, guest toilet. Lower ground floor: two bedrooms, shower bathroom, storage rooms, garage and **garden** access.

High quality materials, lots of built-in wardrobes, **two fireplaces**, **hardwood floors**, tiles, French windows, automatic blinds, insect nets, **massage bath**, washer, dryer, TVs, alarm, video entry phone, independent energy meters, well kept garden with a summer kitchen incl. a barbecue, automatic irrigation. **Garage parking for three cars plus parking in front of the building**. Utilities: CZK 20.000.