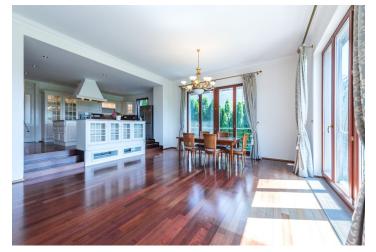

Ground floor: comfortable reception room, large living room with a dining area and a fully integrated kitchen, three bedrooms, two bathrooms, two walk-in closets, large entrance hall, guest toilet. Lower ground floor: two bedrooms, shower bathroom, storage rooms, garage and **garden** access.

High quality materials, lots of built-in wardrobes, **two fireplaces**, **hardwood floors**, tiles, French windows, automatic blinds, insect nets, **massage bath**, washer, dryer, TVs, alarm, video entry phone, independent energy meters, well kept garden with a summer kitchen incl. a barbecue, automatic irrigation. **Garage parking for three cars plus parking in front of the building**. Utilities: CZK 20.000.