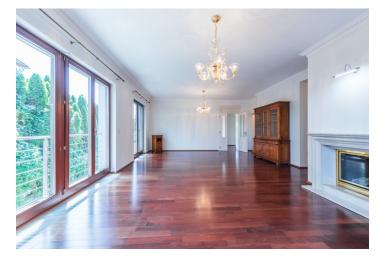

High quality materials, lots of built-in wardrobes, **two fireplaces**, **hardwood floors**, tiles, French windows, automatic blinds, insect nets, **massage bath**, washer, dryer, TVs, alarm, video entry phone, independent energy meters, well kept garden with a summer kitchen incl. a barbecue, automatic irrigation. **Garage parking for three cars plus parking in front of the building**. Utilities: CZK 20.000.