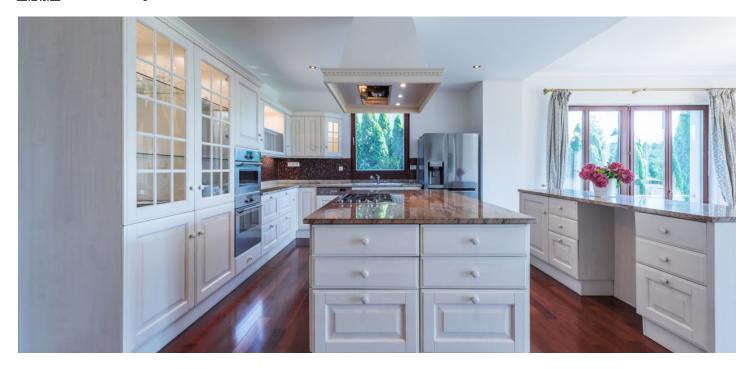

Ground floor: comfortable reception room, large living room with a dining area and a fully integrated kitchen, three bedrooms, two bathrooms, two walk-in closets, large entrance hall, guest toilet. Lower ground floor: two bedrooms, shower bathroom, storage rooms, garage and **garden** access.

High quality materials, lots of built-in wardrobes, **two fireplaces**, **hardwood floors**, tiles, French windows, automatic blinds, insect nets, **massage bath**, washer, dryer, TVs, alarm, video entry phone, independent energy meters, well kept garden with a summer kitchen incl. a barbecue, automatic irrigation. **Garage parking for three cars plus parking in front of the building**. Utilities: CZK 20.000.