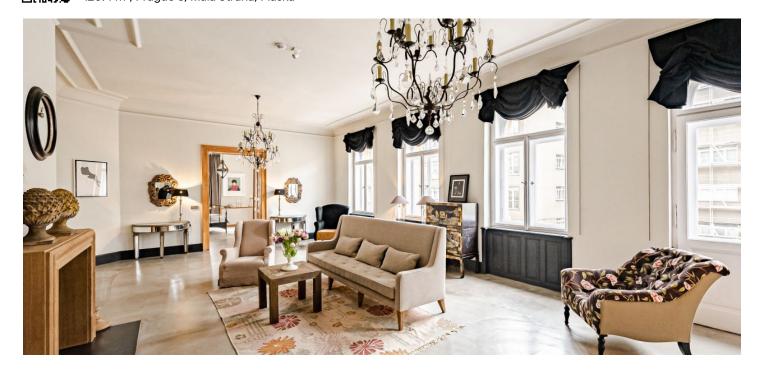

\* Area of the unit according to the Civil Code. The area consists of the sum total area of the entire unit bounded by perimeter walls.

This very spacious and elegant apartment with a sunny balcony and bay window overlooking a park and Prague Castle is located on the 2nd floor of a nicely landscaped historic apartment building. The corner building with a new facade and an elevator stands in Malá Strana between Petřín Garden and Janáčkovo Embankment.

The layout of the apartment with south and west-facing windows consists of a generously designed living room with a balcony, a separate kitchen with a dining area, a bedroom with a charming round bay window, a bathroom (bath, shower, and toilet), a separate toilet, and a vestibule.

The apartment has been reconstructed and has new sanitary facilities, risers, and a gas boiler. The stylish interior is decorated with a functional wood fireplace, marble in the kitchen and bathroom, high ceilings with stucco ornaments, double-leaf original wooden interior doors, and large casement windows. Pandomo floors are heated. The apartment is secured by an alarm, and the unit comes with a large cellar.