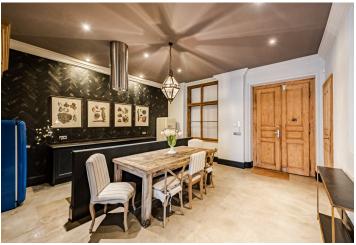

The layout of the apartment with south and west-facing windows consists of a generously designed living room with a balcony, a separate kitchen with a dining area, a bedroom with a charming round bay window, a bathroom (bath, shower, and toilet), a separate toilet, and a vestibule.

The apartment has been reconstructed and has new sanitary facilities, risers, and a gas boiler. The stylish interior is decorated with a functional wood fireplace, marble in the kitchen and bathroom, high ceilings with stucco ornaments, double-leaf original wooden interior doors, and large casement windows. Pandomo floors are heated. The apartment is secured by an alarm, and the unit comes with a large cellar.