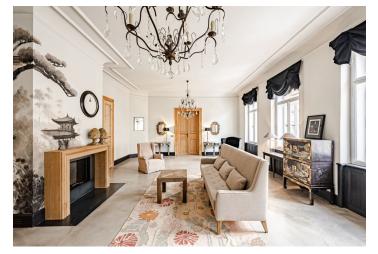

The layout of the apartment with south and west-facing windows consists of a generously designed living room with a balcony, a separate kitchen with a dining area, a bedroom with a charming round bay window, a bathroom (bath, shower, and toilet), a separate toilet, and a vestibule.

The apartment has been reconstructed and has new sanitary facilities, risers, and a gas boiler. The stylish interior is decorated with a functional wood fireplace, marble in the kitchen and bathroom, high ceilings with stucco ornaments, double-leaf original wooden interior doors, and large casement windows. Pandomo floors are heated. The apartment is secured by an alarm, and the unit comes with a large cellar.