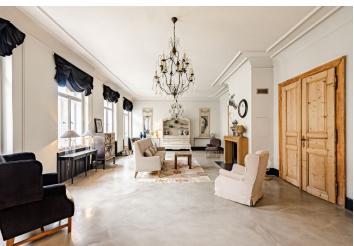

The layout of the apartment with south and west-facing windows consists of a generously designed living room with a balcony, a separate kitchen with a dining area, a bedroom with a charming round bay window, a bathroom (bath, shower, and toilet), a separate toilet, and a vestibule.

The apartment has been reconstructed and has new sanitary facilities, risers, and a gas boiler. The stylish interior is decorated with a functional wood fireplace, marble in the kitchen and bathroom, high ceilings with stucco ornaments, double-leaf original wooden interior doors, and large casement windows. Pandomo floors are heated. The apartment is secured by an alarm, and the unit comes with a large cellar.