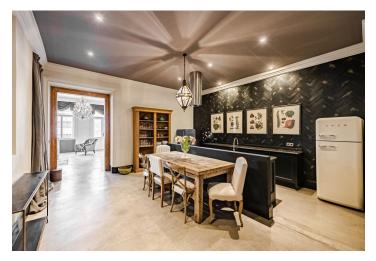

The layout of the apartment with south and west-facing windows consists of a generously designed living room with a balcony, a separate kitchen with a dining area, a bedroom with a charming round bay window, a bathroom (bath, shower, and toilet), a separate toilet, and a vestibule.

The apartment has been reconstructed and has new sanitary facilities, risers, and a gas boiler. The stylish interior is decorated with a functional wood fireplace, marble in the kitchen and bathroom, high ceilings with stucco ornaments, double-leaf original wooden interior doors, and large casement windows. Pandomo floors are heated. The apartment is secured by an alarm, and the unit comes with a large cellar.