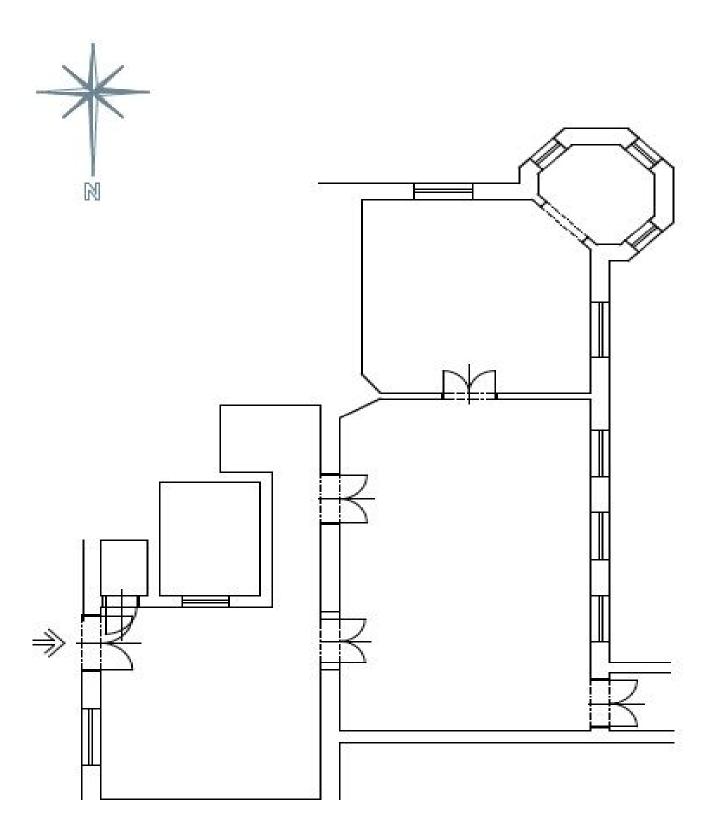

The layout of the apartment with south and west-facing windows consists of a generously designed living room with a balcony, a separate kitchen with a dining area, a bedroom with a charming round bay window, a bathroom (bath, shower, and toilet), a separate toilet, and a vestibule.