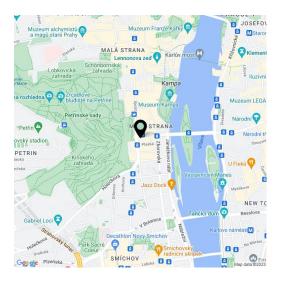

The location of the wider city center is excellent in its accessibility, range of services, and high amount of greenery. There is a tram stop right by the building, and it's a 2-minute drive to the National Theater and a 4-minute drive to the Národní třída or Anděl metro stations. There are many restaurants, bistros, and cafés in the immediate vicinity. Kampa Island, Petřín Garden, and the nearby beautifully landscaped aristocratic gardens are perfect for romantic walks, and the Dětský, Střelecký, and Slovanský Islands also offer pleasant relaxation.