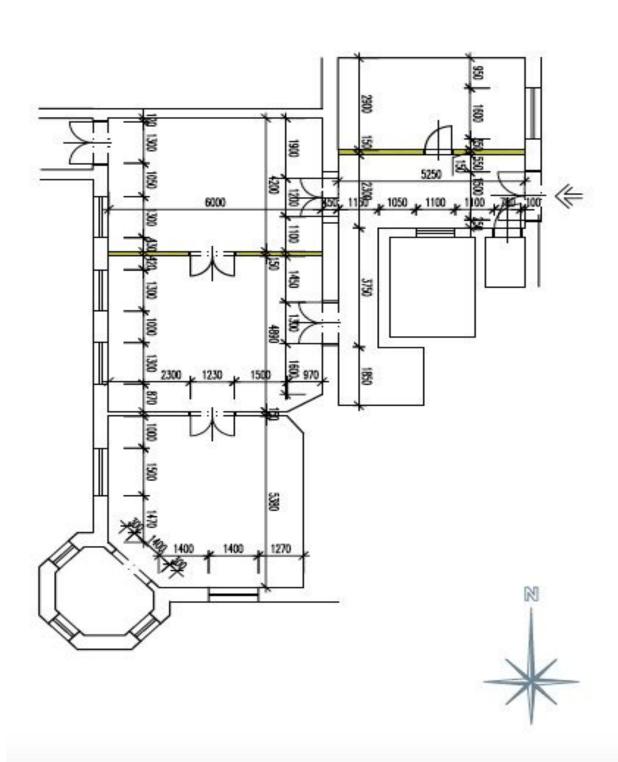

Sold

120.4 m², Prague 5, Malá Strana, Plaská

Sold

120.4 m², Prague 5, Malá Strana, Plaská

| Total area       | 121 m²            |
|------------------|-------------------|
| Floor area*      | 120 m²            |
| Balcony          | 1 m²              |
| Parking          | -                 |
| Cellar           | Yes               |
| Service price    | 7 500 CZK monthly |
| PENB             | G                 |
| Reference number | 28854             |

Interior 121.4 m<sup>2</sup>, balcony 1 m<sup>2</sup>, cellar approx. 6 m<sup>2</sup>.

The apartment is rented until 31.8.2022.

In addition to regular property viewings, we also offer real-time video viewings via WhatsApp, FaceTime, Messenger, Skype, and other apps.