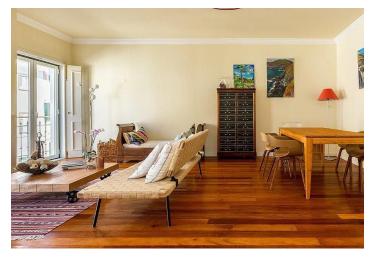

The apartment boasts an **abundance of natural light**, making for bright and sunny living conditions. The layout consists of a living room with a **fireplace** and **office area**, a separate kitchen, **three bedrooms**, **two bathrooms**, and an entrance hall with a storage room. The rooms are spacious and flaunt **built-in cabinets**.