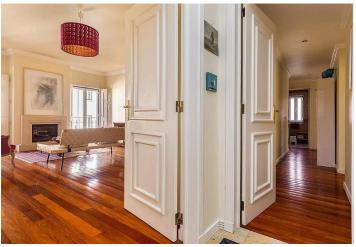

\* Area of the unit according to the Civil Code. The area consists of the sum total area of the entire unit bounded by perimeter walls.

This handsome, three-bedroom apartment is situated in an intimate residential complex with a lift, communal pool and garden.

The apartment boasts an **abundance of natural light**, making for bright and sunny living conditions. The layout consists of a living room with a **fireplace** and **office area**, a separate kitchen, **three bedrooms**, **two bathrooms**, and an entrance hall with a storage room. The rooms are spacious and flaunt **built-in cabinets**.