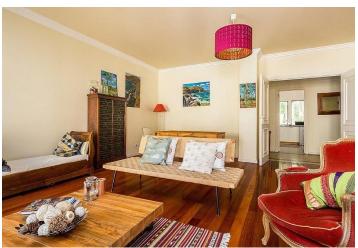

The apartment boasts an **abundance of natural light**, making for bright and sunny living conditions. The layout consists of a living room with a **fireplace** and **office area**, a separate kitchen, **three bedrooms**, **two bathrooms**, and an entrance hall with a storage room. The rooms are spacious and flaunt **built-in cabinets**.