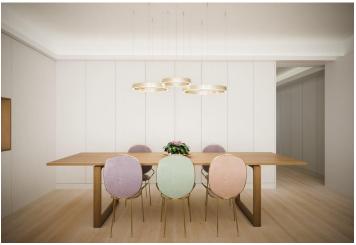

Linking the modern to the traditional, the Presidente Arriaga building is a non-standard **new project in the heart of Lisbon**. The unparalleled **façade is lined with handmade tiles** from the prestigious "Viúva Lamego" brand (more than 150 years old), designed by renowned ceramist Maria Ana Vasco Costa, making the facade and presentation of this elegant building unique. The apartment consists of a living room, a separate kitchen, **two ensuite bedrooms**, a **terrace** and more. Imagine enjoying **260 days of Lisbon sunshine on your private terrace** - in the Presidente Arriaga building, you can. What's more, the apartment & terrace offer **breathtaking views of the river**.

The apartment has thermal insulation, acoustic insulation, air-conditioning, etc. Equipment includes an oven, exhaust system, electric stove, dishwasher, fridge, microwave and washer & dryer. The building features indoor parking and a lift.