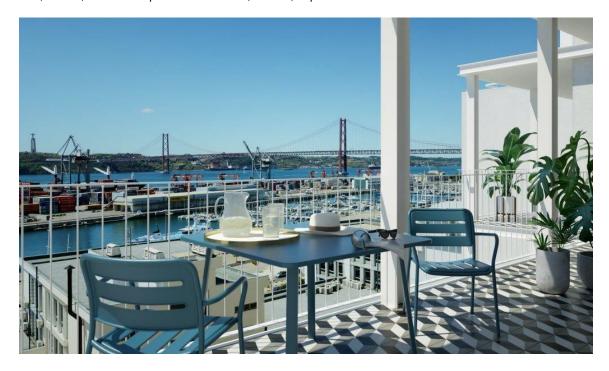

Linking the modern to the traditional, the Presidente Arriaga building is a non-standard **new project in the heart of Lisbon**. The unparalleled **façade is lined with handmade tiles** from the prestigious "Viúva Lamego" brand (more than 150 years old), designed by renowned ceramist Maria Ana Vasco Costa, making the facade and presentation of this elegant building unique. The apartment consists of a living room, a separate kitchen, **two ensuite bedrooms**, a **terrace** and more. Imagine enjoying **260 days of Lisbon sunshine on your private terrace** - in the Presidente Arriaga building, you can. What's more, the apartment & terrace offer **breathtaking views of the river**.

The riverside location of this unique building is simply put, magical. The neighborhood, Estrela - Lapa, is one of the **best areas in Lisbon** and is known for its preserved palaces (housing embassies), quiet atmosphere and sought-after reputation.