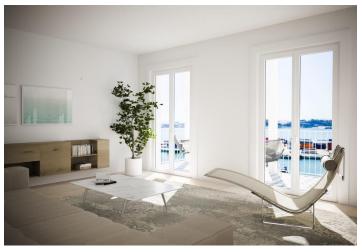

Linking the modern to the traditional, the Presidente Arriaga building is a non-standard **new project in the heart of Lisbon**. The unparalleled **façade is lined with handmade tiles** from the prestigious "Viúva Lamego" brand (more than 150 years old), designed by renowned ceramist Maria Ana Vasco Costa, making the facade and presentation of this elegant building unique. The apartment consists of a living room, a separate kitchen, **two ensuite bedrooms**, a **terrace** and more. Imagine enjoying **260 days of Lisbon sunshine on your private terrace** - in the Presidente Arriaga building, you can. What's more, the apartment & terrace offer **breathtaking views of the river**.

The apartment has thermal insulation, acoustic insulation, air-conditioning, etc. Equipment includes an oven, exhaust system, electric stove, dishwasher, fridge, microwave and washer & dryer. The building features indoor parking and a lift.