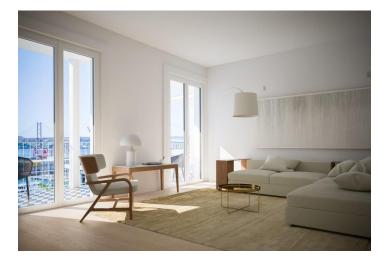

Linking the modern to the traditional, the Presidente Arriaga building is a non-standard **new project in the heart of Lisbon**. The unparalleled **façade is lined with handmade tiles** from the prestigious "Viúva Lamego" brand (more than 150 years old), designed by renowned ceramist Maria Ana Vasco Costa, making the facade and presentation of this elegant building unique. The apartment consists of a living room, a separate kitchen, **two ensuite bedrooms**, a **terrace** and more. Imagine enjoying **260 days of Lisbon sunshine on your private terrace** - in the Presidente Arriaga building, you can. What's more, the apartment & terrace offer **breathtaking views of the river**.

The apartment has thermal insulation, acoustic insulation, air-conditioning, etc. Equipment includes an oven, exhaust system, electric stove, dishwasher, fridge, microwave and washer & dryer. The building features indoor parking and a lift.