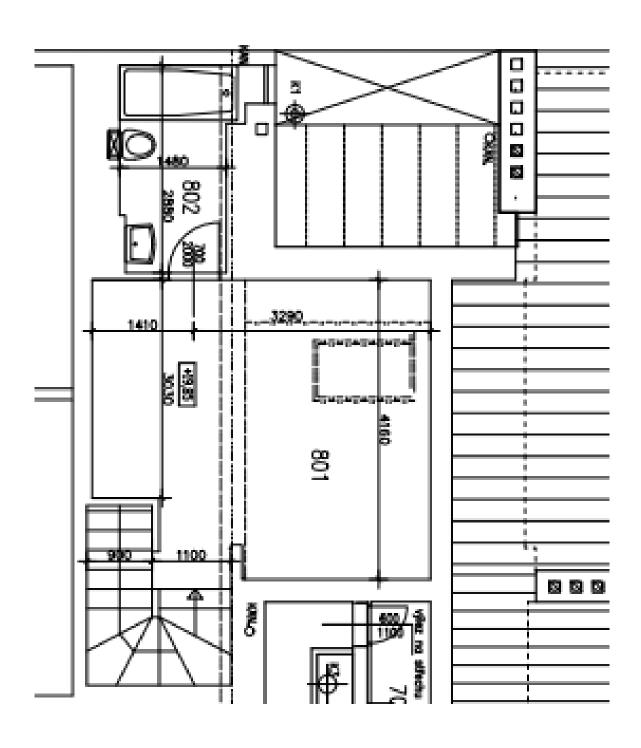

The entrance level consists of a large living room connected by a glass wall with a terrace, and, through a sliding door, it is also adjacent to the kitchen, which is accessible from the entrance hall. There are 2 bedrooms, 2 bathrooms (1 with a bathtub, sink, toilet, and bidet, the other with a shower, sink, toilet, bidet), and a utility room with storage space. On the upper floor is another bedroom/study with a private bathroom.

Interior 132.2 m², terrace 9.7 m².

132 m², Prague 2, Vinohrady, Mánesova

132 m², Prague 2, Vinohrady, Mánesova