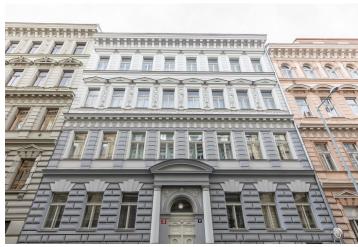

\* Area of the unit according to the Civil Code. The area consists of the sum total area of the entire unit bounded by perimeter walls.

This spacious maisonette apartment with a southwest-facing terrace overlooking the courtyard is situated on the 4th and 5th floors of a classic Vinohrady apartment building located on a one-way street just a few minutes' walk from Wenceslas Square and Riegrovy Sady Park.

The floors are mostly wooden, in the kitchen and entrance hall are light colored large-format tiles. The living room has French wooden windows that let in plenty of daylight, other rooms have Velux wooden skylights. Heating is provided by a gas boiler. The building and apartment were completely renovated in 2014; the building has an elevator (goes to the mezzanine).