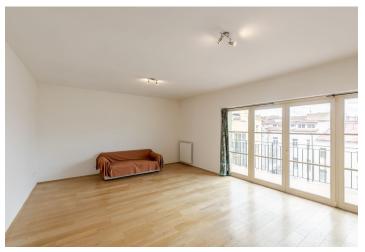

The entrance level consists of a large living room connected by a glass wall with a terrace, and, through a sliding door, it is also adjacent to the kitchen, which is accessible from the entrance hall. There are 2 bedrooms, 2 bathrooms (1 with a bathtub, sink, toilet, and bidet, the other with a shower, sink, toilet, bidet), and a utility room with storage space. On the upper floor is another bedroom/study with a private bathroom.

The floors are mostly wooden, in the kitchen and entrance hall are light colored large-format tiles. The living room has French wooden windows that let in plenty of daylight, other rooms have Velux wooden skylights. Heating is provided by a gas boiler. The building and apartment were completely renovated in 2014; the building has an elevator (goes to the mezzanine).