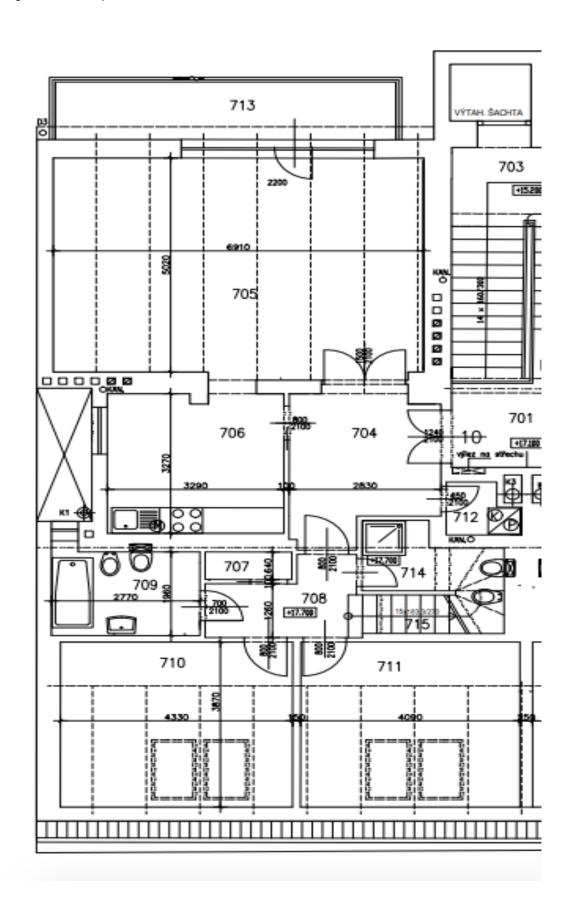

The entrance level consists of a large living room connected by a glass wall with a terrace, and, through a sliding door, it is also adjacent to the kitchen, which is accessible from the entrance hall. There are 2 bedrooms, 2 bathrooms (1 with a bathtub, sink, toilet, and bidet, the other with a shower, sink, toilet, bidet), and a utility room with storage space. On the upper floor is another bedroom/study with a private bathroom.

Interior 132.2 m², terrace 9.7 m².

132 m², Prague 2, Vinohrady, Mánesova

132 m², Prague 2, Vinohrady, Mánesova