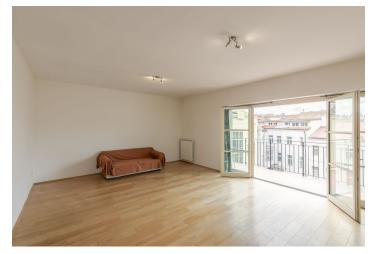

The entrance level consists of a large living room connected by a glass wall with a terrace, and, through a sliding door, it is also adjacent to the kitchen, which is accessible from the entrance hall. There are 2 bedrooms, 2 bathrooms (1 with a bathtub, sink, toilet, and bidet, the other with a shower, sink, toilet, bidet), and a utility room with storage space. On the upper floor is another bedroom/study with a private bathroom.

The floors are mostly wooden, in the kitchen and entrance hall are light colored large-format tiles. The living room has French wooden windows that let in plenty of daylight, other rooms have Velux wooden skylights. Heating is provided by a gas boiler. The building and apartment were completely renovated in 2014; the building has an elevator (goes to the mezzanine).