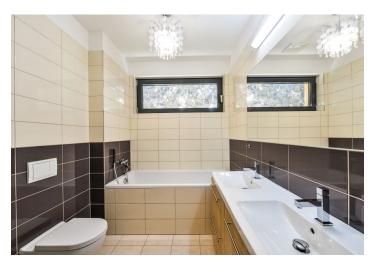

The interior features two separate bedrooms, a living room with dining area, a fully fitted kitchen, bathroom (bathtub, double sink, bidet, toilet), **walk-in closet**, a guest toilet, and entrance hall with built-in wardrobes. The **terrace and garden** are accessible from the living room and both bedrooms.