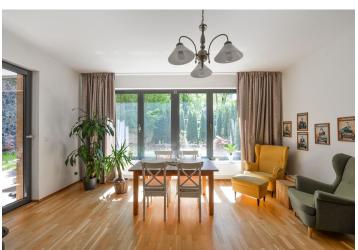

\* Area of the unit according to the Civil Code. The area consists of the sum total area of the entire unit bounded by perimeter walls.

Benefiting from a 20 m² terrace and a 70 m² garden, this is a fully furnished ground floor 2-bedroom flat in a modern residence awarded the title Building of the Year in 2014. Located in a green residential area on the edge of a natural park, within quick reach of amenities and the city center, five minutes by bus to Jinonice metro station and several tram stops to Anděl metro and Nový Smíchov shopping and entertainment center.

The interior features two separate bedrooms, a living room with dining area, a fully fitted kitchen, bathroom (bathtub, double sink, bidet, toilet), **walk-in closet**, a guest toilet, and entrance hall with built-in wardrobes. The **terrace and garden** are accessible from the living room and both bedrooms.

**Heat recovery ventilation, wooden floors**, tiles, security entry door, French windows, gas boiler, dishwasher, TV, video entry phone. One **garage parking** space included. Service charges CZK 1300 per month. Gas and electricity is paid separately. Available from January 2020.