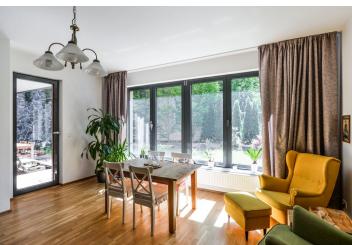

The interior features two separate bedrooms, a living room with dining area, a fully fitted kitchen, bathroom (bathtub, double sink, bidet, toilet), **walk-in closet**, a guest toilet, and entrance hall with built-in wardrobes. The **terrace and garden** are accessible from the living room and both bedrooms.

**Heat recovery ventilation, wooden floors**, tiles, security entry door, French windows, gas boiler, dishwasher, TV, video entry phone. One **garage parking** space included. Service charges CZK 1300 per month. Gas and electricity is paid separately. Available from January 2020.