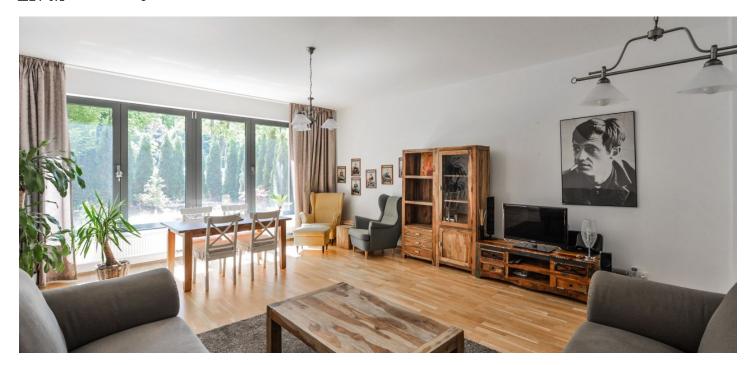

The interior features two separate bedrooms, a living room with dining area, a fully fitted kitchen, bathroom (bathtub, double sink, bidet, toilet), **walk-in closet**, a guest toilet, and entrance hall with built-in wardrobes. The **terrace and garden** are accessible from the living room and both bedrooms.

**Heat recovery ventilation, wooden floors**, tiles, security entry door, French windows, gas boiler, dishwasher, TV, video entry phone. One **garage parking** space included. Service charges CZK 1300 per month. Gas and electricity is paid separately. Available from January 2020.