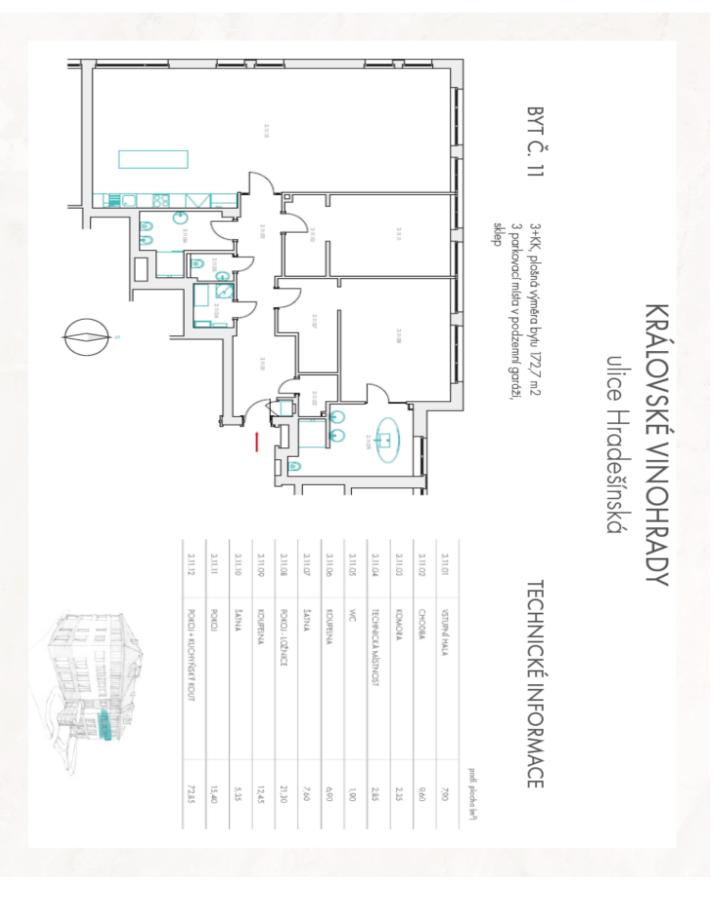

The layout of this spacious, 2nd floor apartment oriented to 2 cardinal points offers a generous living room with an open plan kitchen and a dining area. There are 2 north-facing bedrooms with a walk-in wardrobe and 1 with an en-suite bathroom, a spacious foyer and a hallway, 2 utility rooms, a bathroom, and a powder room.

Total area 172.7 m<sup>2</sup>.

For further information (about other units as well), please contact our office.

In addition to regular property viewings, we also offer **real-time video viewings** via WhatsApp, FaceTime, Messenger, Skype, and other apps.