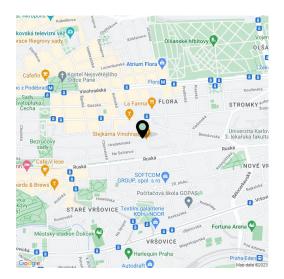

Vinohrady - Art Nouveau and modern villas on one side, a noble villa on the other. A location where many prominent personalities of the 1930s lived, including the Čapek Brothers. Extensive green spaces can be found in the area including the **Havlíčkovy sady (Grébovka) and Riegrovy sady parks** and perfect infrastructure including a dense urban transport network. Within walking distance, there are several kindergartens and primary schools, theaters, restaurants, cafes and bistros, a number of small shops and a large shopping center, and the farmers' markets at **Jiřího z Podebrad Square**. The center is just a few minutes away by metro and tram.