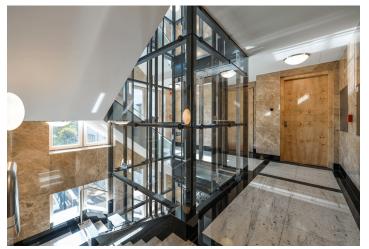

The interior will include **solid oak parquet flooring** (in waxed oil), **largeformat triple-glazed wooden windows with acoustic insulation** and remotecontrolled roller blinds, high-quality interior doors, a security entrance door (class 3), a controlled ventilation system with a **regeneration unit**, Laufen, Roca, and Aquatek sanitary ware, and a preparation for an intelligent home system. The apartment comes with a **cellar unit**, garage parking spaces are offered for an additional price. The exceptional **energy-saving apartment building with a reception**, elevator, camera system, and security, is **completely wheelchair accessible**.