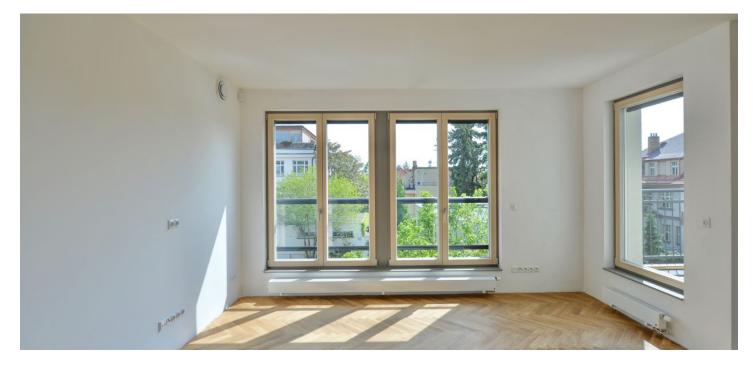

The layout of this spacious, 2nd floor apartment oriented to 2 cardinal points offers a generous living room with an open plan kitchen and a dining area. There are 2 north-facing bedrooms with a walk-in wardrobe and 1 with an en-suite bathroom, a spacious foyer and a hallway, 2 utility rooms, a bathroom, and a powder room.

The interior will include **solid oak parquet flooring** (in waxed oil), **largeformat triple-glazed wooden windows with acoustic insulation** and remotecontrolled roller blinds, high-quality interior doors, a security entrance door (class 3), a controlled ventilation system with a **regeneration unit**, Laufen, Roca, and Aquatek sanitary ware, and a preparation for an intelligent home system. The apartment comes with a **cellar unit**, garage parking spaces are offered for an additional price. The exceptional **energy-saving apartment building with a reception**, elevator, camera system, and security, is **completely wheelchair accessible**.