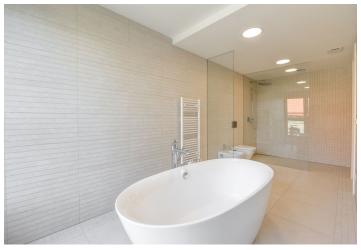

The layout of this spacious, 2nd floor apartment oriented to 2 cardinal points offers a generous living room with an open plan kitchen and a dining area. There are 2 north-facing bedrooms with a walk-in wardrobe and 1 with an en-suite bathroom, a spacious foyer and a hallway, 2 utility rooms, a bathroom, and a powder room.

The interior will include **solid oak parquet flooring** (in waxed oil), **largeformat triple-glazed wooden windows with acoustic insulation** and remotecontrolled roller blinds, high-quality interior doors, a security entrance door (class 3), a controlled ventilation system with a **regeneration unit**, Laufen, Roca, and Aquatek sanitary ware, and a preparation for an intelligent home system. The apartment comes with a **cellar unit**, garage parking spaces are offered for an additional price. The exceptional **energy-saving apartment building with a reception**, elevator, camera system, and security, is **completely wheelchair accessible**.