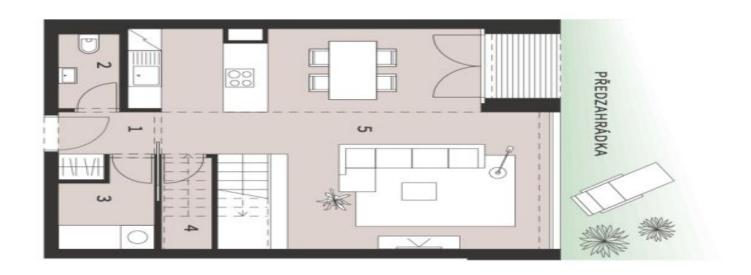

The layout offers a southwest living space with a dining room, an open kitchen and access to the private garden, a powder room (toilet & sink), a hall, and 2 utility rooms. Upstairs there is a master bedroom with a bathroom and a balcony, another 2 bedrooms, a shared bathroom and a hall.

Usable area 104.3 m², loggia 2.38 m², front garden 44.17 m².

More information: www.vilahodkovicky.cz

104.3 m², Prague 4, Hodkovičky, Na Lysinách

104.3 m², Prague 4, Hodkovičky, Na Lysinách