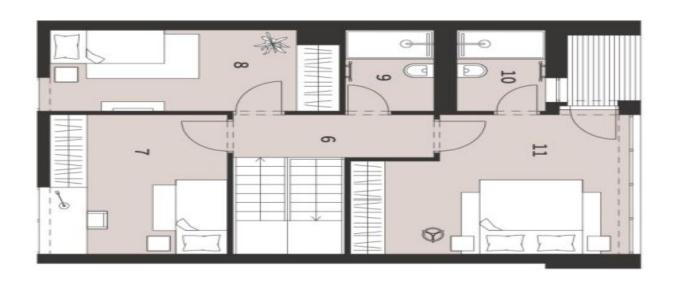

The layout offers a southwest living space with a dining room, an open kitchen and access to the private garden, a powder room (toilet & sink), a hall, and 2 utility rooms. Upstairs there is a master bedroom with a bathroom and a balcony, another 2 bedrooms, a shared bathroom and a hall.

Usable area 104.3 m², loggia 2.38 m², front garden 44.17 m².

More information: www.vilahodkovicky.cz

104.3 m², Prague 4, Hodkovičky, Na Lysinách

104.3 m², Prague 4, Hodkovičky, Na Lysinách