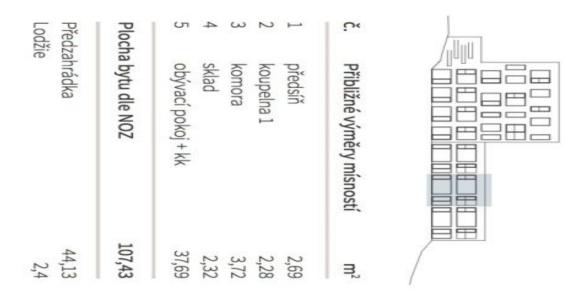

Usable area 104.3 m², loggia 2.38 m², front garden 44.17 m².

More information: www.vilahodkovicky.cz

104.3 m², Prague 4, Hodkovičky, Na Lysinách

104.3 m², Prague 4, Hodkovičky, Na Lysinách