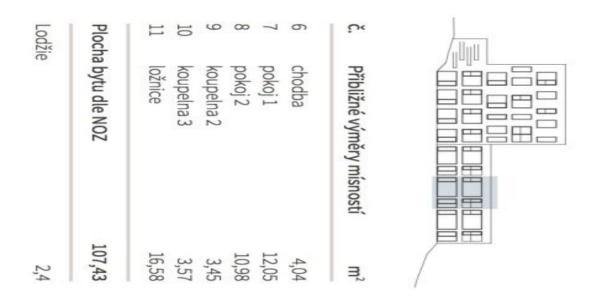

Usable area 104.3 m², loggia 2.38 m², front garden 44.17 m².

More information: www.vilahodkovicky.cz

104.3 m², Prague 4, Hodkovičky, Na Lysinách

104.3 m², Prague 4, Hodkovičky, Na Lysinách