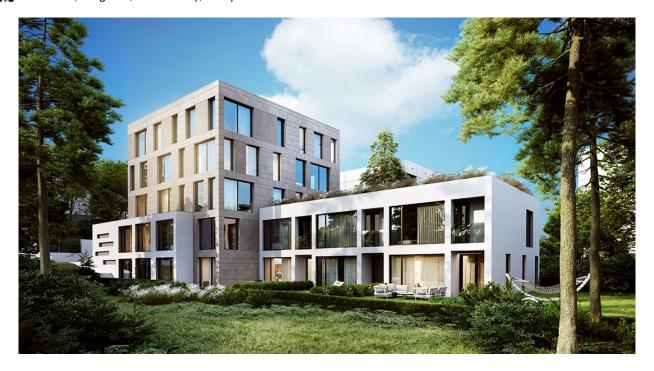

\* Area of the unit according to the Civil Code. The area consists of the sum total area of the entire unit bounded by perimeter walls.

Newly built airy and light maisonette townhouse with a garden, set in the new Vila Hodkovičky boutique project, boasting minimalist design. The villa is situated in a quiet residential area with a pleasant atmosphere. Completion is scheduled for February 2019.

The villa is located in a quiet area of Prague, surrounded by dense greenery. A short distance away there is a popular cycling trail along the VItava River. Other sports amenities include a nearby sports center and a golf club. There is a large shopping center within a short drive. Just a few minutes' walk from the house is a tram that takes 20 minutes to Wenceslas Square. Within walking distance are the bus stop and the train station Prague-Braník with fast and direct connections to the Main Railway Station. The Barrandov Bridge and the Prague Ring Road are easily accessible by car.