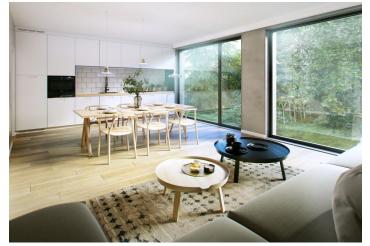

The layout offers a southwest living space with a dining room, an open kitchen and access to the private garden, a powder room (toilet & sink), a hall, and 2 utility rooms. Upstairs there is a master bedroom with a bathroom and a balcony, another 2 bedrooms, a shared bathroom and a hall.

The interior will include floor-to-ceiling wooden windows with triple glazing, large tiled bathrooms, Durstone mosaic tiles, Hüppe, Laufen and Grohe sanitary fittings, underfloor heating, Sapeli interior doors and security entrance doors. Currently, the exact type of the equipment can be selected by the client. The client can also customize the layout. The apartment has a cellar unit. There is a practical washroom for bicycles and dogs. There is also a possibility to buy a parking place.