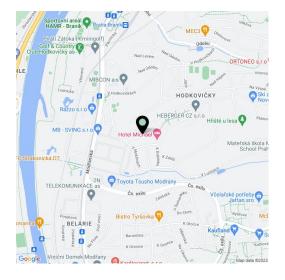

The villa is located in a quiet area of Prague, surrounded by dense greenery. A short distance away there is a popular cycling trail along the VItava River. Other sports amenities include a nearby sports center and a golf club. There is a large shopping center within a short drive. Just a few minutes' walk from the house is a tram that takes 20 minutes to Wenceslas Square. Within walking distance are the bus stop and the train station Prague-Braník with fast and direct connections to the Main Railway Station. The Barrandov Bridge and the Prague Ring Road are easily accessible by car.