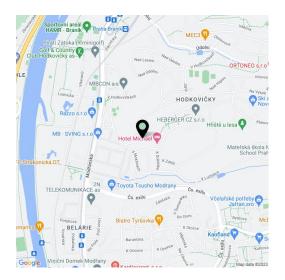

The villa is located in a quiet area of Prague, surrounded by dense greenery. A short distance away there is a popular **cycling trail** along the Vltava River. Other sports amenities include a nearby sports center and a **golf club**. There is a large shopping center within a short drive. Just a few minutes' walk from the house is a tram that takes **20 minutes to Wenceslas Square**. Within walking distance are the bus stop and the train station Prague-Braník with fast and direct connections to the **Main Railway Station**. The Barrandov Bridge and the Prague Ring Road are easily accessible by car.