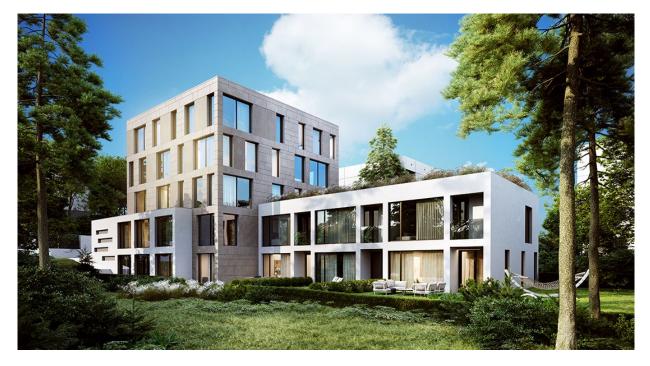

\* Area of the unit according to the Civil Code. The area consists of the sum total area of the entire unit bounded by perimeter walls.

Newly built airy and bright apartment with minimalist interior design, set in the Vila Hodkovičky boutique project, situated in a quiet residential area with a pleasant atmosphere. Completion scheduled for February 2019.

The villa is located in a quiet area of Prague, surrounded by dense greenery. A short distance away there is a popular **cycling trail** along the Vltava River. Other sports amenities include a nearby sports center and a **golf club**. There is a large shopping center within a short drive. Just a few minutes' walk from the house is a tram that takes **20 minutes to Wenceslas Square**. Within walking distance are the bus stop and the train station Prague-Braník with fast and direct connections to the **Main Railway Station**. The Barrandov Bridge and the Prague Ring Road are easily accessible by car.