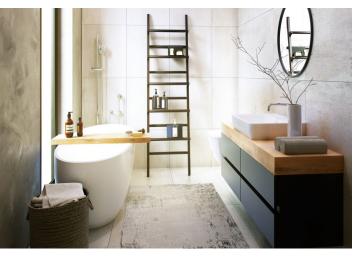

The interior will include **floor-to-ceiling wooden windows** with triple glazing, large tiled bathrooms, Durstone mosaic tiles, Hüppe, Laufen and Grohe sanitary fittings, **underfloor heating**, Sapeli interior doors and security entrance doors. **Currently, the exact type of the equipment can be selected by the client. The client can also customize the layout.** The apartment has a cellar unit. There is a practical washroom for bicycles and dogs. There is also a possibility to buy a parking place.