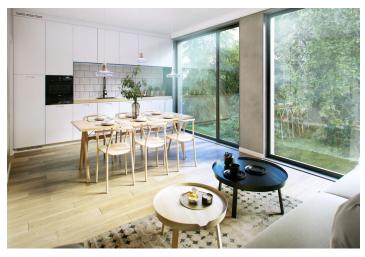

The layout of the apartment on the ground floor features a generous southwestern living space with open kitchen and the possibility of creating a bedroom, a front garden, a bathroom, hall and utility room.

The interior will include **floor-to-ceiling wooden windows** with triple glazing, large tiled bathrooms, Durstone mosaic tiles, Hüppe, Laufen and Grohe sanitary fittings, **underfloor heating**, Sapeli interior doors and security entrance doors. **Currently, the exact type of the equipment can be selected by the client. The client can also customize the layout.** The apartment has a cellar unit. There is a practical washroom for bicycles and dogs. There is also a possibility to buy a parking place.