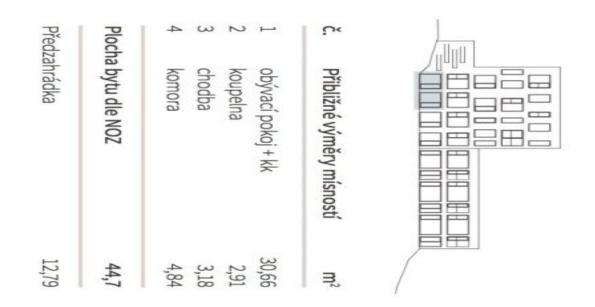

Usable area 41.51 m², front garden 13.02 m².

More information: www.vilahodkovicky.cz

Svoboda & Williams s.r.o. info@svoboda-williams.com www.svoboda-williams.com **Prague** +420 257 328 281 +420 724 551 238 Brno +420 543 250 711 +420 724 551 238