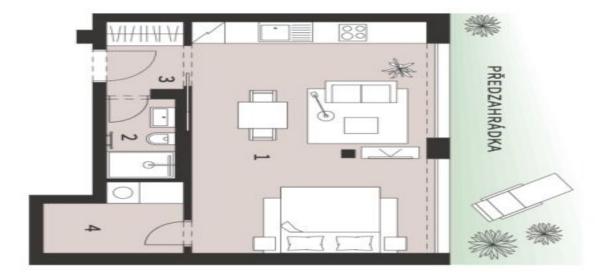

The layout of the apartment on the ground floor features a generous southwestern living space with open kitchen and the possibility of creating a bedroom, a front garden, a bathroom, hall and utility room.

Usable area 41.51 m², front garden 13.02 m².

More information: www.vilahodkovicky.cz

Svoboda & Williams s.r.o. info@svoboda-williams.com www.svoboda-williams.com **Prague** +420 257 328 281 +420 724 551 238 Brno +420 543 250 711 +420 724 551 238