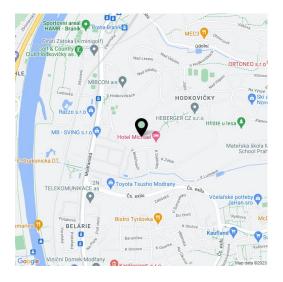

The villa is located in a quiet area of Prague, surrounded by dense greenery. A popular **cycling trail** along the Vltava River is close-by. Other fitness opportunities include a nearby sports center and a **golf club**. A large shopping center is within short driving distance. From the tram stop just a few minutes' walk from the villa it is a **20-minute ride to Wenceslas Square**. A bus stop and the Prague Braník train station with fast and direct connections to the **Main Railway Station** can easily be reached on foot. The Barrandov Bridge and the Prague Ring Road are easily accessible by car.