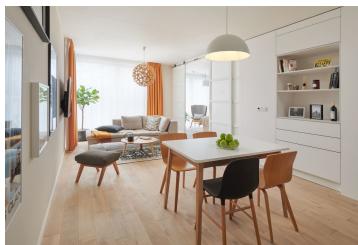

The layout of the apartment on the 1st floor features a generous southwest-facing living space with an open plan kitchen, the possibility of creating a bedroom, a study, a bathroom, a hall, and a utility room.

The interior will include triple glazed floor-to-ceiling wooden windows, bathrooms with large-format tiles, Durstone mosaic tiles, Hüppe, Laufen, and Grohe sanitary ware, underfloor heating, Sapeli interior doors, and security entrance doors. Currently, the client can select fittings and applicance, and customize the layout. The apartment comes with a cellar unit and there is a practical washroom for bicycles and dogs in the building. The price of the apartment includes a kitchen, built-in wardrobes, lights, and curtains. A parking space is available at an additional cost.