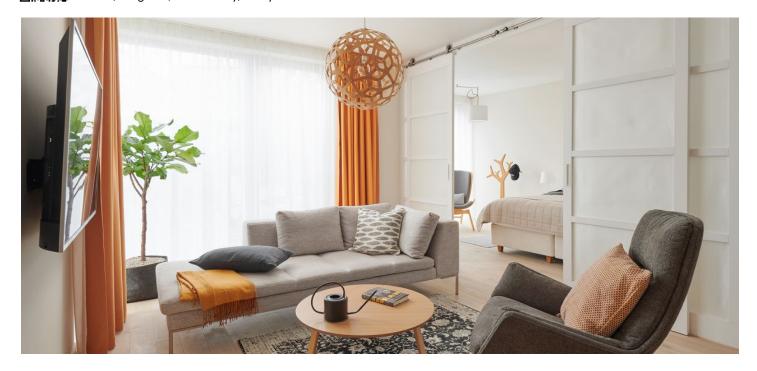

\* Area of the unit according to the Civil Code. The area consists of the sum total area of the entire unit bounded by perimeter walls.

Newly built airy and bright apartment with a minimalist interior design, part of the Vila Hodkovičky boutique project, situated in a quiet residential area with a pleasant atmosphere. Completion scheduled for February 2019.

The layout of the apartment on the 1st floor features a generous southwest-facing living space with an open plan kitchen, the possibility of creating a bedroom, a study, a bathroom, a hall, and a utility room.

The interior will include triple glazed floor-to-ceiling wooden windows, bathrooms with large-format tiles, Durstone mosaic tiles, Hüppe, Laufen, and Grohe sanitary ware, underfloor heating, Sapeli interior doors, and security entrance doors. Currently, the client can select fittings and applicance, and customize the layout. The apartment comes with a cellar unit and there is a practical washroom for bicycles and dogs in the building. The price of the apartment includes a kitchen, built-in wardrobes, lights, and curtains. A parking space is available at an additional cost.