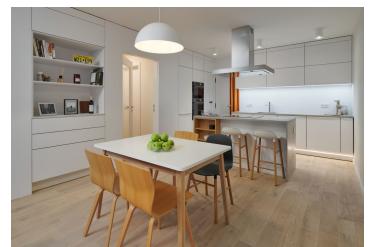

The layout of the apartment on the 1st floor features a generous southwest-facing living space with an open plan kitchen, the possibility of creating a bedroom, a study, a bathroom, a hall, and a utility room.

The interior will include triple glazed floor-to-ceiling wooden windows, bathrooms with large-format tiles, Durstone mosaic tiles, Hüppe, Laufen, and Grohe sanitary ware, underfloor heating, Sapeli interior doors, and security entrance doors. Currently, the client can select fittings and applicance, and customize the layout. The apartment comes with a cellar unit and there is a practical washroom for bicycles and dogs in the building. The price of the apartment includes a kitchen, built-in wardrobes, lights, and curtains. A parking space is available at an additional cost.