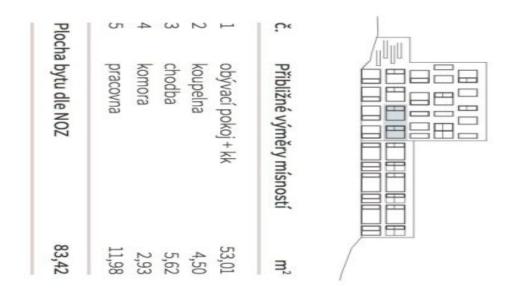

Usable area 80.26 m².

More information about the project: www.vilahodkovicky.cz.

80 m², Prague 4, Hodkovičky, Na Lysinách