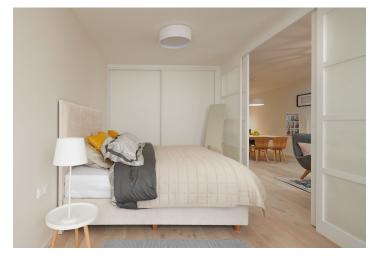

The layout of the apartment on the 1st floor features a generous southwest-facing living space with an open plan kitchen, the possibility of creating a bedroom, a study, a bathroom, a hall, and a utility room.

The interior will include triple glazed floor-to-ceiling wooden windows, bathrooms with large-format tiles, Durstone mosaic tiles, Hüppe, Laufen, and Grohe sanitary ware, underfloor heating, Sapeli interior doors, and security entrance doors. Currently, the client can select fittings and applicance, and customize the layout. The apartment comes with a cellar unit and there is a practical washroom for bicycles and dogs in the building. The price of the apartment includes a kitchen, built-in wardrobes, lights, and curtains. A parking space is available at an additional cost.