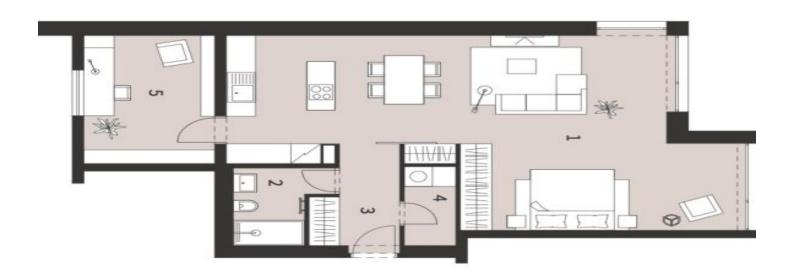

The layout of the apartment on the 1st floor features a generous southwest-facing living space with an open plan kitchen, the possibility of creating a bedroom, a study, a bathroom, a hall, and a utility room.