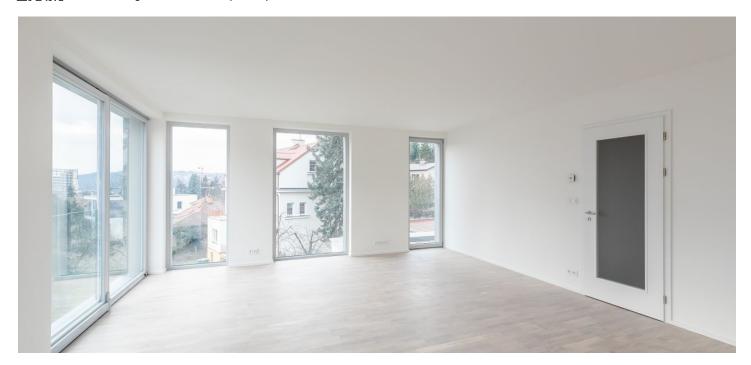

\* Area of the unit according to the Civil Code. The area consists of the sum total area of the entire unit bounded by perimeter walls.

Newly built airy and bright apartment with a minimalist interior design, part of the Vila Hodkovičky boutique project, situated in a quiet residential area with a pleasant atmosphere. The project is after final approval.

The layout of the apartment on the 2nd floor features a generous southwest-facing living space with an open plan kitchen and dining room, 2 bedrooms, 2 bathrooms, and a hall.

The interior includes triple glazed **floor-to-ceiling wooden windows**, bathrooms with large-format tiles, Durstone mosaic tiles, Hüppe, Laufen, and Grohe sanitary ware, **underfloor heating**, Sapeli interior doors, and security entrance doors. A parking space with a cellaris available at an additional cost.