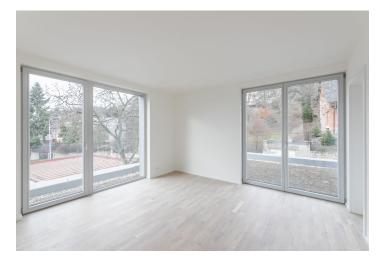

The layout of the apartment on the 2nd floor features a generous southwest-facing living space with an open plan kitchen and dining room, 2 bedrooms, 2 bathrooms, and a hall.

The interior includes triple glazed **floor-to-ceiling wooden windows**, bathrooms with large-format tiles, Durstone mosaic tiles, Hüppe, Laufen, and Grohe sanitary ware, **underfloor heating**, Sapeli interior doors, and security entrance doors. A parking space with a cellaris available at an additional cost.