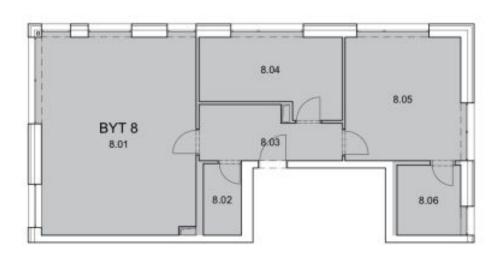

## Apartment Two-bedroom (3+kk)

Sold

86 m², Prague 4, Hodkovičky, Na Lysinách

| M.Č. | POPIS                     | PLOCHA<br>[m²] |
|------|---------------------------|----------------|
|      | 87 č. 08                  |                |
| 8.01 | Obývací pokoj + kk        | 37.69          |
| 8.02 | Koupelna                  | 3.32           |
| 8.03 | Choeba                    | 8.35           |
| 8.04 | Pokoj                     | 12.71          |
| 8.05 | Lamice                    | 18.02          |
| 8.05 | Koupelna                  | 5.45           |
|      | CELKOVÁ PLOCHA MISTNOSTI  | 85.54          |
|      | CELÝ BYT OLE NV 366/ 2013 | 88.59          |