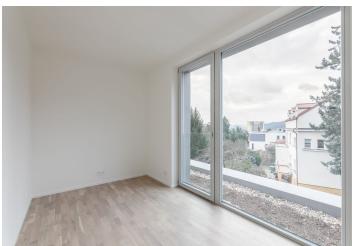

The layout of the apartment on the 2nd floor features a generous southwest-facing living space with an open plan kitchen and dining room, 2 bedrooms, 2 bathrooms, and a hall.

The interior includes triple glazed **floor-to-ceiling wooden windows**, bathrooms with large-format tiles, Durstone mosaic tiles, Hüppe, Laufen, and Grohe sanitary ware, **underfloor heating**, Sapeli interior doors, and security entrance doors. A parking space with a cellaris available at an additional cost.