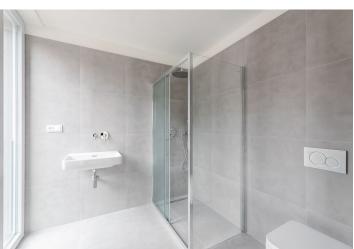

The layout of the apartment on the 2nd floor features a generous southwest-facing living space with an open plan kitchen and dining room, 2 bedrooms, 2 bathrooms, and a hall.

The interior includes triple glazed **floor-to-ceiling wooden windows**, bathrooms with large-format tiles, Durstone mosaic tiles, Hüppe, Laufen, and Grohe sanitary ware, **underfloor heating**, Sapeli interior doors, and security entrance doors. A parking space with a cellaris available at an additional cost.