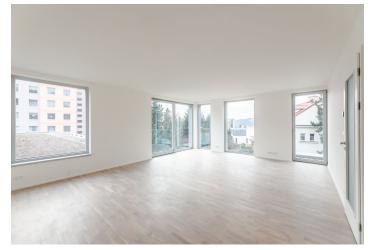

\* Area of the unit according to the Civil Code. The area consists of the sum total area of the entire unit bounded by perimeter walls.

Newly built airy and bright apartment with a minimalist interior design, part of the Vila Hodkovičky boutique project, situated in a quiet residential area with a pleasant atmosphere. The project is after final approval.

The layout of the apartment on the 2nd floor features a generous southwest-facing living space with an open plan kitchen and dining room, 2 bedrooms, 2 bathrooms, and a hall.

The interior includes triple glazed **floor-to-ceiling wooden windows**, bathrooms with large-format tiles, Durstone mosaic tiles, Hüppe, Laufen, and Grohe sanitary ware, **underfloor heating**, Sapeli interior doors, and security entrance doors. A parking space with a cellaris available at an additional cost.