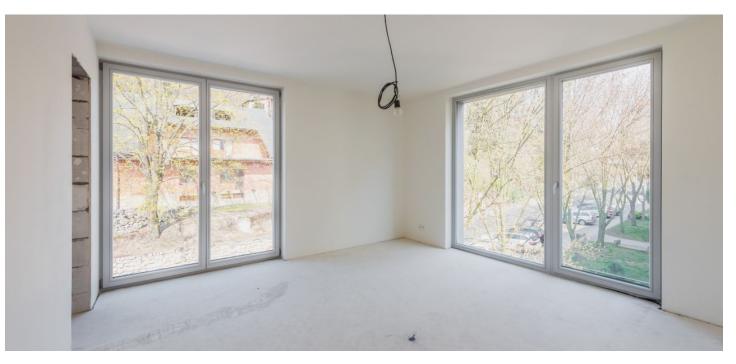

\* Area of the unit according to the Civil Code. The area consists of the sum total area of the entire unit bounded by perimeter walls.

Newly built airy and bright apartment with a minimalist interior design, part of the Vila Hodkovičky boutique project, situated in a quiet residential area with a pleasant atmosphere. Completion scheduled for April 2019.

The layout of the apartment on the 2nd floor features a generous southeastfacing living space with an open plan kitchen and dining room, 2 bedrooms, 2 bathrooms, and a hall.

The interior will include triple glazed **floor-to-ceiling wooden windows**, bathrooms with large-format tiles, Durstone mosaic tiles, Hüppe, Laufen, and Grohe sanitary ware, **underfloor heating**, Sapeli interior doors, and security entrance doors. **Currently, the client can select the fittings and appliances, and customize the layout.** The apartment comes with a cellar unit and there is a practical washroom for bicycles and dogs in the building. A parking space is available at an additional cost.