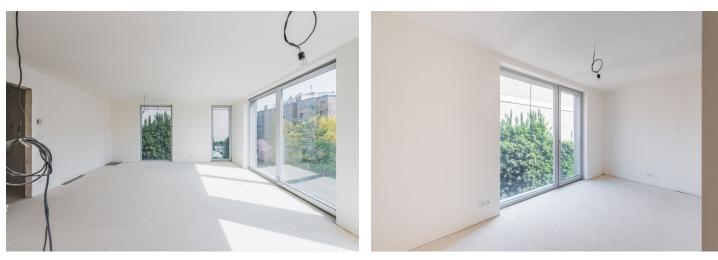

\* Area of the unit according to the Civil Code. The area consists of the sum total area of the entire unit bounded by perimeter walls.

Newly built airy and bright apartment with a minimalist interior design, part of the Vila Hodkovičky boutique project, situated in a quiet residential area with a pleasant atmosphere. Completion scheduled for April 2019.

The layout of the apartment on the 2nd floor features a generous southeastfacing living space with an open plan kitchen and dining room, 2 bedrooms, 2 bathrooms, and a hall.

The interior will include triple glazed **floor-to-ceiling wooden windows**, bathrooms with large-format tiles, Durstone mosaic tiles, Hüppe, Laufen, and Grohe sanitary ware, **underfloor heating**, Sapeli interior doors, and security entrance doors. **Currently, the client can select the fittings and appliances, and customize the layout.** The apartment comes with a cellar unit and there is a practical washroom for bicycles and dogs in the building. A parking space is available at an additional cost.