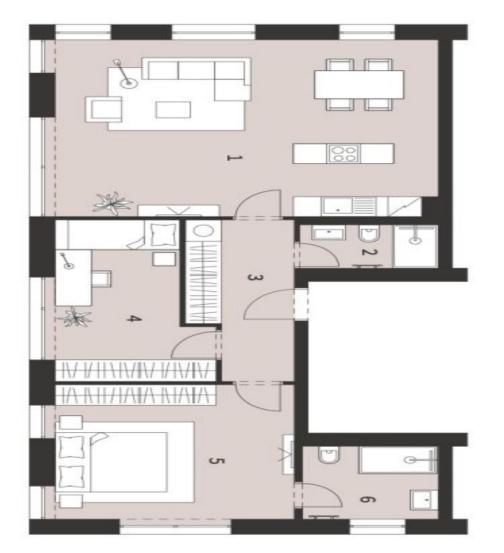

The layout of the apartment on the 2nd floor features a generous southeastfacing living space with an open plan kitchen and dining room, 2 bedrooms, 2 bathrooms, and a hall.

The interior will include triple glazed **floor-to-ceiling wooden windows**, bathrooms with large-format tiles, Durstone mosaic tiles, Hüppe, Laufen, and Grohe sanitary ware, **underfloor heating**, Sapeli interior doors, and security entrance doors. **Currently, the client can select the fittings and appliances, and customize the layout.** The apartment comes with a cellar unit and there is a practical washroom for bicycles and dogs in the building. A parking space is available at an additional cost.