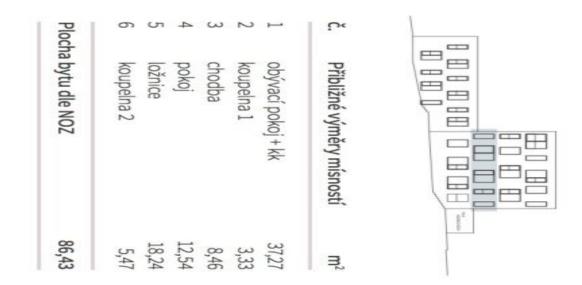

## Apartment Two-bedroom (3+kk)

85 m², Prague 4, Hodkovičky, Na Lysinách

| Total area       | 85 m²   |
|------------------|---------|
| Parking          | 450 000 |
| Cellar           | Yes     |
| PENB             | В       |
| Reference number | 29598   |

\* Area of the unit according to the Civil Code. The area consists of the sum total area of the entire unit bounded by perimeter walls.

Newly built airy and bright apartment with a minimalist interior design, part of the Vila Hodkovičky boutique project, situated in a quiet residential area with a pleasant atmosphere. Completion scheduled for April 2019.

Useable area 85.3 m².

More information about the project: www.vilahodkovicky.cz

Svoboda & Williams s.r.o. info@svoboda-williams.com www.svoboda-williams.com Prague +420 257 328 281 +420 724 551 238

Brno +420 543 250 711 +420 724 551 238 **Bratislava** +421 948 939 938 **PDF created** 18. 05. 2025, 15:11