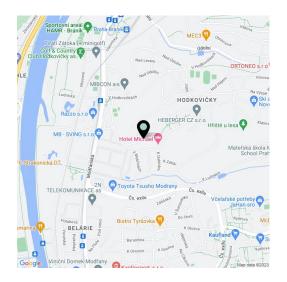

The villa is located in a quiet area of Prague, surrounded by dense greenery. A popular **cycling trail** along the Vltava River is close-by. Other fitness opportunities include a nearby sports center and a **golf club**. A large shopping center is within short driving distance. From the tram stop just a few minutes' walk from the villa it is a **20-minute ride to Wenceslas Square**. A bus stop and the Prague Braník train station with fast and direct connections to the **Main Railway Station** can easily be reached on foot. The Barrandov Bridge and the Prague Ring Road are easily accessible by car.