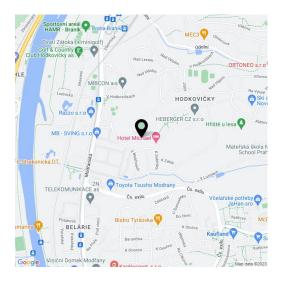

The villa is located in a quiet area of Prague, surrounded by dense greenery. A popular **cycling trail** along the Vltava River is close-by. Other fitness opportunities include a nearby sports center and a **golf club**. A large shopping center is within short driving distance. From the tram stop just a few minutes' walk from the villa it is a **20-minute ride to Wenceslas Square**. A bus stop and the Prague Braník train station with fast and direct connections to the **Main Railway Station** can easily be reached on foot. The Barrandov Bridge and the Prague Ring Road are easily accessible by car.