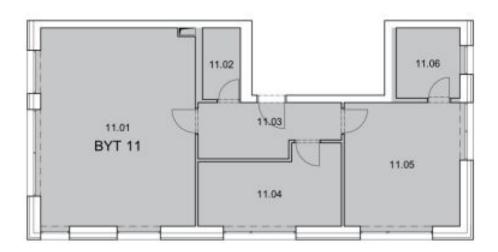

The layout of the apartment on the 3rd floor features a generous southeast-facing living space with an open plan kitchen and dining room, 2 bedrooms, 2 bathrooms, and a hall.

The interior will include triple glazed floor-to-ceiling wooden windows, bathrooms with large-format tiles, Durstone mosaic tiles, Hüppe, Laufen, and Grohe sanitary ware, underfloor heating, Sapeli interior doors, and security entrance doors. Currently, the client can select the fittings and appliances, and customize the layout. A parking space with a cellar is available at an additional cost.

Usable area 85.92 m².

More information about the project: www.vilahodkovicky.cz

In addition to regular property viewings, we also offer **real time video viewings** via WhatsApp, FaceTime, Messenger, Skype, and other apps.

## Apartment Two-bedroom (3+kk)

Sold

86 m², Prague 4, Hodkovičky, Na Lysinách

| M.Č.  | POPIS                     | PLOCHA<br>[m²] |
|-------|---------------------------|----------------|
|       | BYT č. 11                 |                |
| 11.01 | Obývací pokoj + kk        | 37.84          |
| 11.02 | Koupelna                  | 3.33           |
| 11.00 | Chodba                    | 8.57           |
| 11.04 | Pokoj                     | 12.74          |
| 11.05 | Lainice                   | 17.99          |
| 11.06 | Koupelna                  | 5.47           |
|       | CELKOVÁ PLOCHA MISTNOSTI  | 85.92          |
|       | CELÝ BYT OLE NV 366/ 2013 | 88.81          |