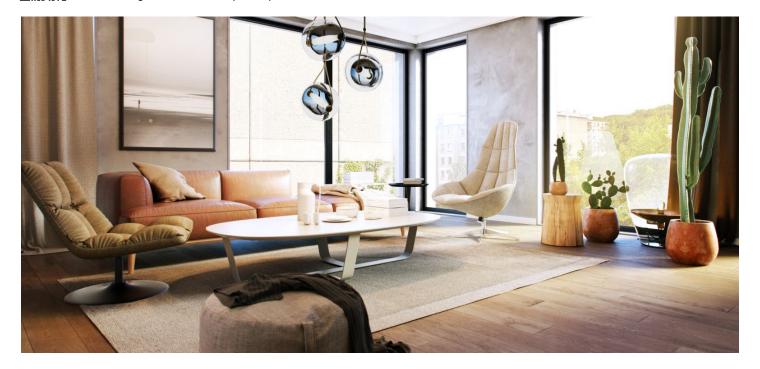

\* Area of the unit according to the Civil Code. The area consists of the sum total area of the entire unit bounded by perimeter walls.

Newly built airy and bright apartment with a minimalist interior design, part of the Vila Hodkovičky boutique project, situated in a quiet residential area with a pleasant atmosphere. The project is after final approval.

The layout of the apartment on the 3rd floor features a generous southeast-facing living space with an open plan kitchen and dining room, 2 bedrooms, 2 bathrooms, and a hall.

The interior will include triple glazed floor-to-ceiling wooden windows, bathrooms with large-format tiles, Durstone mosaic tiles, Hüppe, Laufen, and Grohe sanitary ware, underfloor heating, Sapeli interior doors, and security entrance doors. Currently, the client can select the fittings and appliances, and customize the layout. A parking space with a cellar is available at an additional cost.