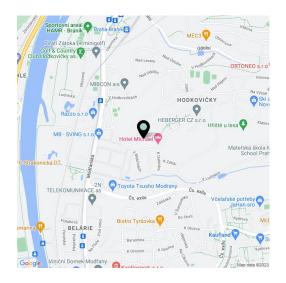

The villa is located in a quiet area of Prague, surrounded by dense greenery. A popular **cycling trail** along the Vltava River is close-by. Other fitness opportunities include a nearby sports center and a **golf club**. A large shopping center is within short driving distance. From the tram stop just a few minutes' walk from the villa it is a **20-minute ride to Wenceslas Square**. A bus stop and the Prague Braník train station with fast and direct connections to the **Main Railway Station** can easily be reached on foot. The Barrandov Bridge and the Prague Ring Road are easily accessible by car.