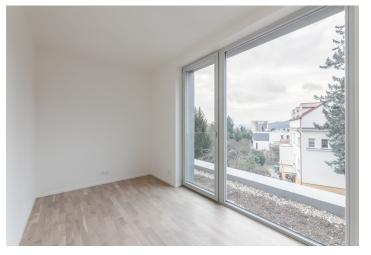

The layout of the apartment on the 4th floor features a generous southwest-facing living space with an open plan kitchen and dining room, 2 bedrooms, 2 bathrooms, and a hall.

The interior will include triple glazed **floor-to-ceiling wooden windows**, bathrooms with large-format tiles, Durstone mosaic tiles, Hüppe, Laufen, and Grohe sanitary ware, **underfloor heating**, Sapeli interior doors, and security entrance doors. **Currently, the client can select the fittings and applicances, and customize the layout.** A parking space with a cellar is available at an additional cost.