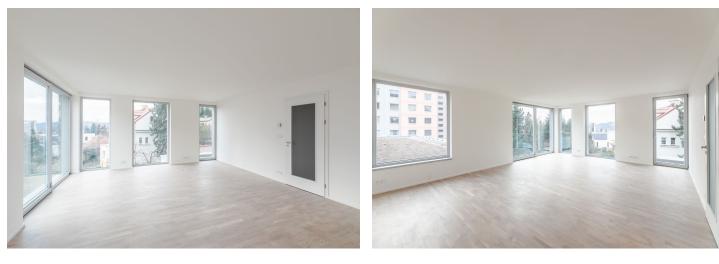

\* Area of the unit according to the Civil Code. The area consists of the sum total area of the entire unit bounded by perimeter walls.

Newly built airy and bright apartment with a minimalist interior design, part of the Vila Hodkovičky boutique project, situated in a quiet residential area with a pleasant atmosphere. The project is after final approval.

The layout of the apartment on the 4th floor features a generous southwest-facing living space with an open plan kitchen and dining room, 2 bedrooms, 2 bathrooms, and a hall.

The interior will include triple glazed **floor-to-ceiling wooden windows**, bathrooms with large-format tiles, Durstone mosaic tiles, Hüppe, Laufen, and Grohe sanitary ware, **underfloor heating**, Sapeli interior doors, and security entrance doors. **Currently, the client can select the fittings and applicances, and customize the layout.** A parking space with a cellar is available at an additional cost.