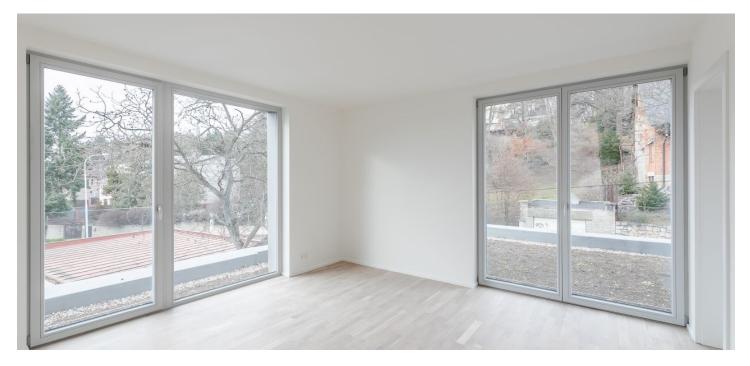

\* Area of the unit according to the Civil Code. The area consists of the sum total area of the entire unit bounded by perimeter walls.

Newly built airy and bright apartment with a minimalist interior design, part of the Vila Hodkovičky boutique project, situated in a quiet residential area with a pleasant atmosphere. The project is after final approval.

The layout of the apartment on the 4th floor features a generous southwest-facing living space with an open plan kitchen and dining room, 2 bedrooms, 2 bathrooms, and a hall.

The interior will include triple glazed **floor-to-ceiling wooden windows**, bathrooms with large-format tiles, Durstone mosaic tiles, Hüppe, Laufen, and Grohe sanitary ware, **underfloor heating**, Sapeli interior doors, and security entrance doors. **Currently, the client can select the fittings and applicances, and customize the layout.** A parking space with a cellar is available at an additional cost.