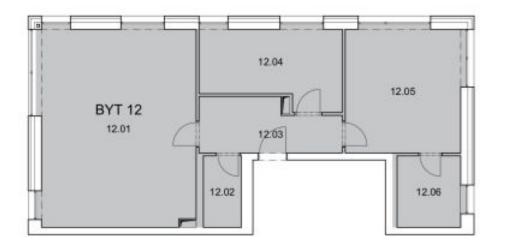

## Apartment Two-bedroom (3+kk)

85 m², Prague 4, Hodkovičky, Na Lysinách

| M.Č.  | POPIS                     | PLOCHA<br>(m <sup>2</sup> ) |
|-------|---------------------------|-----------------------------|
|       | BYT č. 12                 |                             |
| 12.01 | Obývad pokoj + kk         | 37.69                       |
| 12.02 | Koupeina                  | 3.32                        |
| 12.00 | Chodba                    | 8.36                        |
| 12.04 | P okoj                    | \$2.71                      |
| 12.05 | Lahice                    | 17.64                       |
| 12.06 | Koupeina                  | 5,53                        |
|       | CELKOVÁ PLOCHA MISTNOSTI  | 85.25                       |
|       | CELÝ BYT OLE NV 366/ 2013 | 88.59                       |