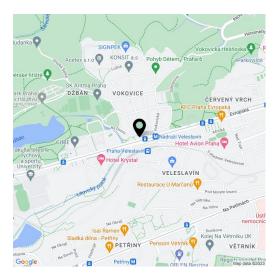

\* Area of the unit according to the Civil Code. The area consists of the sum total area of the entire unit bounded by perimeter walls.

This is a fully renovated 2-bedroom flat with green views, on the upper ground floor of a semidetached house with a garden. Located in the green residential neighborhood of Liboc, Prague 6, just moments from the Divoká Šárka natural preserve with the Džbán Reservoir outdoor swimming pool and multiple sports and relaxation opportunities. Location with very good access to the city center, Václav Havel Airport and international schools. A few tram stops to Nádraží Veleslavín metro station, line A.