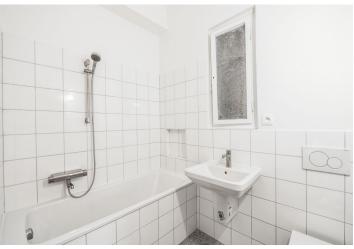

The interior includes a walk-through living room, a fully fitted eat-in kitchen, two bedrooms, a **study** (or walk-in closet), a bathroom (bathtub, sink, toilet), and a spacious entrance hall.

Preserved original details, large windows, hardwood floors, terazzo floor, tiles. Garage parking is available at CZK 1500 per month. Service charges and utilities: approx. CZK 3 000 per month. Electricty is billed separately. Available from July 2021.