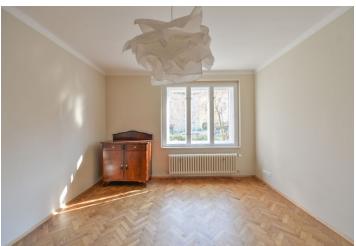

The interior includes a walk-through living room, a fully fitted eat-in kitchen, two bedrooms, a **study** (or walk-in closet), a bathroom (bathtub, sink, toilet), and a spacious entrance hall.

Preserved original details, large windows, hardwood floors, terazzo floor, tiles. Garage parking is available at CZK 1500 per month. Service charges and utilities: approx. CZK 3 000 per month. Electricty is billed separately. Available from July 2021.