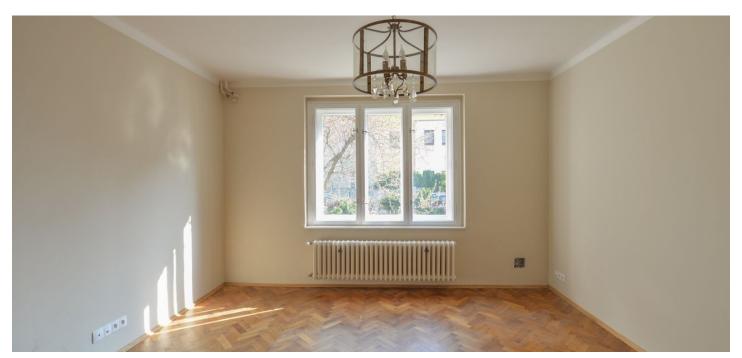

The interior includes a walk-through living room, a fully fitted eat-in kitchen, two bedrooms, a **study** (or walk-in closet), a bathroom (bathtub, sink, toilet), and a spacious entrance hall.

Preserved original details, large windows, hardwood floors, terazzo floor, tiles. Garage parking is available at CZK 1500 per month. Service charges and utilities: approx. CZK 3 000 per month. Electricty is billed separately. Available from July 2021.