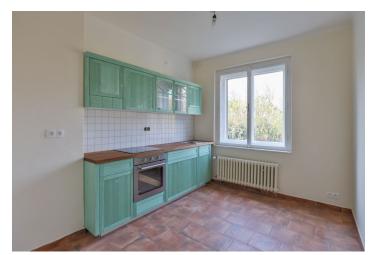

The interior includes a walk-through living room, a fully fitted eat-in kitchen, two bedrooms, a **study** (or walk-in closet), a bathroom (bathtub, sink, toilet), and a spacious entrance hall.

Preserved original details, large windows, hardwood floors, terazzo floor, tiles. Garage parking is available at CZK 1500 per month. Service charges and utilities: approx. CZK 3 000 per month. Electricty is billed separately. Available from July 2021.