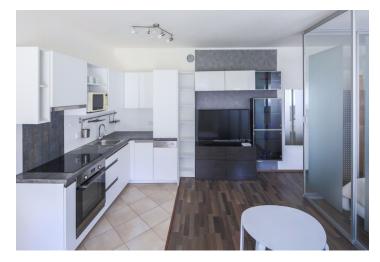

The studio includes a living room with a fully fitted open plan kitchen and access to the **terrace** and **garden**, a bedroom zone separated by sliding panels, a bathroom with a walk-in shower and a toilet, and an entrance hall with built-in wardrobes and storage.

Laminated floor, tiles, security entry door, external blinds, washing machine, dishwasher, microwave oven, TV, garden furniture, **cellar**, camera system, pram storage in the building. Service charges in the approximate amount of CZK 2.500/month are billed separately. The electricity will be transferred to the tenant.