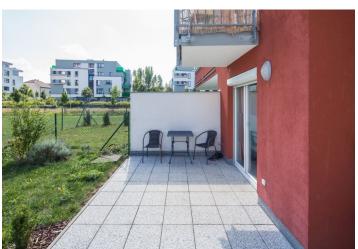

## Rented

This furnished studio apartment with a terrace and a garden is on the ground floor of a modern residential building near a landscaped forest park. Located within easy reach of the Letňany metro station, line C (a few bus stops), and full amenities, incl. the OC Letňany shopping and entertainment center, a kindergarten, a primary school, a post office, a water park, a winter stadium, and a bike trail.

The studio includes a living room with a fully fitted open plan kitchen and access to the **terrace** and **garden**, a bedroom zone separated by sliding panels, a bathroom with a walk-in shower and a toilet, and an entrance hall with built-in wardrobes and storage.

Laminated floor, tiles, security entry door, external blinds, washing machine, dishwasher, microwave oven, TV, garden furniture, **cellar**, camera system, pram storage in the building. Service charges in the approximate amount of CZK 2.500/month are billed separately. The electricity will be transferred to the tenant.