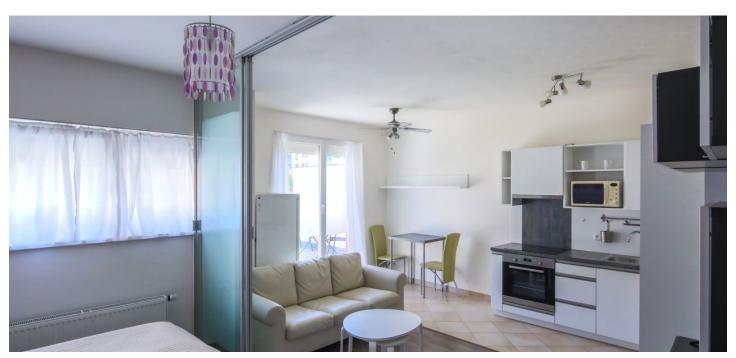

The studio includes a living room with a fully fitted open plan kitchen and access to the **terrace** and **garden**, a bedroom zone separated by sliding panels, a bathroom with a walk-in shower and a toilet, and an entrance hall with built-in wardrobes and storage.

Laminated floor, tiles, security entry door, external blinds, washing machine, dishwasher, microwave oven, TV, garden furniture, **cellar**, camera system, pram storage in the building. Service charges in the approximate amount of CZK 2.500/month are billed separately. The electricity will be transferred to the tenant.