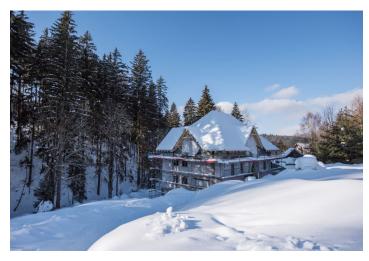

\* Area of the unit according to the Civil Code. The area consists of the sum total area of the entire unit bounded by perimeter walls.

Sold

This southeast-facing apartment on the 1st floor with beautiful views is part of a new building in the TRIO Harrachov complex, which is located next to a forest just a few steps from the center of a popular resort. This vacation apartment can become not only a second home, but thanks to its suitability for renting out, it is also an interesting investment opportunity. The date of completion of the project depends on the weather conditions in the mountains. Ideally, the unit will be handed over before Christmas 2019, or no later than in the summer of the following year.

Harrachov is one of the most popular mountain resorts in the Krkonoše Mountains with a complete infrastructure and excellent conditions for a wide range of sports activities throughout the year. The complex is located by a creek and forest at the foot of Hřebínek Hill, 200 meters from a cable car and ski slopes. Within walking distance (600 m) there is also a cable car station leading to the popular Devil's Mountain. Other easy-to-reach activities include golf (9-hole course with indoor simulator), a bobsleigh track, a rope center, a swimming pool, an indoor pool, or paragliding. The main promenade is close-by, but the complex is in a quiet location. There is a restaurant near the future complex, and others are in close proximity, as well as grocery stores, a post office, or ATMs. Among the town's attractions are the Mammoth jumping bridge, the glass or ski museum, or the beautiful Mumlava Waterfalls. From Prague, the town of Harrachov can be comfortably reached by car in two hours.