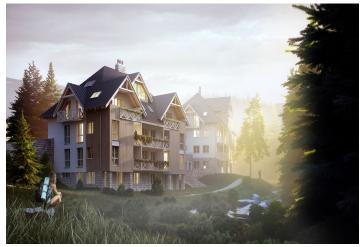

\* Area of the unit according to the Civil Code. The area consists of the sum total area of the entire unit bounded by perimeter walls.

Sold

This southeast-facing apartment on the 1st floor with beautiful views is part of a new building in the TRIO Harrachov complex, which is located next to a forest just a few steps from the center of a popular resort. This vacation apartment can become not only a second home, but thanks to its suitability for renting out, it is also an interesting investment opportunity. The date of completion of the project depends on the weather conditions in the mountains. Ideally, the unit will be handed over before Christmas 2019, or no later than in the summer of the following year.

Harrachov is one of the most popular mountain resorts in the Krkonoše Mountains with a complete infrastructure and excellent conditions for a wide range of sports activities throughout the year. The complex is located by a creek and forest at the foot of Hřebínek Hill, 200 meters from a cable car and ski slopes. Within walking distance (600 m) there is also a cable car station leading to the popular Devil's Mountain. Other easy-to-reach activities include golf (9-hole course with indoor simulator), a bobsleigh track, a rope center, a swimming pool, an indoor pool, or paragliding. The main promenade is close-by, but the complex is in a quiet location. There is a restaurant near the future complex, and others are in close proximity, as well as grocery stores, a post office, or ATMs. Among the town's attractions are the Mammoth jumping bridge, the glass or ski museum, or the beautiful Mumlava Waterfalls. From Prague, the town of Harrachov can be comfortably reached by car in two hours.