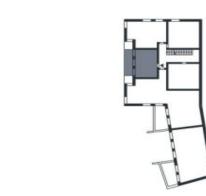

The layout of the apartment will consist of a foyer, a spacious living room with a kitchen and a dining room, and a bathroom (bathtub, sink, toilet). It will also feature a balcony overlooking the greenery, accessible from the living room.

# **Apartment Studio (1+kk)**

25 m², Semily, Harrachov

Sold

Na Perštýne 2, 110 00 Praha 1 +420 257 328 281, +420 257 322 032 info@svoboda-williams.com www.triol

| místnost                   | m     |
|----------------------------|-------|
| předsíň                    | 2,52  |
| koupelna                   | 2,82  |
| obytná místnost s kuchyní  | 18,03 |
| plocha bytu celkem         | 23,3  |
| plocha bytu celkem dle NOZ | 24,60 |
| balkon                     | 8,29  |
|                            |       |