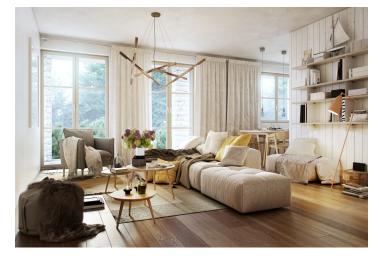

The layout of the apartment will consist of a foyer, a spacious living room with a kitchen and a dining room, and a bathroom (bathtub, sink, toilet). It will also feature a balcony overlooking the greenery, accessible from the living room.

The apartment is offered in **a finished state**, with a preparation for a kitchen and complete sanitary equipment. Features include **wooden flooring** (ceramic tiles in the bathroom), triple-glazed wooden windows with thermal and acoustic insulation, and security entrance doors. Heating will be provided by a central gas boiler. The unit comes with **a cellar**, perfect for storing bicycles, skis, and other sports or children's equipment. It is also possible to buy a parking space in the garage.