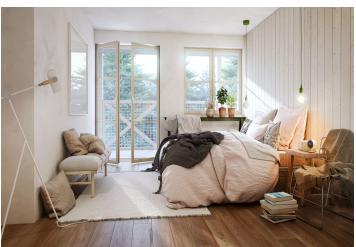

The layout of the apartment will consist of a foyer, a spacious living room with a kitchen and a dining room, and a bathroom (bathtub, sink, toilet). It will also feature a balcony overlooking the greenery, accessible from the living room.

The apartment is offered in **a finished state**, with a preparation for a kitchen and complete sanitary equipment. Features include **wooden flooring** (ceramic tiles in the bathroom), triple-glazed wooden windows with thermal and acoustic insulation, and security entrance doors. Heating will be provided by a central gas boiler. The unit comes with **a cellar**, perfect for storing bicycles, skis, and other sports or children's equipment. It is also possible to buy a parking space in the garage.