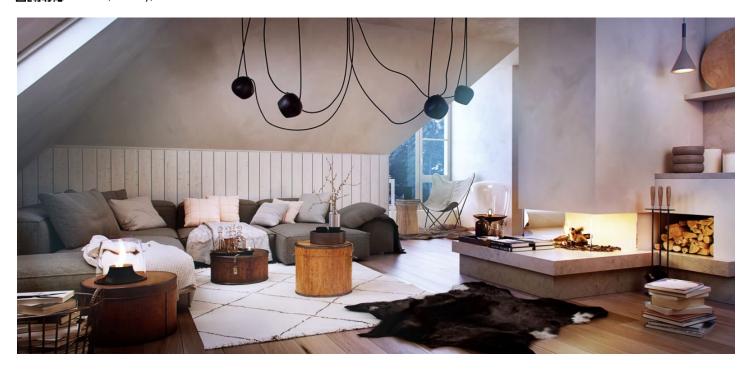

The layout of the apartment will consist of a foyer, a spacious living room with a kitchen and a dining room, and a bathroom (bathtub, sink, toilet). It will also feature a balcony overlooking the greenery, accessible from the living room.

The apartment is offered in **a finished state**, with a preparation for a kitchen and complete sanitary equipment. Features include **wooden flooring** (ceramic tiles in the bathroom), triple-glazed wooden windows with thermal and acoustic insulation, and security entrance doors. Heating will be provided by a central gas boiler. The unit comes with **a cellar**, perfect for storing bicycles, skis, and other sports or children's equipment. It is also possible to buy a parking space in the garage.