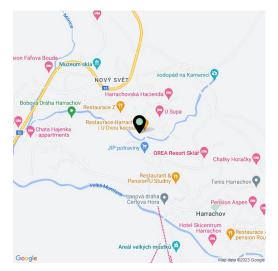

Harrachov is one of the most popular mountain resorts in the Krkonoše Mountains with a complete infrastructure and excellent conditions for a wide range of sports activities throughout the year. The complex is located by a creek and forest at the foot of Hřebínek Hill, 200 meters from a cable car and ski slopes. Within walking distance (600 m) there is also a cable car station leading to the popular Devil's Mountain. Other easy-to-reach activities include golf (9-hole course with indoor simulator), a bobsleigh track, a rope center, a swimming pool, an indoor pool, or paragliding. The main promenade is close-by, but the complex is in a quiet location. There is a restaurant near the future complex, and others are in close proximity, as well as grocery stores, a post office, or ATMs. Among the town's attractions are the Mammoth jumping bridge, the glass or ski museum, or the beautiful Mumlava Waterfalls. From Prague, the town of Harrachov can be comfortably reached by car in two hours.