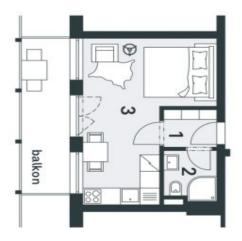

The layout of the apartment will consist of a foyer, a spacious living room with a kitchen and a dining room, and a bathroom (bathtub, sink, toilet). It will also feature a balcony overlooking the greenery, accessible from the living room.

Total floor area 24.6 m², balcony 8.29 m², cellar.

a rozsah vybavení je předmětem přílohy "Standard nemovitosti"

# **Apartment Studio (1+kk)**

25 m², Semily, Harrachov

Sold

Na Perštýne 2, 110 00 Praha 1 +420 257 328 281, +420 257 322 032 info@svoboda-williams.com www.triol

| místnost                   | m     |
|----------------------------|-------|
| předsíň                    | 2,52  |
| koupelna                   | 2,82  |
| obytná místnost s kuchyní  | 18,03 |
| plocha bytu celkem         | 23,3  |
| plocha bytu celkem dle NOZ | 24,60 |
| balkon                     | 8,29  |
|                            |       |