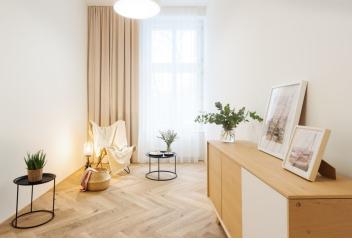

The layout of the entrance level (on the ground floor) will comprise a living space with a kitchen, a dining room, and an access to the **balcony**, a bedroom, a bathroom, and a foyer with a staircase to the lower floor. There will be **a private gym** and a pantry.

The reconstruction of the building originally designed by the architect F. A. Dvořák is being carried out according to the plans of **A77 architectural studio**, who also focus on the restoration of monuments and sacral buildings. Its high quality features include three-layer **oak parquet floors**, **underfloor heating with natural stone tiles**, insulated wooden casement windows (euro windows towards the courtyard), skylights, replicas of historical massive cassette doors, or luxury sanitary ware by the Duravit, Knief, Aet, Geberit, and Lavare brands. Heating will be by a gas condensing boiler, there will also be **a preparation for a cooling system**. The residents will have access to **a green courtyard**.