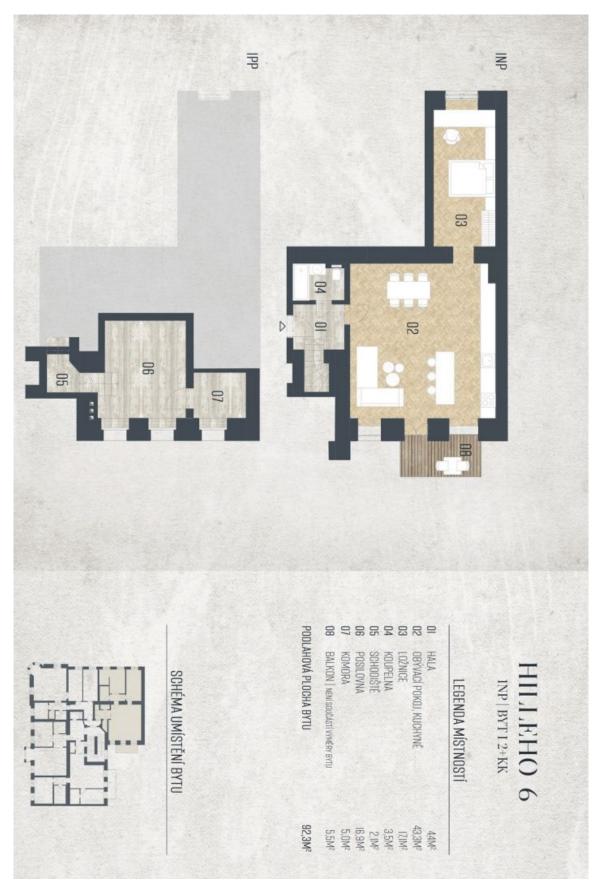

The layout of the entrance level (on the ground floor) will comprise a living space with a kitchen, a dining room, and an access to the **balcony**, a bedroom, a bathroom, and a foyer with a staircase to the lower floor. There will be **a private gym** and a pantry.

Interior 92.3 m², balcony 5.5 m².

Svoboda & Williams s.r.o. info@svoboda-williams.com www.svoboda-williams.com Prague +420 257 328 281 +420 724 551 238 Brno +420 543 250 711 +420 724 551 238 **Bratislava** +421 948 939 938 **PDF created** 22. 11. 2024, 09:03