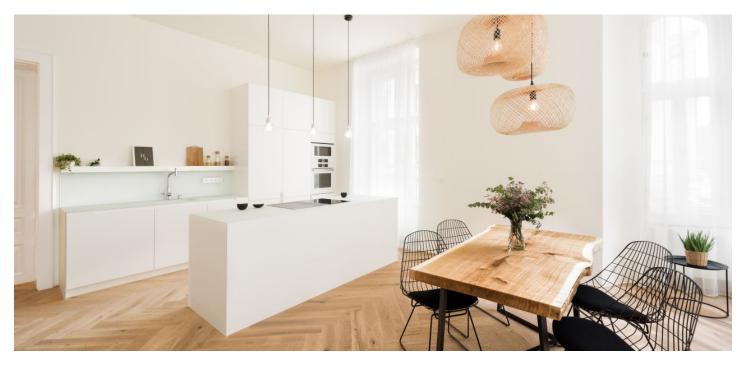

This maisonette apartment with a balcony is situated in a quiet, attractive location of Černá Pole quarter right next to Lužánky Park. The apartment is part of the Hilleho 6 residential project, which consists of a completely reconstructed elegant apartment house built in a historicist style. There will be 17 units that will meet the demand for housing while preserving its period atmosphere. Completion scheduled for July 2019.

The layout of the entrance level (on the ground floor) will comprise a living space with a kitchen, a dining room, and an access to the **balcony**, a bedroom, a bathroom, and a foyer with a staircase to the lower floor. There will be **a private gym** and a pantry.

The reconstruction of the building originally designed by the architect F. A. Dvořák is being carried out according to the plans of **A77 architectural studio**, who also focus on the restoration of monuments and sacral buildings. Its high quality features include three-layer **oak parquet floors**, **underfloor heating with natural stone tiles**, insulated wooden casement windows (euro windows towards the courtyard), skylights, replicas of historical massive cassette doors, or luxury sanitary ware by the Duravit, Knief, Aet, Geberit, and Lavare brands. Heating will be by a gas condensing boiler, there will also be **a preparation for a cooling system**. The residents will have access to **a green courtyard**.