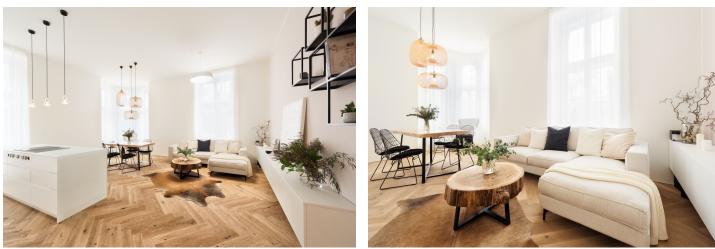

This maisonette apartment with a balcony is situated in a quiet, attractive location of Černá Pole quarter right next to Lužánky Park. The apartment is part of the Hilleho 6 residential project, which consists of a completely reconstructed elegant apartment house built in a historicist style. There will be 17 units that will meet the demand for housing while preserving its period atmosphere. Completion scheduled for July 2019.

The layout of the entrance level (on the ground floor) will comprise a living space with a kitchen, a dining room, and an access to the **balcony**, a bedroom, a bathroom, and a foyer with a staircase to the lower floor. There will be **a private gym** and a pantry.

The reconstruction of the building originally designed by the architect F. A. Dvořák is being carried out according to the plans of **A77 architectural studio**, who also focus on the restoration of monuments and sacral buildings. Its high quality features include three-layer **oak parquet floors**, **underfloor heating with natural stone tiles**, insulated wooden casement windows (euro windows towards the courtyard), skylights, replicas of historical massive cassette doors, or luxury sanitary ware by the Duravit, Knief, Aet, Geberit, and Lavare brands. Heating will be by a gas condensing boiler, there will also be **a preparation for a cooling system**. The residents will have access to **a green courtyard**.