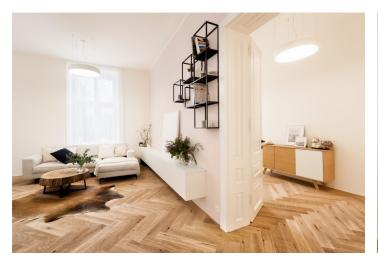

The layout of the entrance level (on the ground floor) will comprise a living space with a kitchen, a dining room, and an access to the **balcony**, a bedroom, a bathroom, and a foyer with a staircase to the lower floor. There will be **a private gym** and a pantry.

The reconstruction of the building originally designed by the architect F. A. Dvořák is being carried out according to the plans of **A77 architectural studio**, who also focus on the restoration of monuments and sacral buildings. Its high quality features include three-layer **oak parquet floors**, **underfloor heating with natural stone tiles**, insulated wooden casement windows (euro windows towards the courtyard), skylights, replicas of historical massive cassette doors, or luxury sanitary ware by the Duravit, Knief, Aet, Geberit, and Lavare brands. Heating will be by a gas condensing boiler, there will also be **a preparation for a cooling system**. The residents will have access to **a green courtyard**.