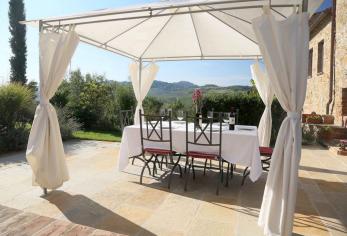

This fully restored country house can be found atop a hill in the lovely countryside of Montepulciano. Bathed in the warm Italian sunlight, this rustic hideaway is within easy reach of some of the most beautiful cities in Tuscany (Montepulciano, Pienza, etc.).

The stone house reveals original Tuscan architectural elements, and the interior boasts **terracotta floors**, **brick fireplaces**, **and exposed oak beams**. There are travertine floors in the bathrooms, which have carved basins and high-end fixtures. The house is surrounded by a **1.5 ha garden with a rectangular pool**. There is a paved **solarium** and a **terrace**, from which there are wonderful panoramic views of the rolling hills surrounding the property.