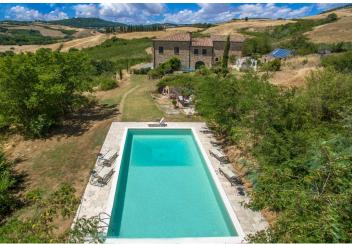

The stone house reveals original Tuscan architectural elements, and the interior boasts **terracotta floors**, **brick fireplaces**, **and exposed oak beams**. There are travertine floors in the bathrooms, which have carved basins and high-end fixtures. The house is surrounded by a **1.5 ha garden with a rectangular pool**. There is a paved **solarium** and a **terrace**, from which there are wonderful panoramic views of the rolling hills surrounding the property.

Interior: 480 sq. m., plot: 1.5 ha, pool: 12x6 m

Svoboda & Williams s.r.o. info@svoboda-williams.com www.svoboda-williams.com **Prague** +420 257 328 281 +420 724 551 238

Brno +420 543 250 711 +420 724 551 238 **Bratislava** +421 948 939 938 **PDF created** 02. 05. 2024, 16:31