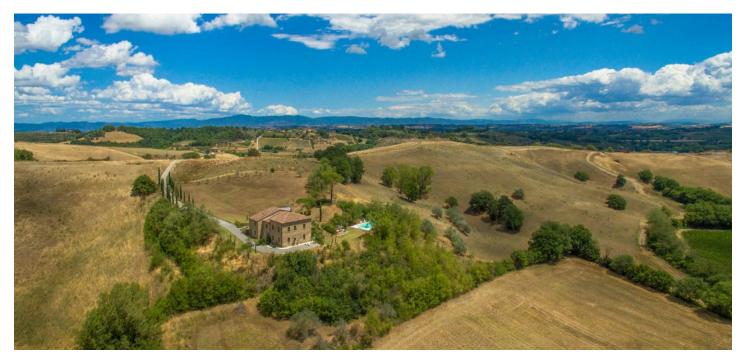

This fully restored country house can be found atop a hill in the lovely countryside of Montepulciano. Bathed in the warm Italian sunlight, this rustic hideaway is within easy reach of some of the most beautiful cities in Tuscany (Montepulciano, Pienza, etc.).

The stone house reveals original Tuscan architectural elements, and the interior boasts **terracotta floors**, **brick fireplaces**, **and exposed oak beams**. There are travertine floors in the bathrooms, which have carved basins and high-end fixtures. The house is surrounded by a **1.5 ha garden with a rectangular pool**. There is a paved **solarium** and a **terrace**, from which there are wonderful panoramic views of the rolling hills surrounding the property.

Interior: 480 sq. m., plot: 1.5 ha, pool: 12x6 m

Svoboda & Williams s.r.o. info@svoboda-williams.com www.svoboda-williams.com **Prague** +420 257 328 281 +420 724 551 238

Brno +420 543 250 711 +420 724 551 238 **Bratislava** +421 948 939 938 **PDF created** 02. 05. 2024, 16:31