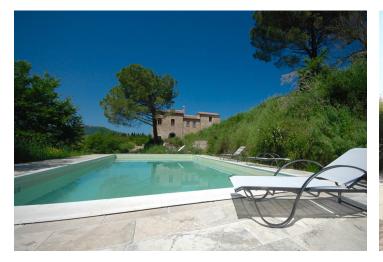

The stone house reveals original Tuscan architectural elements, and the interior boasts **terracotta floors**, **brick fireplaces**, **and exposed oak beams**. There are travertine floors in the bathrooms, which have carved basins and high-end fixtures. The house is surrounded by a **1.5 ha garden with a rectangular pool**. There is a paved **solarium** and a **terrace**, from which there are wonderful panoramic views of the rolling hills surrounding the property.

Interior: 480 sq. m., plot: 1.5 ha, pool: 12x6 m

Svoboda & Williams s.r.o. info@svoboda-williams.com www.svoboda-williams.com **Prague** +420 257 328 281 +420 724 551 238

Brno +420 543 250 711 +420 724 551 238 **Bratislava** +421 948 939 938 **PDF created** 02. 05. 2024, 16:31