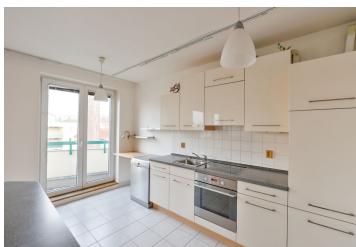

The layout consists of a living room with a kitchen and access to the loggia, a bedroom with a loggia, a bathroom (bathtub, sink, toilet, and connection for a washing machine), a pantry, and a foyer.

Facilities include a complete kitchen with Electrolux appliances, laminate floors, tiles, and plastic windows with internal blinds. Central heating. The unit comes with a garage parking space.