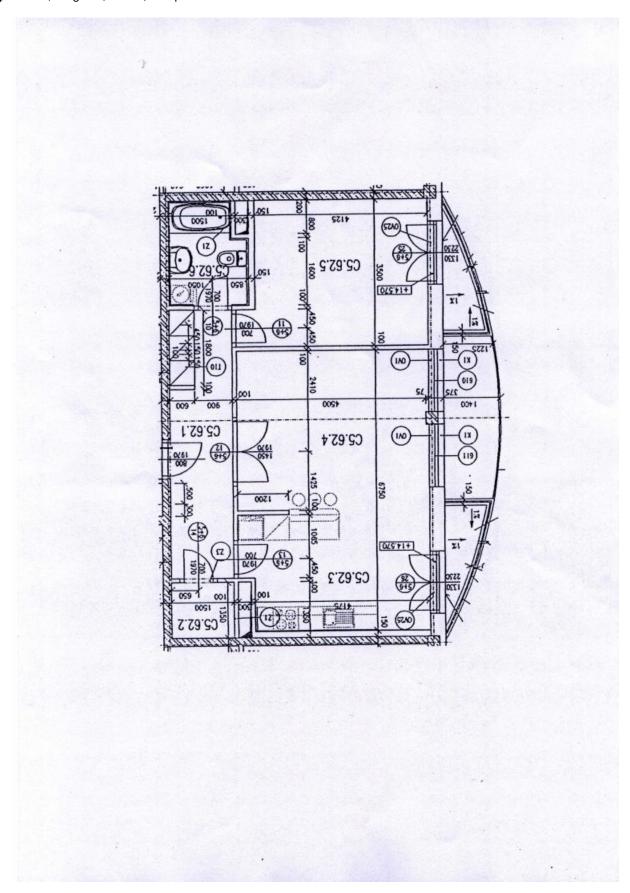

The layout consists of a living room with a kitchen and access to the loggia, a bedroom with a loggia, a bathroom (bathtub, sink, toilet, and connection for a washing machine), a pantry, and a foyer.

Facilities include a complete kitchen with Electrolux appliances, laminate floors, tiles, and plastic windows with internal blinds. Central heating. The unit comes with a garage parking space.

Interior 61 m², loggia 3 m² (2 x 1.5 m²).

In addition to regular property viewings, we also offer real-time video viewings via WhatsApp, FaceTime, Messenger, Skype, and other apps.