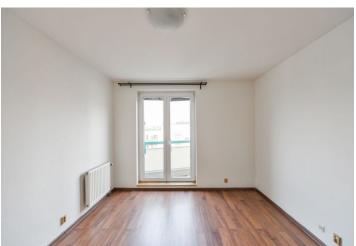

The layout consists of a living room with a kitchen and access to the loggia, a bedroom with a loggia, a bathroom (bathtub, sink, toilet, and connection for a washing machine), a pantry, and a foyer.

Facilities include a complete kitchen with Electrolux appliances, laminate floors, tiles, and plastic windows with internal blinds. Central heating. The unit comes with a garage parking space.