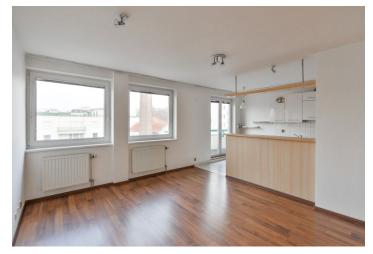

The layout consists of a living room with a kitchen and access to the loggia, a bedroom with a loggia, a bathroom (bathtub, sink, toilet, and connection for a washing machine), a pantry, and a foyer.

Facilities include a complete kitchen with Electrolux appliances, laminate floors, tiles, and plastic windows with internal blinds. Central heating. The unit comes with a garage parking space.