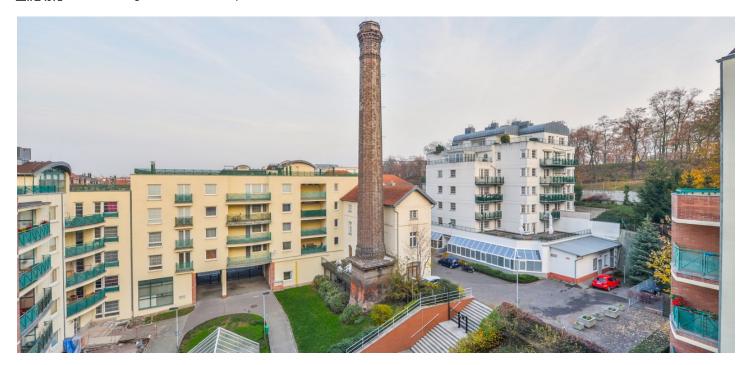

\* Area of the unit according to the Civil Code. The area consists of the sum total area of the entire unit bounded by perimeter walls.

This apartment with 2 loggias and a garage parking space is situated on the 5th floor of an apartment building set in a quiet location right next to a landscaped park and within easy reach of both public transport and urban amenities.

There are shops, cafes, nurseries, kindergartens, and elementary schools as well as a college and a high school in close proximity. Transport connections to the center are provided by buses, **the ride to the Florenc metro station takes 5 minutes.** There is also a tram stop within walking distance, with many links to the center and to the **Želivského** or **Palmovka** metro stations. In the neighboring large Vrch of St. Kříže Park, called **Parukářka**, is a bike path, a playground, a pub, and a picnic area.