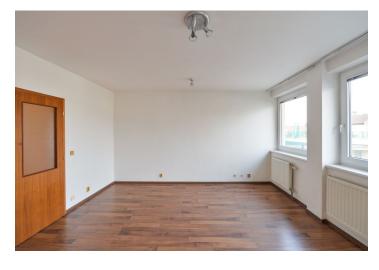

The layout consists of a living room with a kitchen and access to the loggia, a bedroom with a loggia, a bathroom (bathtub, sink, toilet, and connection for a washing machine), a pantry, and a foyer.

Facilities include a complete kitchen with Electrolux appliances, laminate floors, tiles, and plastic windows with internal blinds. Central heating. The unit comes with a garage parking space.