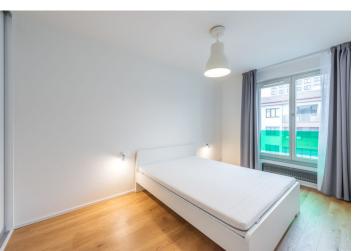

The interior features a living room with a fully fitted open plan kitchen and balcony access, one bedroom with built-in wardrobes, a bathroom (walk-in shower, toilet), and an entrance hall with built-in wardrobes. The apartment is facing a quiet street.

Hardwood floors, tiles, security entry door, French windows, central heating, washer / dryer, garden furniture, chip entry to the building, pram / bike storage with a shower, children's playground in the courtyard. On-site garage parking can be arranged. Service charges and utilities approx. CZK 4,000 per month.