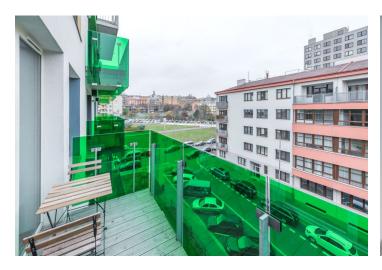

## **Apartment One-bedroom (2+kk)**

Rented

54 m², Prague 10, Vršovice, Archangelská

| Total area       | 58 m²                           |
|------------------|---------------------------------|
| Floor area*      | 54 m²                           |
| Balcony          | 4 m²                            |
| Parking          | Garage parking can be arranged. |
| Garage           | Yes                             |
| Cellar           | -                               |
| PENB             | В                               |
| Reference number |                                 |
| Available from   | Immediately                     |

The interior features a living room with a fully fitted open plan kitchen and balcony access, one bedroom with built-in wardrobes, a bathroom (walk-in shower, toilet), and an entrance hall with built-in wardrobes. The apartment is facing a quiet street.