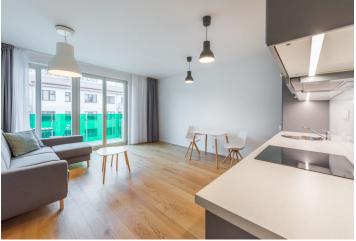

The interior features a living room with a fully fitted open plan kitchen and balcony access, one bedroom with built-in wardrobes, a bathroom (walk-in shower, toilet), and an entrance hall with built-in wardrobes. The apartment is facing a quiet street.

Hardwood floors, tiles, security entry door, French windows, central heating, washer / dryer, garden furniture, chip entry to the building, pram / bike storage with a shower, children's playground in the courtyard. On-site garage parking can be arranged. Service charges and utilities approx. CZK 4,000 per month.