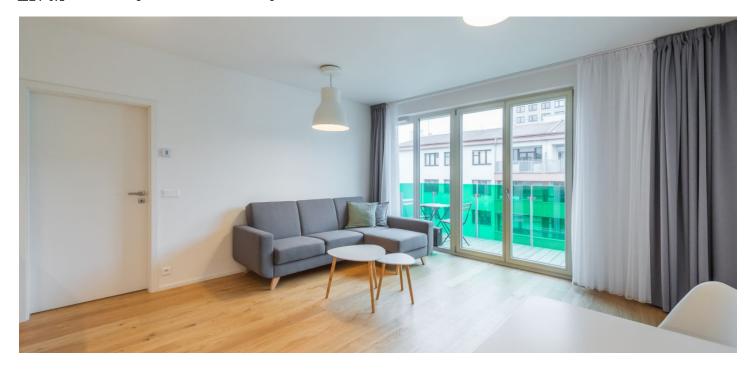

The interior features a living room with a fully fitted open plan kitchen and balcony access, one bedroom with built-in wardrobes, a bathroom (walk-in shower, toilet), and an entrance hall with built-in wardrobes. The apartment is facing a quiet street.

Hardwood floors, tiles, security entry door, French windows, central heating, washer / dryer, garden furniture, chip entry to the building, pram / bike storage with a shower, children's playground in the courtyard. On-site garage parking can be arranged. Service charges and utilities approx. CZK 4,000 per month.