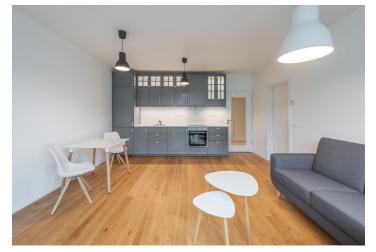

The interior features a living room with a fully fitted open plan kitchen and balcony access, one bedroom with built-in wardrobes, a bathroom (walk-in shower, toilet), and an entrance hall with built-in wardrobes. The apartment is facing a quiet street.

Hardwood floors, tiles, security entry door, French windows, central heating, washer / dryer, garden furniture, chip entry to the building, pram / bike storage with a shower, children's playground in the courtyard. On-site garage parking can be arranged. Service charges and utilities approx. CZK 4,000 per month.