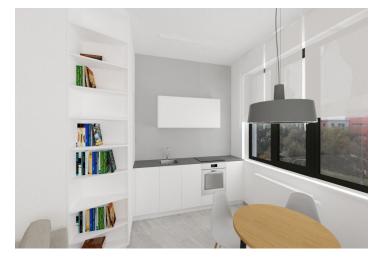

The south-east oriented apartment features a living room with a fully fitted open kitchen and dining area, one bedroom, a bathroom with a bathtub and toilet, and an entrance hall.

Laminated floors, plastic windows, interior blinds and curtains, sliding interior doors, storage, dishwasher, cellar. Easy parking is provided free of charge in a large nearby parking lot. The photos are currently substituted by visualizations. Deposit for service charges and utilities CZK 3000 per month. Available from mid January 2019.