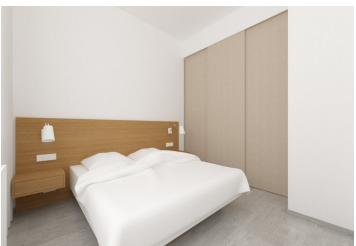

The south-east oriented apartment features a living room with a fully fitted open kitchen and dining area, one bedroom, a bathroom with a bathtub and toilet, and an entrance hall.

Laminated floors, plastic windows, interior blinds and curtains, sliding interior doors, storage, dishwasher, cellar. Easy parking is provided free of charge in a large nearby parking lot. The photos are currently substituted by visualizations. Deposit for service charges and utilities CZK 3000 per month. Available from mid January 2019.