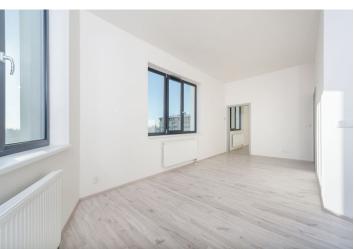

## Apartment One-bedroom (2+kk)

Rented

41 m², Brno-město, Brno - střed, Mlýnská

## **Apartment One-bedroom (2+kk)**

Rented

41 m², Brno-město, Brno - střed, Mlýnská

| Total area       | 41 m²                 |
|------------------|-----------------------|
| Parking          | -                     |
| Cellar           | Yes                   |
| Service price    | 3000 CZK Not included |
| PENB             | В                     |
| Reference number | 30870                 |
| Available from   | Immediately           |

The south-east oriented apartment features a living room with a fully fitted open kitchen and dining area, one bedroom, a bathroom with a bathtub and toilet, and an entrance hall.

Laminated floors, plastic windows, interior blinds and curtains, sliding interior doors, storage, dishwasher, cellar. Easy parking is provided free of charge in a large nearby parking lot. The photos are currently substituted by visualizations. Deposit for service charges and utilities CZK 3000 per month. Available from mid January 2019.