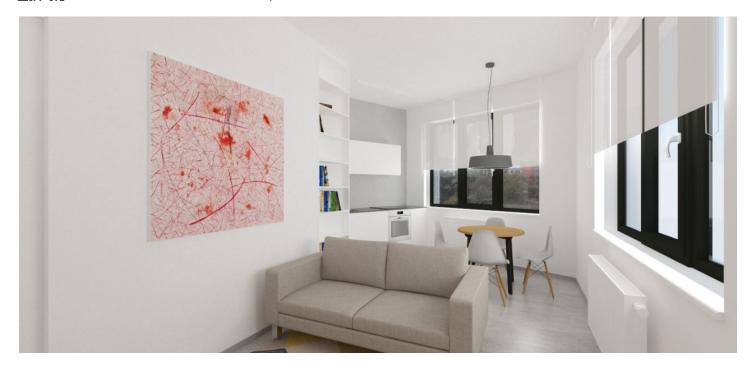

The south-east oriented apartment features a living room with a fully fitted open kitchen and dining area, one bedroom, a bathroom with a bathtub and toilet, and an entrance hall.

Laminated floors, plastic windows, interior blinds and curtains, sliding interior doors, storage, dishwasher, cellar. Easy parking is provided free of charge in a large nearby parking lot. The photos are currently substituted by visualizations. Deposit for service charges and utilities CZK 3000 per month. Available from mid January 2019.