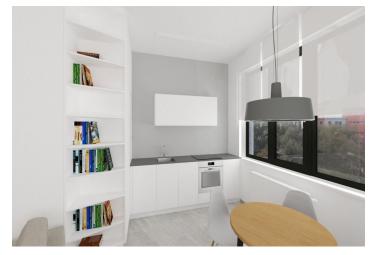

The south-east oriented apartment features a living room with a fully fitted open kitchen and dining area, one bedroom, a bathroom with a bathtub and toilet, and an entrance hall.

Laminated floors, plastic windows, interior blinds and curtains, sliding interior doors, storage, dishwasher, **cellar**. Easy **parking** is provided free of charge in a large nearby parking lot. The photos are currently substituted by visualizations. Deposit for service charges and utilities CZK 3000 per month. Available from mid January 2019.