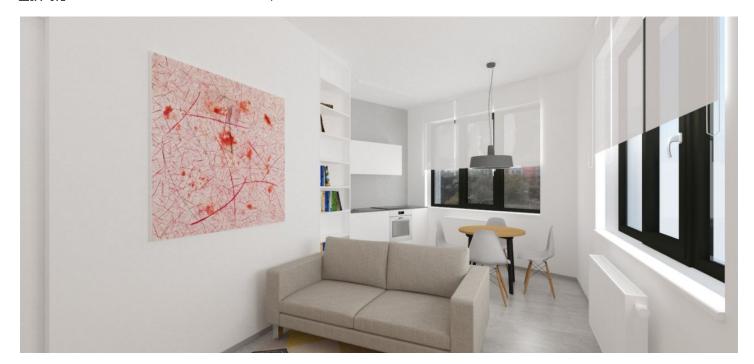

The south-east oriented apartment features a living room with a fully fitted open kitchen and dining area, one bedroom, a bathroom with a bathtub and toilet, and an entrance hall.

Laminated floors, plastic windows, interior blinds and curtains, sliding interior doors, storage, dishwasher, **cellar**. Easy **parking** is provided free of charge in a large nearby parking lot. The photos are currently substituted by visualizations. Deposit for service charges and utilities CZK 3000 per month. Available from mid January 2019.