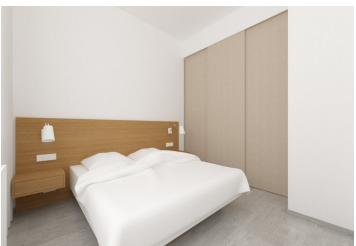

The south-east oriented apartment features a living room with a fully fitted open kitchen and dining area, one bedroom, a bathroom with a bathtub and toilet, and an entrance hall.

Laminated floors, plastic windows, interior blinds and curtains, sliding interior doors, storage, dishwasher, **cellar**. Easy **parking** is provided free of charge in a large nearby parking lot. The photos are currently substituted by visualizations. Deposit for service charges and utilities CZK 3000 per month. Available from mid January 2019.