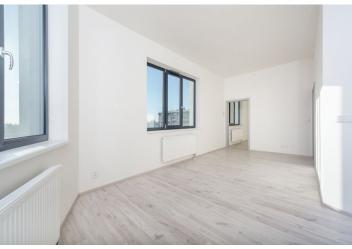

## Apartment One-bedroom (2+kk)

Rented

41 m², Brno-město, Brno - střed, Mlýnská

## **Apartment One-bedroom (2+kk)**

Rented

41 m², Brno-město, Brno - střed, Mlýnská

| Total area       | 41 m²                 |
|------------------|-----------------------|
| Parking          | -                     |
| Cellar           | Yes                   |
| Service price    | 3000 CZK Not included |
| PENB             | В                     |
| Reference number | 30870                 |
| Available from   | Immediately           |

The south-east oriented apartment features a living room with a fully fitted open kitchen and dining area, one bedroom, a bathroom with a bathtub and toilet, and an entrance hall.

Laminated floors, plastic windows, interior blinds and curtains, sliding interior doors, storage, dishwasher, **cellar**. Easy **parking** is provided free of charge in a large nearby parking lot. The photos are currently substituted by visualizations. Deposit for service charges and utilities CZK 3000 per month. Available from mid January 2019.