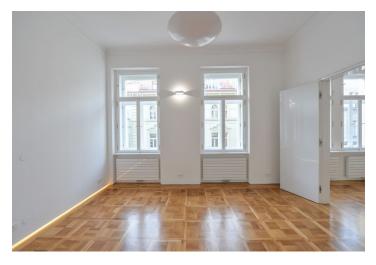

\* Area of the unit according to the Civil Code. The area consists of the sum total area of the entire unit bounded by perimeter walls.

This is a meticulously refurbished, architect designed, high quality 2-bedroom apartment with a balcony. Situated on the second floor of a completely renovated Neo-Renaissance style building with a lift, preserved original details and an impressive entrance area. Conveniently located on a quiet street just one block from the lively Vinohradská Street, moments from the National Museum and Wenceslas Square with the Muzeum metro station, and within walking distance of the Riegrovy sady Park. Full amenities are available within easy reach.

Heat recovery ventilation, high quality materials and finishes, smart home system, storage under the hall ceiling, high ceilings, large triple glazed windows, renovated solid wood parquet floors, Pandomo polished concrete floor, security entry door, automatic roller blinds, gas boiler, central vacuum cleaner, washer / dryer, dishwasher, UPC cable. Garage parking is available nearby (150 m) at an additional fee. Deposit for service charges and water: CZK 1000/person/month. Gas and electricity are billed separately.