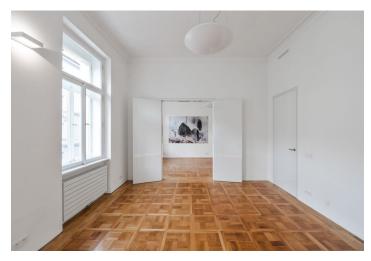

The interior includes a living room with a dining area and a fully fitted open plan kitchen, two bedrooms - one has a built-in wardrobe and a **balcony** facing the courtyard garden, a bathroom with a bathtub, a walk-in shower and a toilet, a large walk-in closet / storage room, and an entrance hall with built-in wardrobes and storage.