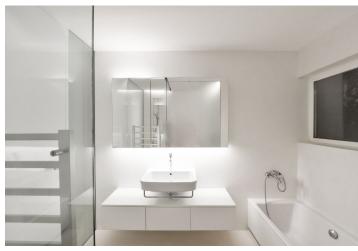

The interior includes a living room with a dining area and a fully fitted open plan kitchen, two bedrooms - one has a built-in wardrobe and a **balcony** facing the courtyard garden, a bathroom with a bathtub, a walk-in shower and a toilet, a large walk-in closet / storage room, and an entrance hall with built-in wardrobes and storage.

Heat recovery ventilation, high quality materials and finishes, smart home system, storage under the hall ceiling, high ceilings, large triple glazed windows, renovated solid wood parquet floors, Pandomo polished concrete floor, security entry door, automatic roller blinds, gas boiler, central vacuum cleaner, washer / dryer, dishwasher, UPC cable. Garage parking is available nearby (150 m) at an additional fee. Deposit for service charges and water: CZK 1000/person/month. Gas and electricity are billed separately.