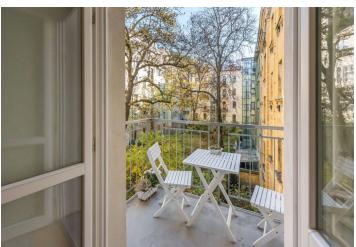

The interior includes a living room with a dining area and a fully fitted open plan kitchen, two bedrooms - one has a built-in wardrobe and a **balcony** facing the courtyard garden, a bathroom with a bathtub, a walk-in shower and a toilet, a large walk-in closet / storage room, and an entrance hall with built-in wardrobes and storage.