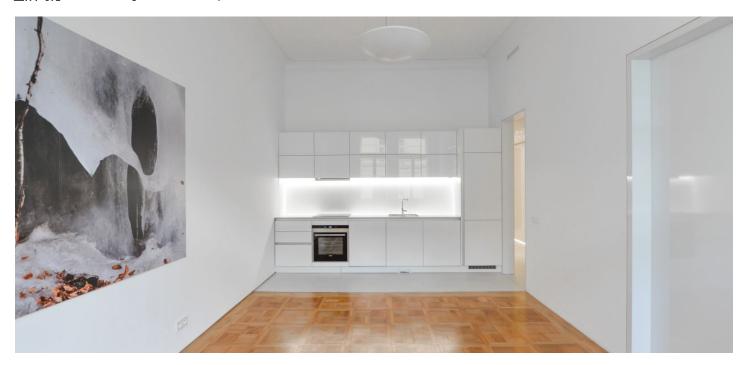

The interior includes a living room with a dining area and a fully fitted open plan kitchen, two bedrooms - one has a built-in wardrobe and a **balcony** facing the courtyard garden, a bathroom with a bathtub, a walk-in shower and a toilet, a large walk-in closet / storage room, and an entrance hall with built-in wardrobes and storage.

Heat recovery ventilation, high quality materials and finishes, smart home system, storage under the hall ceiling, high ceilings, large triple glazed windows, renovated solid wood parquet floors, Pandomo polished concrete floor, security entry door, automatic roller blinds, gas boiler, central vacuum cleaner, washer / dryer, dishwasher, UPC cable. Garage parking is available nearby (150 m) at an additional fee. Deposit for service charges and water: CZK 1000/person/month. Gas and electricity are billed separately.