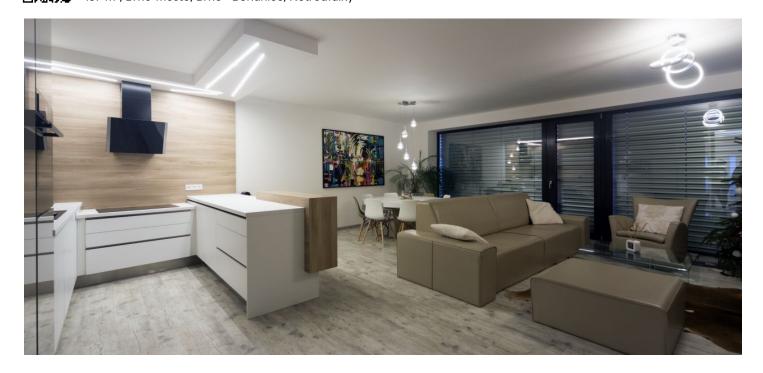

\* Area of the unit according to the Civil Code. The area consists of the sum total area of the entire unit bounded by perimeter walls.

This spacious, modern apartment with a large balcony is located on the 3rd floor of the newly-built Live UP – Netroufalky residential complex, which is sensitively set in the greenery above the Riviéra and Čertík recreational areas. The location offers unique views of the city, Špilberk, Petrov, and the surrounding forests.

The layout, reminiscent of a circular sector, consists of an open plan living room with a kitchen, a dining room, and an adjoining covered balcony, a master bedroom with a **walk-in closet**, en-suite bathroom, and access to the balcony, another 2 bedrooms, a shared bathroom, and an entrance hall.

The facilities include **large-format aluminum windows** with outdoor blinds, a handleless high-gloss kitchen with Electrolux appliances and brand-name sanitary ware (Villeroy & Boch, Hansgrohe, Laufen and Hüppe). Heating is via a central boiler room in the building; there are floor convectors in the apartment. The purchase price includes **1** garage parking space.