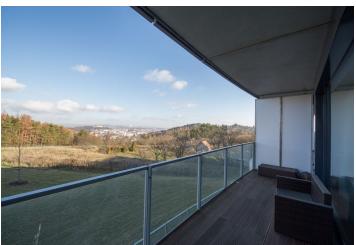

## **Apartment Three-bedroom (4+kk)**

Sold

137 m², Brno-město, Brno - Bohunice, Netroufalky

| Total area  | 160 m²                            |
|-------------|-----------------------------------|
| Floor area* | 137 m²                            |
| Balcony     | 23 m²                             |
| Parking     | 1underground garage parking space |
| Garage      | Yes                               |
| Cellar      | -                                 |
| PENB        | В                                 |
| Reference n | umber 31587                       |

\* Area of the unit according to the Civil Code. The area consists of the sum total area of the entire unit bounded by perimeter walls.

This spacious, modern apartment with a large balcony is located on the 3rd floor of the newly-built Live UP – Netroufalky residential complex, which is sensitively set in the greenery above the Riviéra and Čertík recreational areas. The location offers unique views of the city, Špilberk, Petrov, and the surrounding forests.