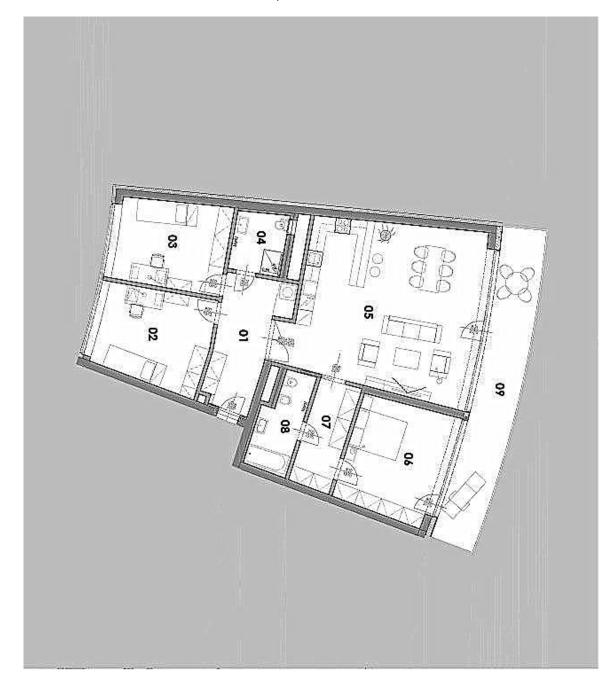

The layout, reminiscent of a circular sector, consists of an open plan living room with a kitchen, a dining room, and an adjoining covered balcony, a master bedroom with a **walk-in closet**, en-suite bathroom, and access to the balcony, another 2 bedrooms, a shared bathroom, and an entrance hall.

Total area 137.4 m², balcony 23 m².