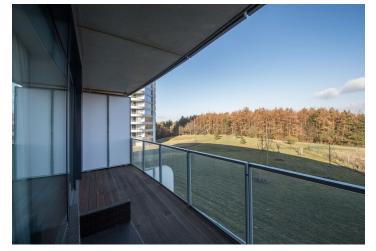

## **Apartment Three-bedroom (4+kk)**

Sold

137 m², Brno-město, Brno - Bohunice, Netroufalky

| Total area  | 160 m²                            |
|-------------|-----------------------------------|
| Floor area* | 137 m²                            |
| Balcony     | 23 m²                             |
| Parking     | 1underground garage parking space |
| Garage      | Yes                               |
| Cellar      | -                                 |
| PENB        | В                                 |
| Reference n | umber 31587                       |

\* Area of the unit according to the Civil Code. The area consists of the sum total area of the entire unit bounded by perimeter walls.

This spacious, modern apartment with a large balcony is located on the 3rd floor of the newly-built Live UP – Netroufalky residential complex, which is sensitively set in the greenery above the Riviéra and Čertík recreational areas. The location offers unique views of the city, Špilberk, Petrov, and the surrounding forests.