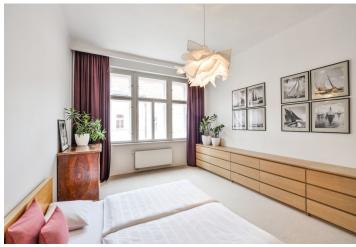

\* Area of the unit according to the Civil Code. The area consists of the sum total area of the entire unit bounded by perimeter walls.

Completely renovated and furnished 1-bedroom flat with a balcony on the third floor of a fully refurbished, renovated, well kept traditional residential building with no lift. Located near the Vltava riverbank, just two blocks from Anděl metro station with multiple tram and bus stops and Nový Smíchov commercial and entertainment center, with full amenities in the immediate vicinity.

The apartment includes a fully fitted eat-in kitchen and a **balcony** facing the back yard, a living room, a hall with built-in storage, one bedroom with built-in storage, a shower room, a toilet, and an entrance hall with a built-in wardrobe.

Preserved original details, high ceilings, carpets, tiles, mix of antique and modern furniture, security entry door, washer, dishwasher, microwave oven, coffee machine, TV. Service charges, utilities and the internet connection in the amout of CZK 5.000. Mid term rental is available. Available from 1st of August 2020.