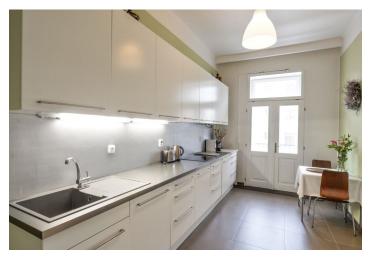

The apartment includes a fully fitted eat-in kitchen and a **balcony** facing the back yard, a living room, a hall with built-in storage, one bedroom with built-in storage, a shower room, a toilet, and an entrance hall with a built-in wardrobe.

Preserved original details, high ceilings, carpets, tiles, mix of antique and modern furniture, security entry door, washer, dishwasher, microwave oven, coffee machine, TV. Service charges, utilities and the internet connection in the amout of CZK 5.000. Mid term rental is available. Available from 1st of August 2020.