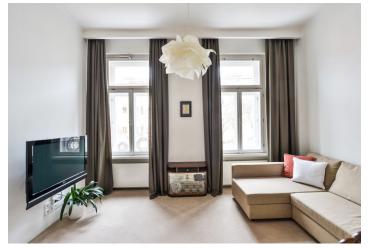

The apartment includes a fully fitted eat-in kitchen and a **balcony** facing the back yard, a living room, a hall with built-in storage, one bedroom with built-in storage, a shower room, a toilet, and an entrance hall with a built-in wardrobe.

Preserved original details, high ceilings, carpets, tiles, mix of antique and modern furniture, security entry door, washer, dishwasher, microwave oven, coffee machine, TV. Service charges, utilities and the internet connection in the amout of CZK 5.000. Mid term rental is available. Available from 1st of August 2020.