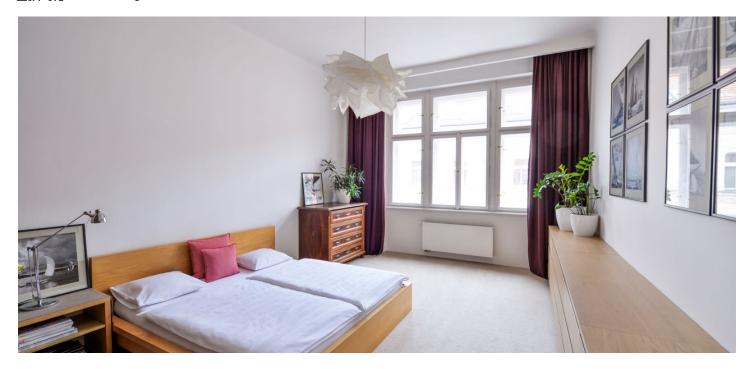

The apartment includes a fully fitted eat-in kitchen and a **balcony** facing the back yard, a living room, a hall with built-in storage, one bedroom with built-in storage, a shower room, a toilet, and an entrance hall with a built-in wardrobe.

Preserved original details, high ceilings, carpets, tiles, mix of antique and modern furniture, security entry door, washer, dishwasher, microwave oven, coffee machine, TV. Service charges, utilities and the internet connection in the amout of CZK 5.000. Mid term rental is available. Available from 1st of August 2020.